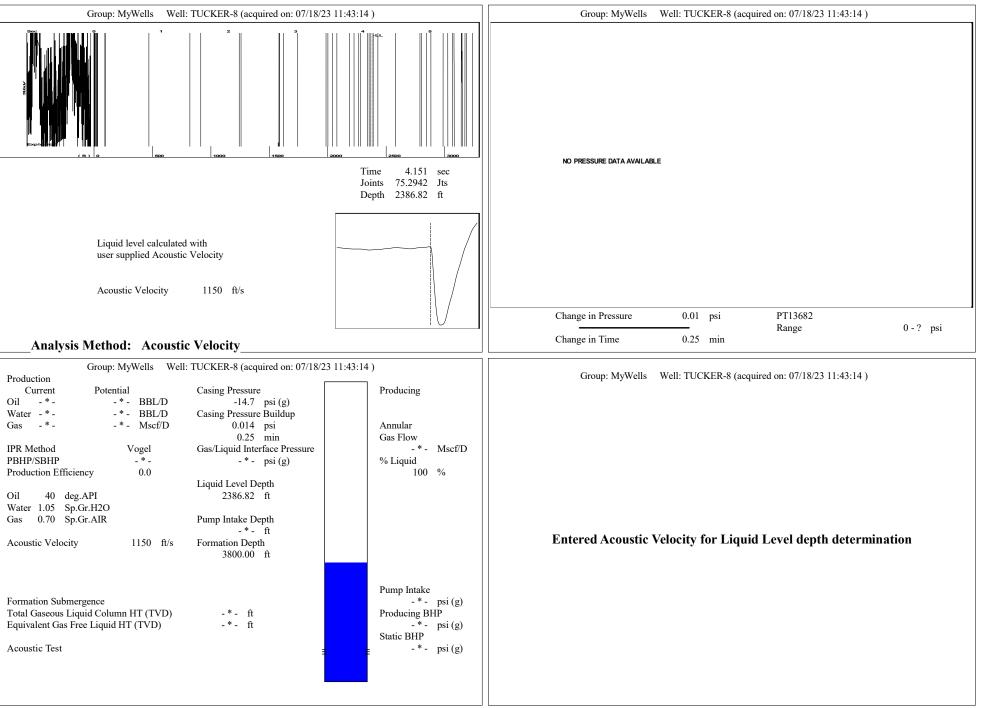

c c c c c$ | KCC District Office #1 - 210 E. Frontview, Suite A, Dodge City, KS 67801               | Phone 620.682.7933 |
|--------------------------------------------------------|----------------------------------------------------------------------------------------|--------------------|
|                                                        | KCC District Office #2 - 3450 N. Rock Road, Building 600, Suite 601, Wichita, KS 67226 | Phone 316.337.7400 |
|                                                        | KCC District Office #3 - 137 E. 21st St., Chanute, KS 66720                            | Phone 620.902.6450 |
|                                                        | KCC District Office #4 - 2301 E. 13th Street, Hays, KS 67601-2651                      | Phone 785.261.6250 |



Conservation Division District Office No. 4 2301 E. 13th Street Hays, KS 67601-2651



Phone: 785-261-6250 http://kcc.ks.gov/

Susan K. Duffy, Chair Dwight D. Keen, Commissioner Andrew J. French, Commissioner Laura Kelly, Governor

July 19, 2023

Octavio Morales American Warrior, Inc. PO BOX 399 GARDEN CITY, KS 67846-0399

Re: Temporary Abandonment API 15-163-22435-00-00 TUCKER 8 SW/4 Sec.32-09S-20W Rooks County, Kansas

Dear Octavio Morales:

"Your temporary abandonment (TA) application for the well listed above has been approved. In accordance with K.A.R. 82-3-111 the TA status of this well will expire 07/19/2024.

\* If you return this well to service or plug it, please notify the District Office.

\* If you sell this well you are required to file a Transfer of Operator form, T-1.

\*