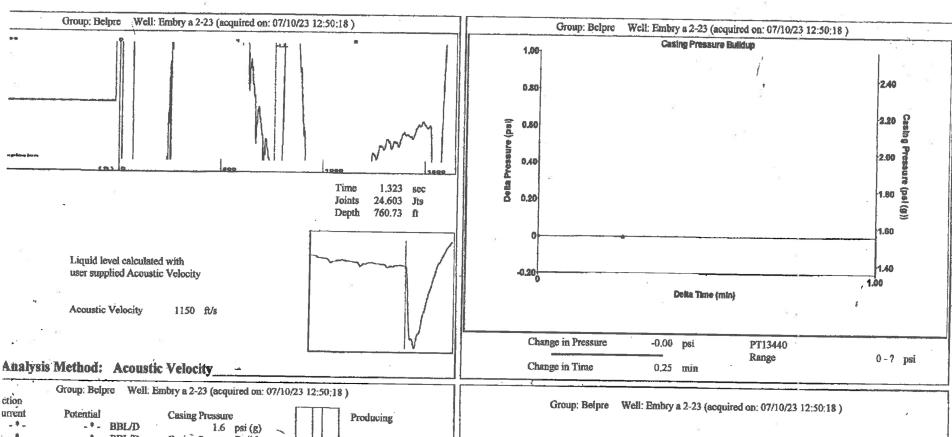

Group: Belpre Well: Embry A 4-23 (acquired on: 07/10/23 12:37:56)

Entered Acoustic Velocity for Liquid Level depth determination

ction urrent - \* - BBL/D Casing Pressure Buildup - \* - Mscf/D -0,0 psi Annular 0.25 min Gas Flow lethod Voget Gas/Liquid Interface Pressure 0 Mscf/D YSBHP. 1.9 psi (g) % Liquid ction Efficiency 0.0 100 % Liquid Level Depth 40 deg.API 760:73 ft 1.05 Sp.Gr.H2O 0.85 Sp.Gr.AIR Pump Intake Depth 3804.00 ft rtic Velocity " 1150 ft/s Pormation Depth 3784.00 ft Pump Intake nion Submergence 1003.4 psi (g) Gaseous Liquid Column HT (TVD) 3043 R **Producing BHP** alent Gas Free Liquid HT (TVD) ·3043 ft 997.3 psi (g) Static BHP stic Test -\*- psi(g)