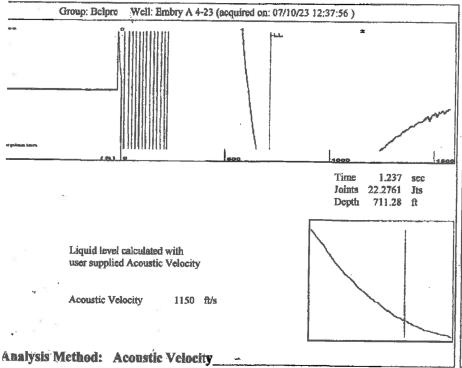

|                   | Group       | : Belp | re Wei   | : Embry A 4-23 (acq | uired on: 07/10/ | 23 12:37:5 | 6)             |
|-------------------|-------------|--------|----------|---------------------|------------------|------------|----------------|
| ction             |             | •      |          |                     |                  |            |                |
| urrent            | Pot         | ential |          | Casing Pressur      | е                |            | Producing      |
| _+-               |             | .*.    | BBL/D    |                     | psi (g)          |            |                |
| · +               |             | _+_    | BBL/D    | Casing Pressur      | Buildup          |            |                |
| - + -             | g . p       | -*-    | Mscf/D   | -0.0                |                  |            | Annular :      |
|                   | 15 .        |        |          | 0.25                | min              |            | Gas Flow       |
| lethod            |             | V      | ogel     | Gas/Liquid Inte     | orface Pressure  |            | 0 Mscf/D       |
| /SBHP             |             |        | .*.      |                     | psi (g)          |            | % Liquid .     |
| ction Ef          | ficiency    |        | 0.0      |                     |                  |            | 100 %          |
|                   |             |        |          | Liquid Level D      | epth             |            |                |
| 40                | deg.API     |        |          | 711:28              |                  |            |                |
|                   | Sp.Gr.H20   | )      |          |                     |                  |            |                |
| 0.85              | Sp.Gr.AIR   |        |          | Pump Intake De      | epth             |            |                |
| ٠,                |             |        |          | 3992.00             | ft               |            |                |
| itic <b>Ye</b> lo | eity ·      | 1      | 150 ft/s | Formation Dept      | th               |            |                |
|                   | # ii        |        |          | 3785.00             |                  |            |                |
| 4                 |             |        |          | a g * * *           |                  |            | ı t'           |
| 9                 | ť           |        |          |                     |                  |            | , ,            |
| -54               | 3           |        |          |                     |                  | 18         | Pump Intake    |
| tion Sub          | omergence   |        |          |                     |                  | 70         | 1075.9 psi (g) |
| Gascous           | Liquid Col  | lumn H | IT (TVD) | 3281 ft             |                  | E 108      | Producing BHP  |
|                   | s Free Liqu |        |          | -3281 ft            |                  | W T        | 1012.6 psi (g) |
| _                 | Q.          |        |          |                     | 4                |            | Static BHP     |
| tic Test          |             |        |          | (2)                 | 1                |            | - * - psi (g)  |
|                   |             |        |          | 81                  | - 1              | 5564       | r= (6)         |
|                   |             |        |          |                     | - 1              |            |                |

Group: Belpre Well: Embry A 4-23 (acquired on: 07/10/23 12:37:56)

Entered Acoustic Velocity for Liquid Level depth determination

ction urrent - \* - BBL/D Casing Pressure Buildup - \* - Mscf/D -0,0 psi Annular 0.25 min Gas Flow lethod Voget Gas/Liquid Interface Pressure 0 Mscf/D YSBHP. 1.9 psi (g) % Liquid ction Efficiency 0.0 100 % Liquid Level Depth 40 deg.API 760:73 ft 1.05 Sp.Gr.H2O 0.85 Sp.Gr.AIR Pump Intake Depth 3804.00 ft rtic Velocity " 1150 ft/s Pormation Depth 3784.00 ft Pump Intake nion Submergence 1003.4 psi (g) Gaseous Liquid Column HT (TVD) 3043 R **Producing BHP** alent Gas Free Liquid HT (TVD) ·3043 ft 997.3 psi (g) Static BHP stic Test -\*- psi(g)