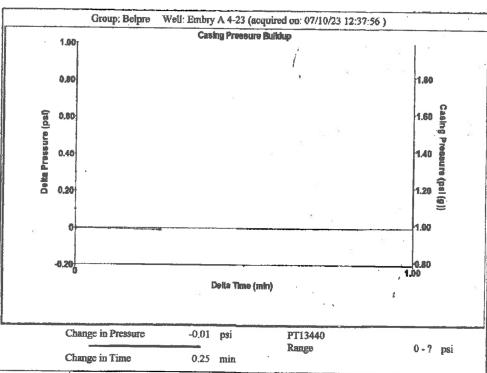

|                   | Group       | : Belp | re Wei   | : Embry A 4-23 (acq | uired on: 07/10/ | 23 12:37:5 | 6)             |
|-------------------|-------------|--------|----------|---------------------|------------------|------------|----------------|
| ction             |             | •      |          |                     |                  |            |                |
| urrent            | Pot         | ential |          | Casing Pressur      | е                |            | Producing      |
| _+-               |             | .*.    | BBL/D    |                     | psi (g)          |            |                |
| · +               |             | _+_    | BBL/D    | Casing Pressur      | Buildup          |            |                |
| - + -             | g . p       | -*-    | Mscf/D   | -0.0                |                  |            | Annular :      |
|                   | 15 .        |        |          | 0.25                | min              |            | Gas Flow       |
| lethod            |             | V      | ogel     | Gas/Liquid Inte     | orface Pressure  |            | 0 Mscf/D       |
| /SBHP             |             |        | .*.      |                     | psi (g)          |            | % Liquid .     |
| ction Ef          | ficiency    |        | 0.0      |                     |                  |            | 100 %          |
|                   |             |        |          | Liquid Level D      | epth             |            |                |
| 40                | deg.API     |        |          | 711:28              |                  |            |                |
|                   | Sp.Gr.H20   | )      |          |                     |                  |            |                |
| 0.85              | Sp.Gr.AIR   |        |          | Pump Intake De      | epth             |            |                |
| ٠,                |             |        |          | 3992.00             | ft               |            |                |
| itic <b>Ye</b> lo | eity ·      | 1      | 150 ft/s | Formation Dept      | th               |            |                |
|                   | # ii        |        |          | 3785.00             |                  |            |                |
| 4                 |             |        |          | a g * * *           |                  |            | ı t'           |
| 9                 | ť           |        |          |                     |                  |            | , ,            |
| -54               | 3           |        |          |                     |                  | 18         | Pump Intake    |
| tion Sub          | omergence   |        |          |                     |                  | 70         | 1075.9 psi (g) |
| Gascous           | Liquid Col  | lumn H | IT (TVD) | 3281 ft             |                  | E 108      | Producing BHP  |
|                   | s Free Liqu |        |          | -3281 ft            |                  | W T        | 1012.6 psi (g) |
| _                 | Q.          |        |          |                     | 4                |            | Static BHP     |
| tic Test          |             |        |          | (2)                 | 1                |            | - * - psi (g)  |
|                   |             |        |          | 81                  | - 1              | 5564       | r= (6)         |
|                   |             |        |          |                     | - 1              |            |                |