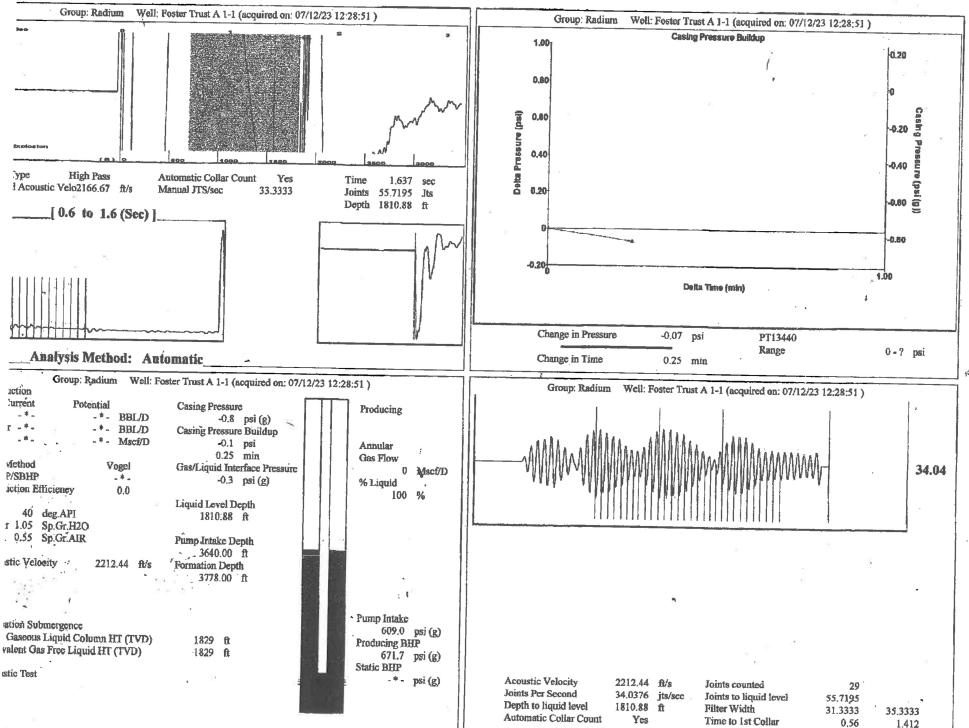

Re: Temporary Abandonment API 15-145-21756-00-01 FOSTER TRUST 'A' 1-1 NE/4 Sec.01-21S-16W Pawnee County, Kansas