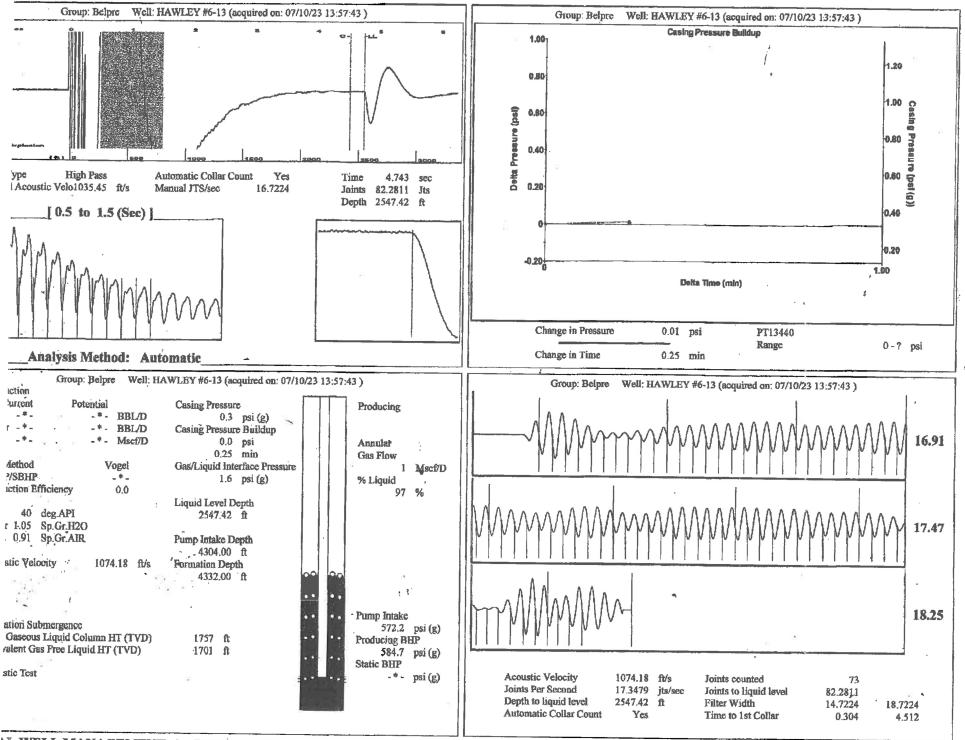

| - 1              |            |                |

Group: Belpre Well: Embry A 4-23 (acquired on: 07/10/23 12:37:56)

Entered Acoustic Velocity for Liquid Level depth determination



ction urrent - \* - BBL/D Casing Pressure Buildup - \* - Mscf/D -0,0 psi Annular 0.25 min Gas Flow lethod Voget Gas/Liquid Interface Pressure 0 Mscf/D YSBHP. 1.9 psi (g) % Liquid ction Efficiency 0.0 100 % Liquid Level Depth 40 deg.API 760:73 ft 1.05 Sp.Gr.H2O 0.85 Sp.Gr.AIR Pump Intake Depth 3804.00 ft rtic Velocity " 1150 ft/s Pormation Depth 3784.00 ft Pump Intake nion Submergence 1003.4 psi (g) Gaseous Liquid Column HT (TVD) 3043 R **Producing BHP** alent Gas Free Liquid HT (TVD) ·3043 ft 997.3 psi (g) Static BHP stic Test -\*- psi(g)

Entered Acoustic Velocity for Liquid Level depth determination







HP

LASERJET

FAX



Conservation Division District Office No. 1 210 E. Frontview, Suite A Dodge City, KS 67801



Phone: 620-682-7933 http://kcc.ks.gov/

Laura Kelly, Governor

Susan K. Duffy, Chair Dwight D. Keen, Commissioner Andrew J. French, Commissioner

July 20, 2023

Loveness Mpanje F. G. Holl Company L.L.C. 9431 E CENTRAL STE 100 WICHITA, KS 67206-2563

Re: Temporary Abandonment API 15-145-21756-00-01 FOSTER TRUST 'A' 1-1 NE/4 Sec.01-21S-16W Pawnee County, Kansas

## Dear Loveness Mpanje:

"Your temporary abandonment (TA) application for the well listed above has been approved. In accordance with K.A.R. 82-3-111 the TA status of this well will expire 07/20/2024.

- \* If you return this well to service or plug it, please notify the District Office.
- \* If you sell this well