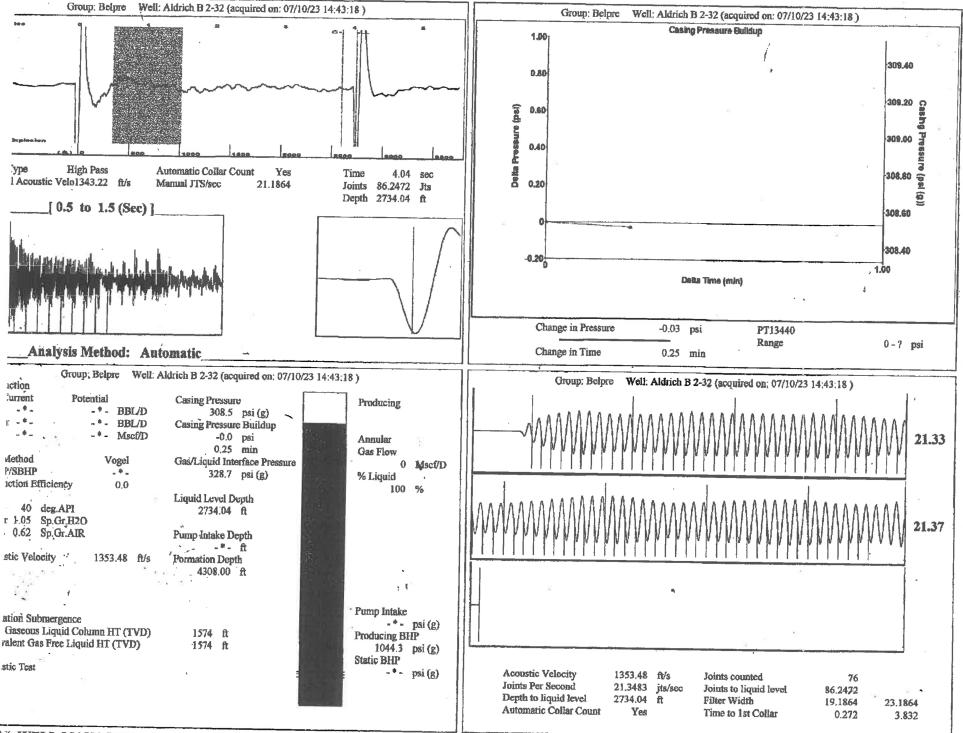

|                   | Group       | : Belp | re Wei   | : Embry A 4-23 (acq | uired on: 07/10/ | 23 12:37:5 | 6)             |
|-------------------|-------------|--------|----------|---------------------|------------------|------------|----------------|
| ction             |             | •      |          |                     |                  |            |                |
| urrent            | Pot         | ential |          | Casing Pressur      | е                |            | Producing      |
| _+-               |             | .*.    | BBL/D    |                     | psi (g)          |            |                |
| · +               |             | _+_    | BBL/D    | Casing Pressur      | Buildup          |            |                |
| - + -             | g . p       | -*-    | Mscf/D   | -0.0                |                  |            | Annular :      |
|                   | 15 .        |        |          | 0.25                | min              |            | Gas Flow       |
| lethod            |             | V      | ogel     | Gas/Liquid Inte     | orface Pressure  |            | 0 Mscf/D       |
| /SBHP             |             |        | .*.      |                     | psi (g)          |            | % Liquid .     |
| ction Ef          | ficiency    |        | 0.0      |                     |                  |            | 100 %          |
|                   |             |        |          | Liquid Level D      | epth             |            |                |
| 40                | deg.API     |        |          | 711:28              |                  |            |                |
|                   | Sp.Gr.H20   | )      |          |                     |                  |            |                |
| 0.85              | Sp.Gr.AIR   |        |          | Pump Intake De      | epth             |            |                |
| ٠,                |             |        |          | 3992.00             | ft               |            |                |
| itic <b>Ye</b> lo | eity ·      | 1      | 150 ft/s | Formation Dept      | th               |            |                |
|                   | # ii        |        |          | 3785.00             |                  |            |                |
| 4                 |             |        |          | a g * * *           |                  |            | ı t'           |
| 9                 | ť           |        |          |                     |                  |            | , ,            |
| -54               | 3           |        |          |                     |                  | 18         | Pump Intake    |
| tion Sub          | omergence   |        |          |                     |                  | 70         | 1075.9 psi (g) |
| Gascous           | Liquid Col  | lumn H | IT (TVD) | 3281 ft             |                  | E 108      | Producing BHP  |
|                   | s Free Liqu |        |          | -3281 ft            |                  | W T        | 1012.6 psi (g) |
| _                 | Q.          |        |          |                     | 4                |            | Static BHP     |
| tic Test          |             |        |          | (2)                 | 1                |            | - * - psi (g)  |
|                   |             |        |          | 81                  | - 1              | 5564       | r= (6)         |
|                   |             |        |          |                     | - 1              |            |                |

Group: Belpre Well: Embry A 4-23 (acquired on: 07/10/23 12:37:56)

Entered Acoustic Velocity for Liquid Level depth determination

ction urrent - \* - BBL/D Casing Pressure Buildup - \* - Mscf/D -0,0 psi Annular 0.25 min Gas Flow lethod Voget Gas/Liquid Interface Pressure 0 Mscf/D YSBHP. 1.9 psi (g) % Liquid ction Efficiency 0.0 100 % Liquid Level Depth 40 deg.API 760:73 ft 1.05 Sp.Gr.H2O 0.85 Sp.Gr.AIR Pump Intake Depth 3804.00 ft rtic Velocity " 1150 ft/s Pormation Depth 3784.00 ft Pump Intake nion Submergence 1003.4 psi (g) Gaseous Liquid Column HT (TVD) 3043 R **Producing BHP** alent Gas Free Liquid HT (TVD) ·3043 ft 997.3 psi (g) Static BHP stic Test -\*- psi(g)