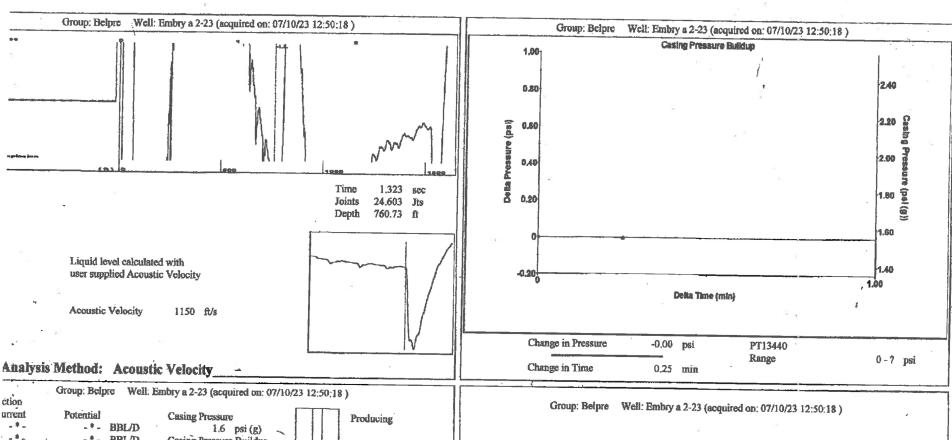

ction urrent -\*- BBL/D Casing Pressure Buildup - \* - Mscf/D -0,0 psi Annular 0.25 min Gas Flow lethod Voget Gas/Liquid Interface Pressure 0 Mscf/D YSBHP. 1.9 psi (g) % Liquid ction Efficiency 0.0 100 % Liquid Level Depth 40 deg.API 760:73 ft 1.05 Sp.Gr.H2O 0.85 Sp.Gr.AIR Pump Intake Depth 3804.00 ft rtic Velocity " 1150 ft/s Pormation Depth 3784.00 ft Pump Intake nion Submergence 1003.4 psi (g) Gaseous Liquid Column HT (TVD) 3043 R **Producing BHP** alent Gas Free Liquid HT (TVD) ·3043 ft 997.3 psi (g) Static BHP stic Test -\*- psi(g)

Entered Acoustic Velocity for Liquid Level depth determination

Conservation Division District Office No. 1 210 E. Frontview, Suite A Dodge City, KS 67801

Phone: 620-682-7933 http://kcc.ks.gov/

Laura Kelly, Governor