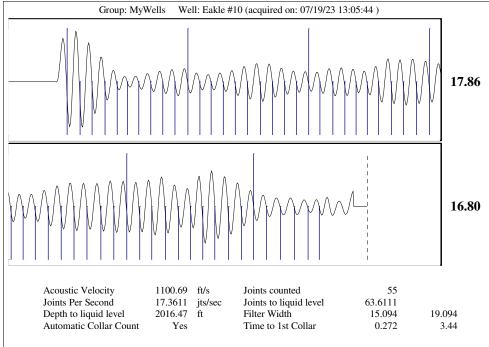

Re: Temporary Abandonment API 15-195-21036-00-00 EAKLE 10 NW/4 Sec.35-11S-22W Trego County, Kansas