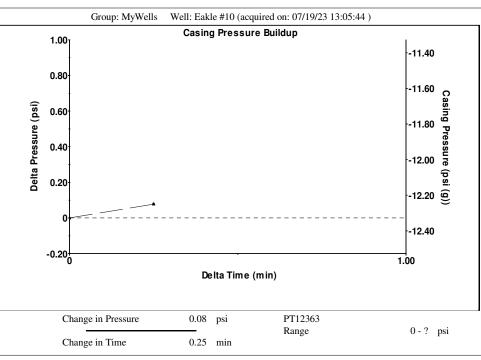

Re: Temporary Abandonment API 15-195-21036-00-00 EAKLE 10 NW/4 Sec.35-11S-22W Trego County, Kansas