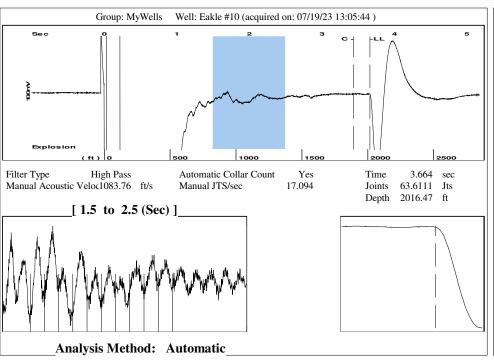

Re: Temporary Abandonment API 15-195-21036-00-00 EAKLE 10 NW/4 Sec.35-11S-22W Trego County, Kansas