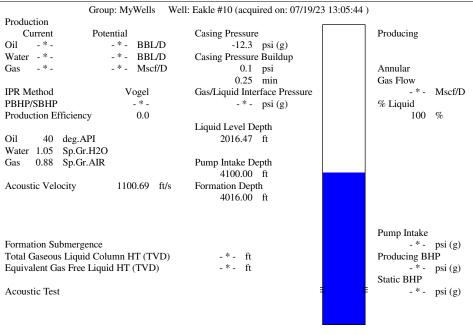

Re: Temporary Abandonment API 15-195-21036-00-00 EAKLE 10 NW/4 Sec.35-11S-22W Trego County, Kansas