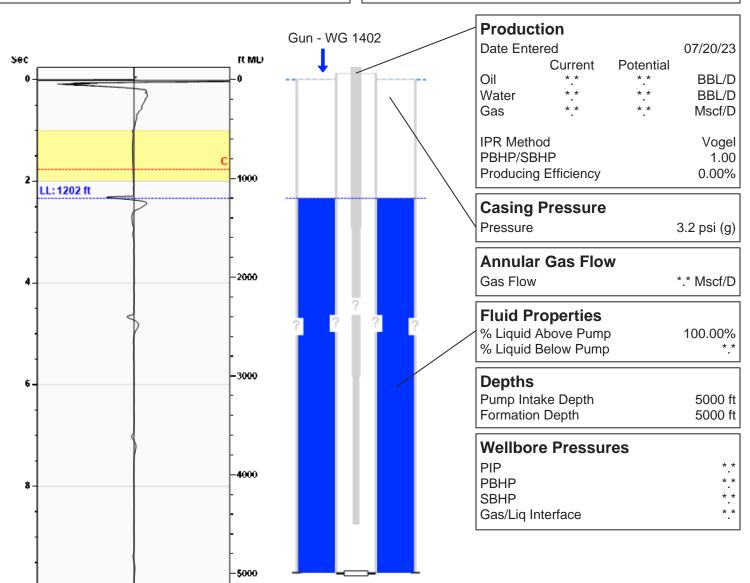

# **Liquid Level**

1202 ft MD

Fluid Above Pump \*.\* ft TVD Equivalent Gas Free Above Pump \*.\* ft TVD

37.91 Jts

## **Comments and Recommendations**

Acoustic Test

Joints To Liquid

Echometer Company 5001 Ditto Lane Wichita Falls, TX 76302 (940) 767-4334 info@echometer.com Conservation Division District Office No. 1 210 E. Frontview, Suite A Dodge City, KS 67801