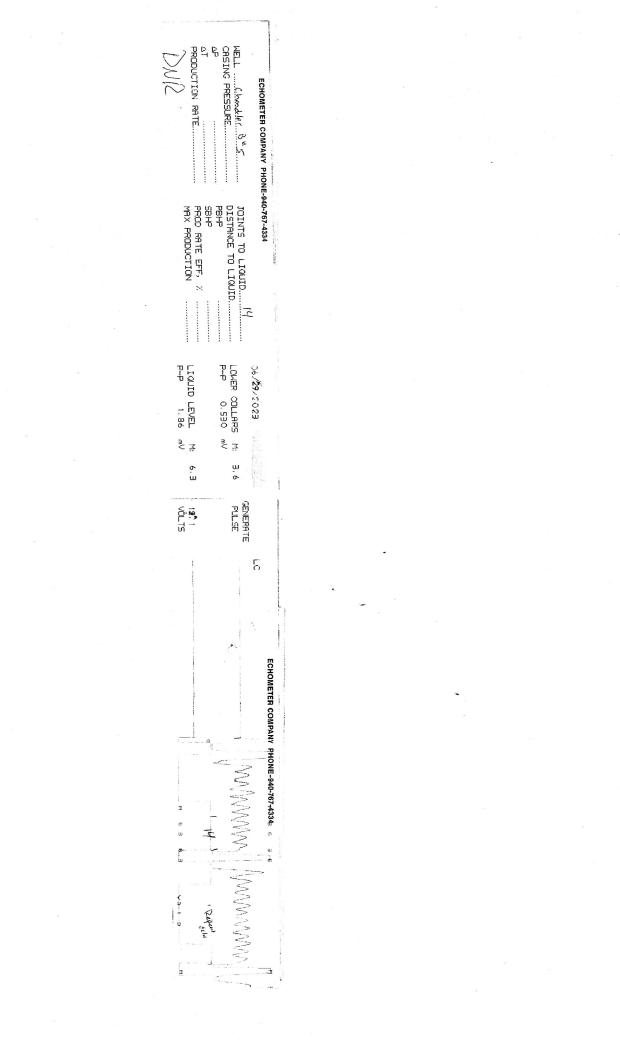

July 24, 2023

Charles B. Davis DNR Oil and Gas, Inc. PO BOX 4507 ENGLEWOOD, CO 80155-4507

Re: Temporary Abandonment API 15-191-20612-00-00 CHANDLER B 5 SE/4 Sec.33-34S-02E Sumner County, Kansas

Dear Charles B. Davis: