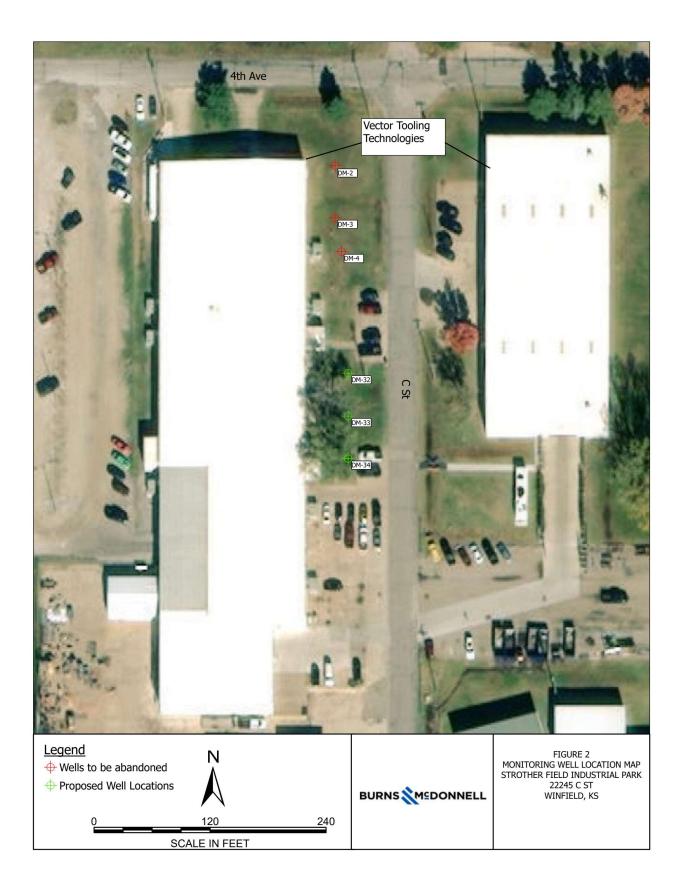

| ,                                                  |
| Kansas Water Well Contractor's Lice   | nse No                 | under the authority of the designated              |
| person as defined in K.A.R. 28-30-2(  | j) and signed and c    | ertified by the electronic signature of the        |
| designated person at its submittal:   |                        |                                                    |
| Send one copy to WATER WELL OWNER     | and retain one for you | r records. Fee of \$5.00 for each constructed well |
| KANSAS DEPAR                          | TMENT OF HEALTH        | AND ENVIRONMENT                                    |

Bureau of Water, Geology Section, 1000 SW Jackson St., Suite 420, Topeka KS 66612-1367 (785) 296-3565 | K.S.A. 82a-1212 | v2022c