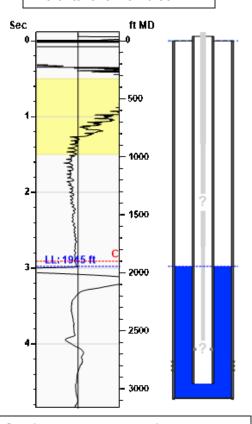

## Static Bottomhole Pressure \*.\* psi (g) @ \*.\* ft TVD

Static Liquid Level
Oil Column Height
Water Column Height

1945 ft MD

\*.\* ft MD

\*.\* ft MD

# Well Test Oil 10 BBL/D

90 BBL/D