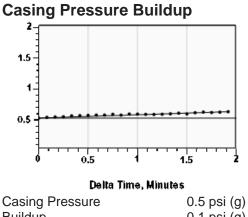

#### Static Shot 07/18/2023 10:46:30AM

Casing Pressure 0.5 psi (g)
Buildup 0.1 psi (g)
Buildup Time 1 min 55 sec
Gas Gravity

## **Casing Pressure**

Pressure 0.5 psi (g)