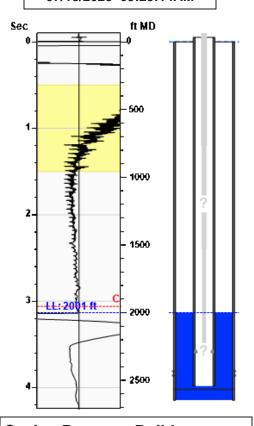

## Static Bottomhole Pressure \*.\* psi (g) @ \*.\* ft TVD

Static Liquid Level
Oil Column Height
Water Column Height

2001 ft MD

\*.\* ft MD

\*.\* ft MD

#### Static Shot 07/18/2023 09:29:14AM

Casing Pressure 0.7 psi (g)
Buildup 0.1 psi (g)
Buildup Time 1 min 55 sec
Gas Gravity