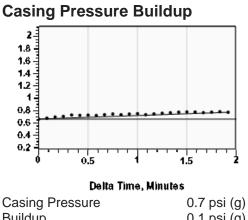

#### Static Shot 07/18/2023 09:29:14AM

Casing Pressure 0.7 psi (g)
Buildup 0.1 psi (g)
Buildup Time 1 min 55 sec
Gas Gravity

### **Casing Pressure**

Pressure 0.7 psi (g)