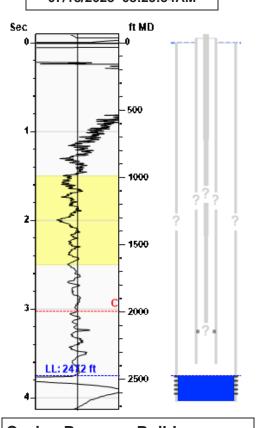

## Staley 1 07/18/2023 08:29:54AM

# Static Bottomhole Pressure \*.\* psi (g) @ \*.\* ft TVD

Static Liquid Level
Oil Column Height
Water Column Height

2472 ft MD

\*.\* ft MD

\*.\* ft MD

#### Static Shot 07/18/2023 08:29:54AM

# Casing Pressure Buildup

Casing Pressure 0.5 psi (g)
Buildup 0.3 psi (g)
Buildup Time 2 min 10 sec
Gas Gravity

Delta Time, Minutes