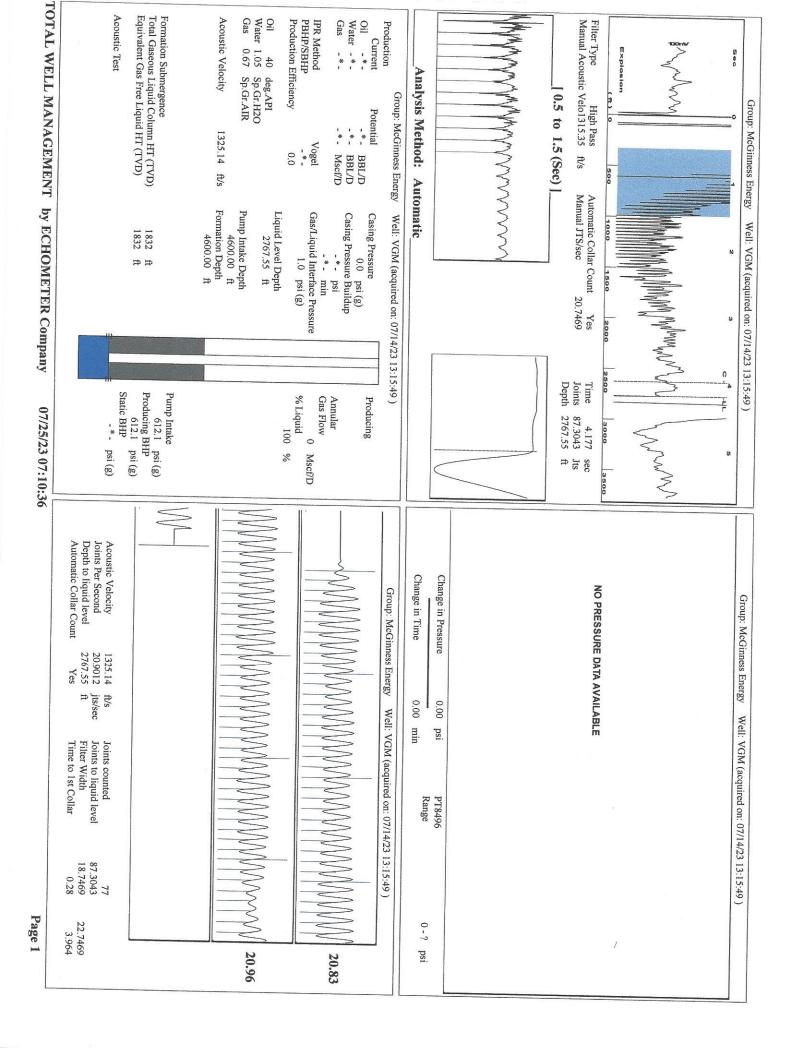

| KCC District Office #3 - 137 E. 21st St., Chanute, KS 66720                            | Phone 620.902.6450 |
| Similar State Stat | KCC District Office #4 - 2301 E. 13th Street, Hays, KS 67601-2651                      | Phone 785.261.6250 |



Conservation Division District Office No. 1 210 E. Frontview, Suite A Dodge City, KS 67801



Phone: 620-682-7933 http://kcc.ks.gov/

Laura Kelly, Governor

Susan K. Duffy, Chair Dwight D. Keen, Commissioner Andrew J. French, Commissioner

July 26, 2023

Douglas H McGinness II McGinness Energy Company, Inc. 9330 E Central Ave Suite 300 WICHITA, KS 67206-6628

Re: Temporary Abandonment API 15-097-21328-00-00 VGM 1 NE/4 Sec.05-28S-17W Kiowa County, Kansas

## Dear Douglas H McGinness II:

"Your temporary abandonment (TA) application for the well listed above has been approved. In accordance with K.A.R. 82-3-111 the TA status of this well will expire 07/26/2024.

- \* If you return this well to service or plug it, please notify the District Office.
- \* If you sell this well you are require