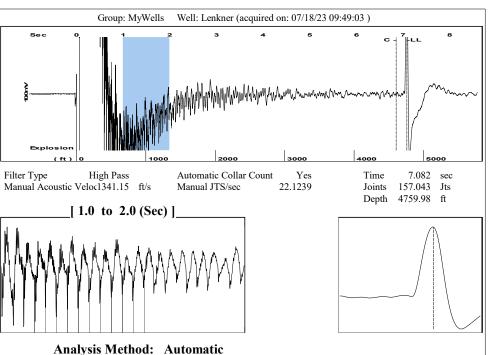

| KCC Distri          | KCC District Office #1 - 210 E. Frontview, Suit |            |                                                                                  |                                                       | Phone 620.682.7933   |                         |  |
|                                                                                                           | KCC Distri          | KCC District Office #2 - 3450 N. Rock Road,     |            |                                                                                  | Suite 601, Wichita. KS 67                             | Phone 316.337.7400   |                         |  |

KCC District Office #3 - 137 E. 21st St., Chanute, KS 66720

KCC District Office #4 - 2301 E. 13th Street, Hays, KS 67601-2651









Conservation Division District Office No. 1 210 E. Frontview, Suite A Dodge City, KS 67801



Phone: 620-682-7933 http://kcc.ks.gov/

Laura Kelly, Governor

Susan K. Duffy, Chair Dwight D. Keen, Commissioner Andrew J. French, Commissioner

July 26, 2023

MELODY FLETCHER Oil Producers, Inc. of Kansas 1710 WATERFRONT PKWY WICHITA, KS 67206-6603

Re: Temporary Abandonment API 15-007-00534-00-01 LENKNER 1 SW/4 Sec.24-33S-14W Barber County, Kansas

## Dear MELODY FLETCHER:

- "Your temporary abandonment (TA) application for the well listed above has been approved. In accordance with K.A.R. 82-3-111 the TA status of this well will expire 07/26/2024.
- \* If you return this well to service or plug it, please notify the District Office.
- \* If you sell this well you are required to file a