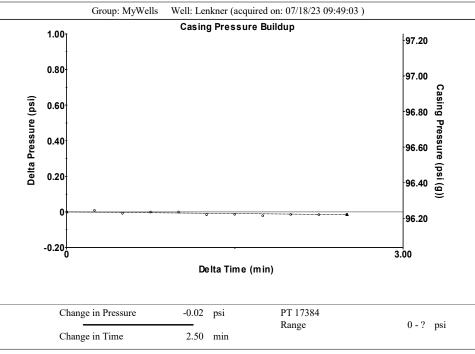

| KCC Distri          | KCC District Office #1 - 210 E. Frontview, Suit |            |                                                                                  |                                                       | Phone 620.682.7933   |                         |  |
|                                                                                                           | KCC Distri          | KCC District Office #2 - 3450 N. Rock Road,     |            |                                                                                  | Suite 601, Wichita. KS 67                             | Phone 316.337.7400   |                         |  |

KCC District Office #3 - 137 E. 21st St., Chanute, KS 66720

KCC District Office #4 - 2301 E. 13th Street, Hays, KS 67601-2651









Conservation Division District Office No. 1 210 E. Frontview, Suite A Dodge City, KS 67801



Phone: 620-682-7933 http://kcc.ks.gov/

Laura Kelly, Governor

Susan K. Duffy, Chair Dwight D. Keen, Commissioner Andrew J. French, Commissioner

July 26, 2023

MELODY FLETCHER Oil Producers, Inc. of Kansas 1710 WATERFRONT PKWY WICHITA, KS 67206-6603

Re: Temporary Abandonment API 15-007-00534-00-01 LENKNER 1 SW/4 Sec.24-33S-14W Barber County, Kansas

## Dear MELODY FLETCHER:

- "Your temporary abandonment (TA) application for the well listed above has been approved. In accordance with K.A.R. 82-3-111 the TA status of this well will expire 07/26/2024.
- \* If you return this well to service or plug it, please notify the District Office.
- \* If you sell this well you are required to file a T