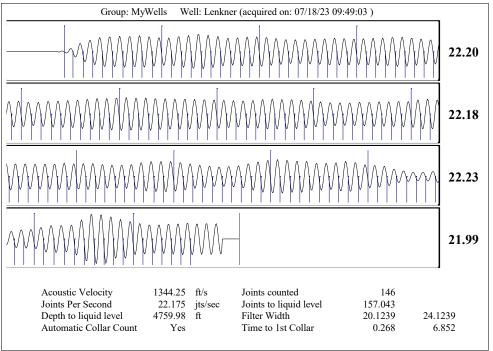

| KCC Distri          | KCC District Office #1 - 210 E. Frontview, Suit |            |                                                                                  |                                                       | Phone 620.682.7933   |                         |  |
|                                                                                                           | KCC Distri          | KCC District Office #2 - 3450 N. Rock Road,     |            |                                                                                  | Suite 601, Wichita. KS 67                             | Phone 316.337.7400   |                         |  |

KCC District Office #3 - 137 E. 21st St., Chanute, KS 66720

KCC District Office #4 - 2301 E. 13th Street, Hays, KS 67601-2651









Conservation Division District Office No. 1 210 E. Frontview, Suite A Dodge City, KS 67801



Phone: 620-682-7933 http://kcc.ks.gov/

Laura Kelly, Governor

Susan K. Duffy, Chair Dwight D. Keen, Commissioner Andrew J. French, Commissioner

July 26, 2023

MELODY FLETCHER Oil Producers, Inc. of Kansas 1710 WATERFRONT PKWY WICHITA, KS 67206-6603

Re: Temporary Abandonment API 15-007-00534-00-01 LENKNER 1 SW/4 Sec.24-33S-14W Barber County, Kansas

## Dear MELODY FLETCHER:

- "Your temporary abandonment (TA) application for the well listed above has been approved. In accordance with K.A.R. 82-3-111 the TA status of this well will expire 07/26/2024.
- \* If you return this well to service or plug it, please notify the District Office.
- \* If you sell this well you are required to file a Trans