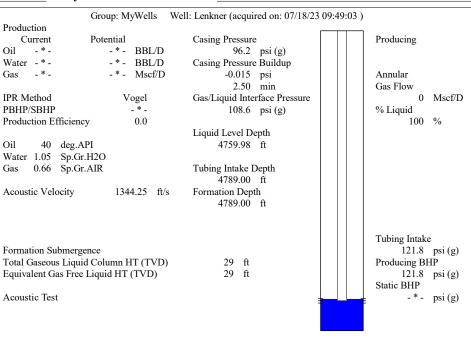

| KCC Distri          | KCC District Office #1 - 210 E. Frontview, Suit |            |                                                                                  |                                                       | Phone 620.682.7933   |                         |  |
|                                                                                                           | KCC Distri          | KCC District Office #2 - 3450 N. Rock Road,     |            |                                                                                  | Suite 601, Wichita. KS 67                             | Phone 316.337.7400   |                         |  |

KCC District Office #3 - 137 E. 21st St., Chanute, KS 66720

KCC District Office #4 - 2301 E. 13th Street, Hays, KS 67601-2651









Conservation Division District Office No. 1 210 E. Frontview, Suite A Dodge City, KS 67801



Phone: 620-682-7933 http://kcc.ks.gov/

Laura Kelly, Governor

Susan K. Duffy, Chair Dwight D. Keen, Commissioner Andrew J. French, Commissioner

July 26, 2023

MELODY FLETCHER Oil Producers, Inc. of Kansas 1710 WATERFRONT PKWY WICHITA, KS 67206-6603

Re: Temporary Abandonment API 15-007-00534-00-01 LENKNER 1 SW/4 Sec.24-33S-14W Barber County, Kansas

## Dear MELODY FLETCHER:

- "Your temporary abandonment (TA) application for the well listed above has been approved. In accordance with K.A.R. 82-3-111 the TA status of this well will expire 07/26/2024.
- \* If you return this well to service or plug it, please notify the District Office.
- \* If you sell this well you are required to file a Tra