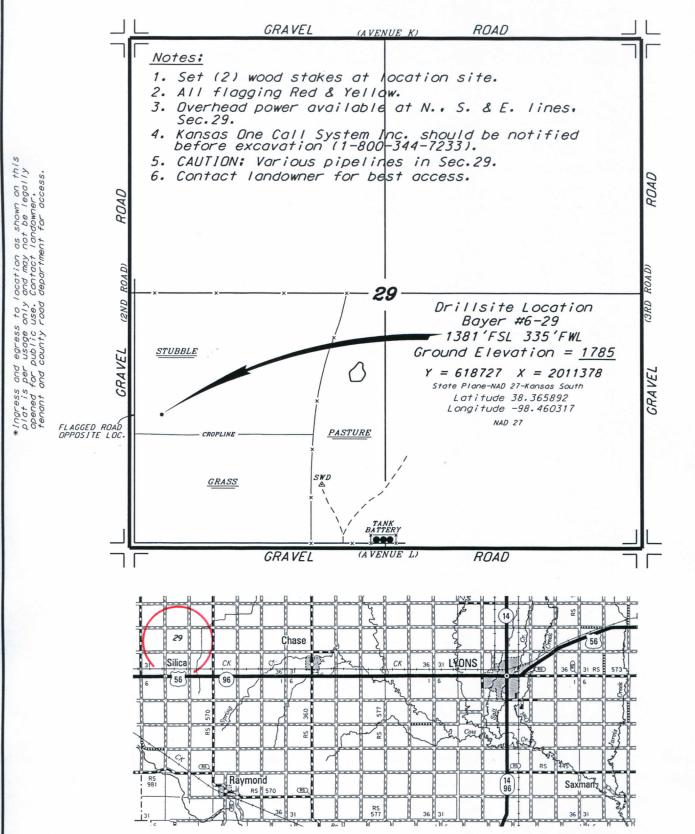

#### **PLAT**

Show location of the well. Show footage to the nearest lease or unit boundary line. Show the predicted locations of lease roads, tank batteries, pipelines and electrical lines, as required by the Kansas Surface Owner Notice Act (House Bill 2032).

You may attach a separate plat if desired.

NOTE: In all cases locate the spot of the proposed drilling locaton.

#### In plotting the proposed location of the well, you must show:

- 1. The manner in which you are using the depicted plat by identifying section lines, i.e. 1 section, 1 section with 8 surrounding sections, 4 sections, etc.
- 2. The distance of the proposed drilling location from the south / north and east / west outside section lines.
- 3. The distance to the nearest lease or unit boundary line (in footage).
- 4. If proposed location is located within a prorated or spaced field a certificate of acreage attribution plat must be attached: (C0-7 for oil wells; CG-8 for gas wells).
- 5. The predicted locations of lease roads, tank batteries, pipelines, and electrical lines.