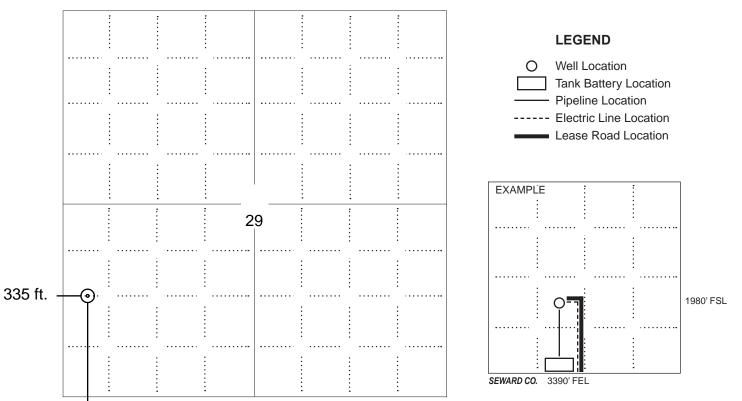

#### IN ALL CASES PLOT THE INTENDED WELL ON THE PLAT BELOW

In all cases, please fully complete this side of the form. Include items 1 through 5 at the bottom of this page.

| Operator:                             | Location of Well: County:                                                                            |
|---------------------------------------|------------------------------------------------------------------------------------------------------|
| Lease:                                | feet from N / S Line of Section                                                                      |
| Well Number:                          | feet from E / W Line of Section                                                                      |
| Field:                                | Sec Twp S. R                                                                                         |
| Number of Acres attributable to well: | Is Section: Regular or Irregular                                                                     |
|                                       | If Section is Irregular, locate well from nearest corner boundary.  Section corner used: NE NW SE SW |

#### **PLAT**

Show location of the well. Show footage to the nearest lease or unit boundary line. Show the predicted locations of lease roads, tank batteries, pipelines and electrical lines, as required by the Kansas Surface Owner Notice Act (House Bill 2032).

You may attach a separate plat if desired.

NOTE: In all cases locate the spot of the proposed drilling locaton.

## 1381 ft.

#### In plotting the proposed location of the well, you must show:

- 1. The manner in which you are using the depicted plat by identifying section lines, i.e. 1 section, 1 section with 8 surrounding sections, 4 sections, etc.
- 2. The distance of the proposed drilling location from the south / north and east / west outside section lines.
- 3. The distance to the nearest lease or unit boundary line (in footage).
- 4. If proposed location is located within a prorated or spaced field a certificate of acreage attribution plat must be attached: (C0-7 for oil wells; CG-8 for gas wells).
- 5. The predicted locations of lease roads, tank batteries, pipelines, and electrical lines.