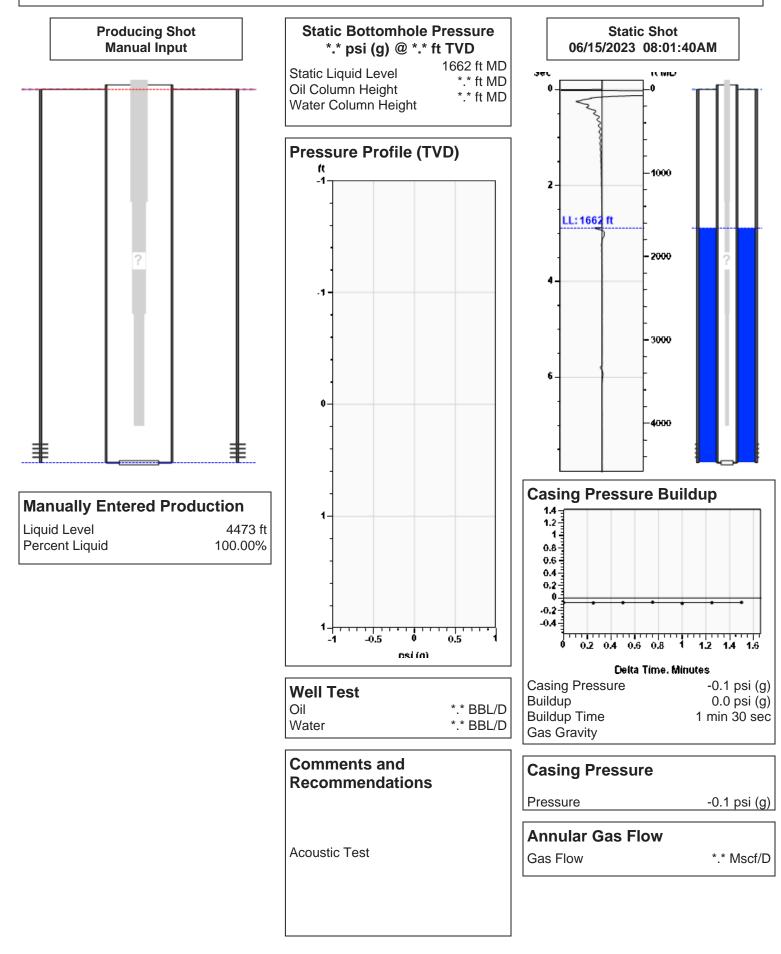

## **High Fluid Level**

Pursuant to K.A.R. 82-3-111, the well must be plugged, or returned to service, or obtain temporary abandonment status by 08/27/2023.