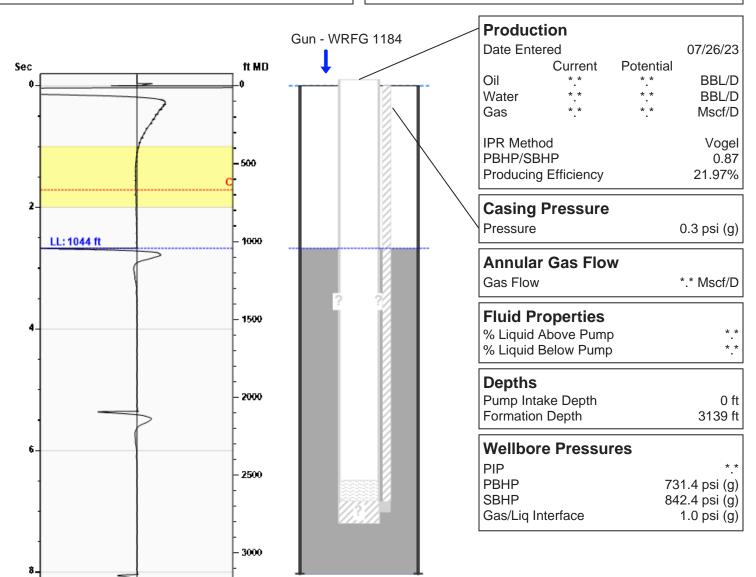

Lansing #3 07/26/2023 10:37:25AM

# **Liquid Level**

1044 ft MD

Fluid Above Pump 2095 ft TVD Equivalent Gas Free Above Pump 2095 ft TVD

32.93 Jts

### **Comments and Recommendations**

Joints To Liquid

Echometer Company 5001 Ditto Lane Wichita Falls, TX 76302 (940) 767-4334 info@echometer.com Conservation Division District Office No. 2 3450 N. Rock Road Building 600, Suite 601 Wichita, KS 67226