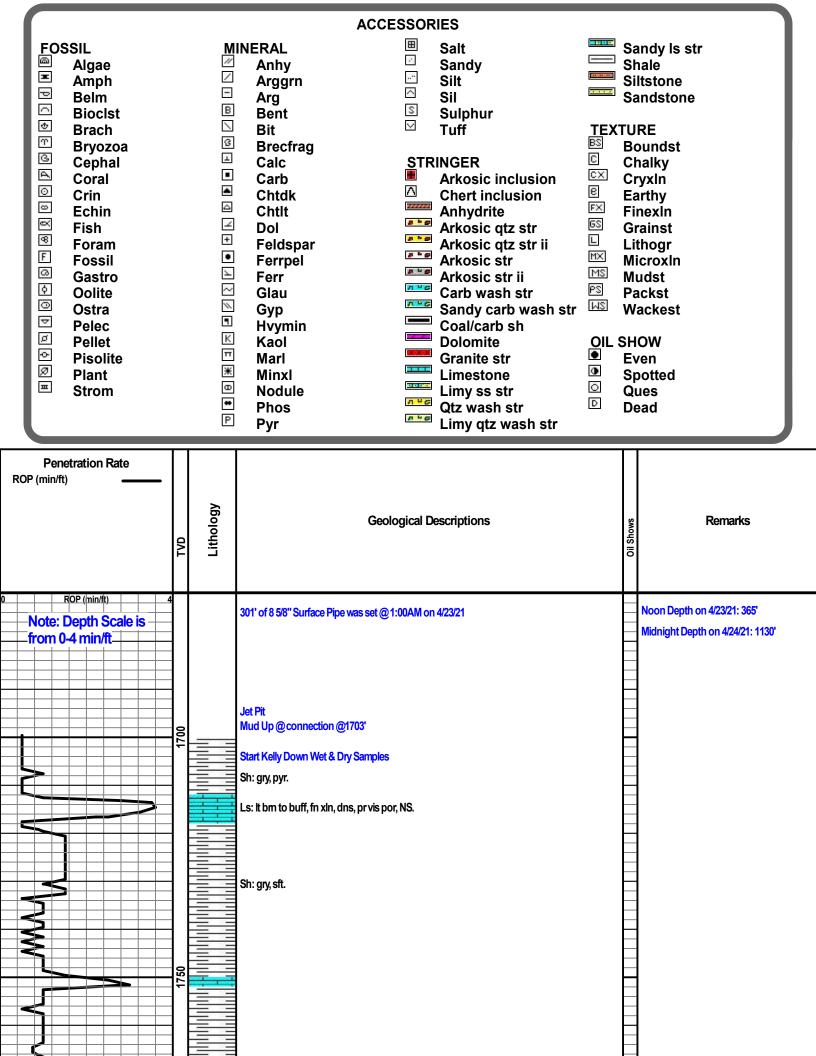

| 2912' (-1611) | 2912' (-1611) |
| Mississippi Chert       | 3045' (-1744) | 3045' (-1744) |
| Mississippi Cherty Lime | 3058' (-1757) | 3056' (-1755) |

#### **ROCK TYPES** 0.000,00 4/4/4 Anhydrite Shaly\_ss\_ii Cherty\_dolo Qtz\_wash Arkose Dolomite Sandstone Qtz\_wash\_ii Limy\_dolo Ark\_shale Shaly\_limy\_ss Argil\_qtz\_wash 0.0 6.4 ..... 0.0.0.90 0. Washy\_limy\_ss Granite Cement Ark gtz wash 0000000 Carb\_wash Coal Limy\_ss 1 Sdy\_gw 00000 Shaly\_gw Sdy\_carb\_wash Limy\_sh Sdy\_ls -~ **T** Χ Shale Shaly\_sdy\_carb\_ Limestone Gw\_a 0 LVAN × Hot\_shale Dolo\_Is Shaly\_limy\_qtz\_v Gw\_b Shaly\_limy\_qtz\_v Hot shale ii Shaly Is $^{\prime}$ Gw c Limy\_qtz\_wash Siltstone Carb\_shaly\_ls X Gw\_d Limy\_qtz\_wash\_ii Siltstone\_ii Cherty\_ls AAAAA Chert Shaly\_ss Limy\_qtz\_wash\_iii