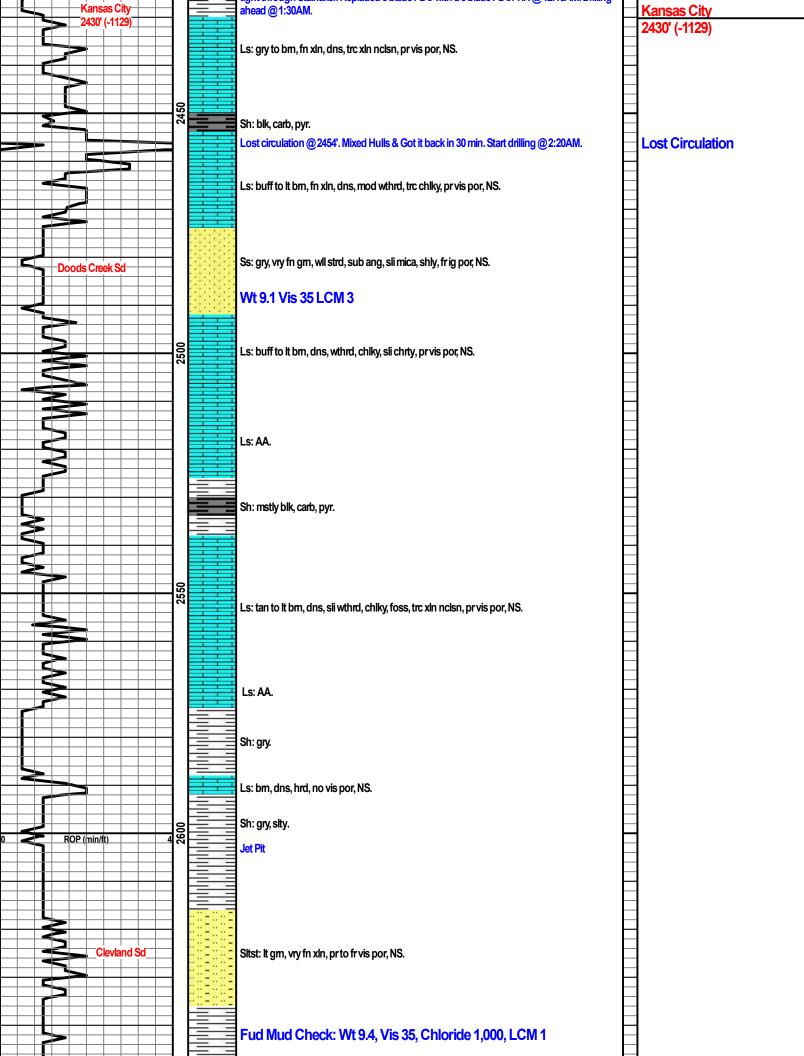

(-1611) | 2912' (-1611) |
| Mississippi Chert       | 3045' (-1744) | 3045' (-1744) |
| Mississippi Cherty Lime | 3058' (-1757) | 3056' (-1755) |

#### **ROCK TYPES** 0.000,00 4/4/4 Anhydrite Shaly\_ss\_ii Cherty\_dolo Qtz\_wash Arkose Dolomite Sandstone Qtz\_wash\_ii Limy\_dolo Ark\_shale Shaly\_limy\_ss Argil\_qtz\_wash 0.0 6.4 ..... 0.0.0.90 0. Washy\_limy\_ss Granite Cement Ark gtz wash 0000000 Carb\_wash Coal Limy\_ss 1 Sdy\_gw 00000 Shaly\_gw Sdy\_carb\_wash Limy\_sh Sdy\_ls -~ **T** Χ Shale Shaly\_sdy\_carb\_ Limestone Gw\_a 0 LVAN × Hot\_shale Dolo\_Is Shaly\_limy\_qtz\_v Gw\_b Shaly\_limy\_qtz\_v Hot shale ii Shaly Is $^{\prime}$ Gw c Limy\_qtz\_wash Siltstone Carb\_shaly\_ls X Gw\_d Limy\_qtz\_wash\_ii Siltstone\_ii Cherty\_ls AAAAA Chert Shaly\_ss Limy\_qtz\_wash\_iii