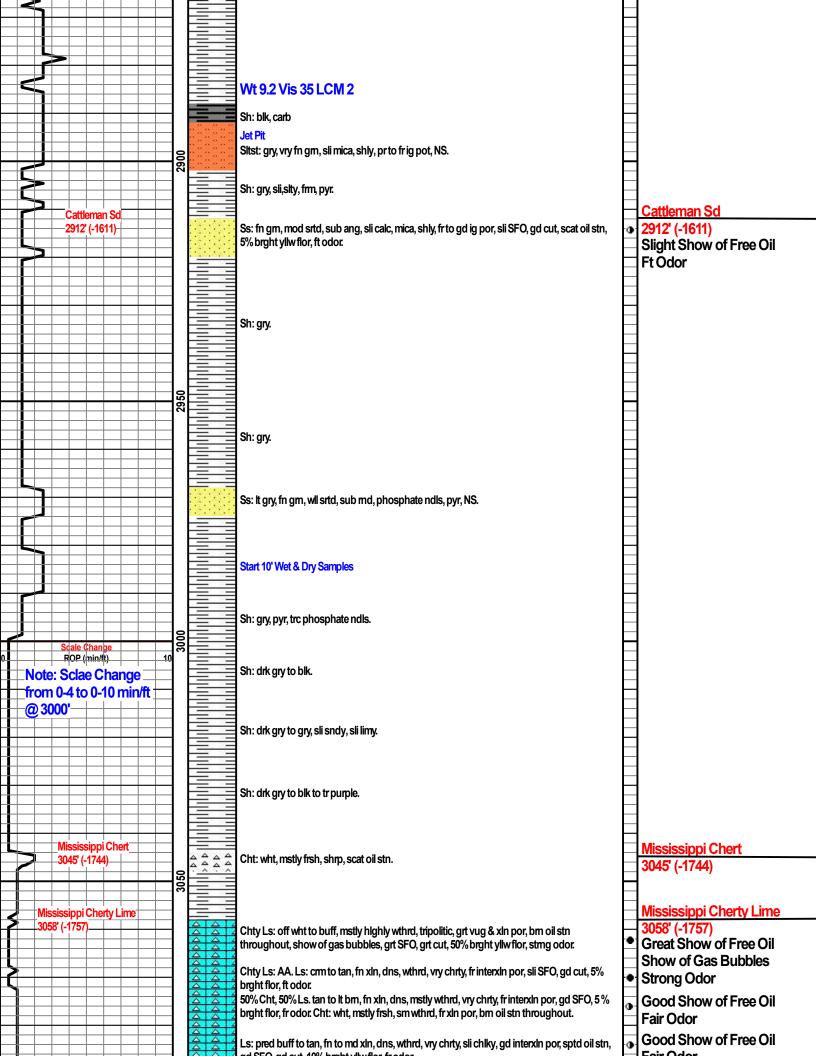

611) | 2912' (-1611) |
| Mississippi Chert       | 3045' (-1744) | 3045' (-1744) |
| Mississippi Cherty Lime | 3058' (-1757) | 3056' (-1755) |

#### **ROCK TYPES** 0.000,00 4/4/4 Anhydrite Shaly\_ss\_ii Cherty\_dolo Qtz\_wash Arkose Dolomite Sandstone Qtz\_wash\_ii Limy\_dolo Ark\_shale Shaly\_limy\_ss Argil\_qtz\_wash 0.0 6.4 ..... 0.0.0.90 0. Washy\_limy\_ss Granite Cement Ark gtz wash 0000000 Carb\_wash Coal Limy\_ss 1 Sdy\_gw 00000 Shaly\_gw Sdy\_carb\_wash Limy\_sh Sdy\_ls -~ **T** Χ Shale Shaly\_sdy\_carb\_ Limestone Gw\_a 0 LVAN × Hot\_shale Dolo\_Is Shaly\_limy\_qtz\_v Gw\_b Shaly\_limy\_qtz\_v Hot shale ii Shaly Is $^{\prime}$ Gw c Limy\_qtz\_wash Siltstone Carb\_shaly\_ls X Gw\_d Limy\_qtz\_wash\_ii Siltstone\_ii Cherty\_ls AAAAA Chert Shaly\_ss Limy\_qtz\_wash\_iii