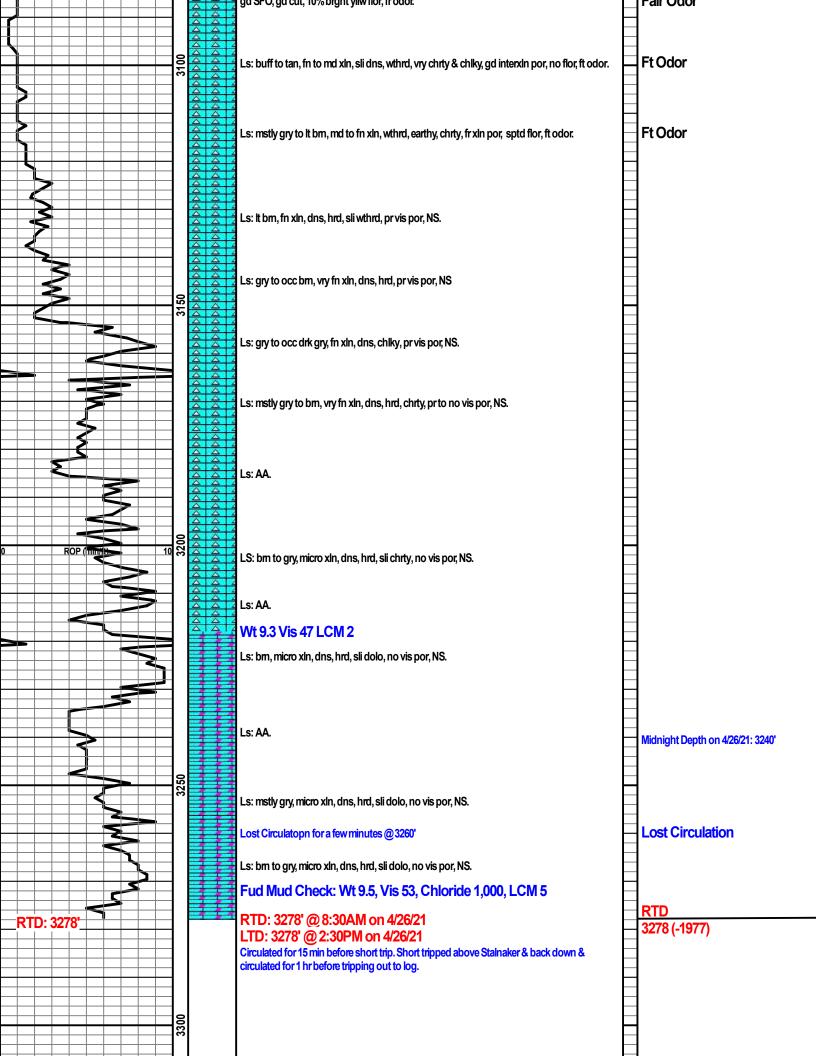

1) | 2912' (-1611) |
| Mississippi Chert       | 3045' (-1744) | 3045' (-1744) |
| Mississippi Cherty Lime | 3058' (-1757) | 3056' (-1755) |

#### **ROCK TYPES** 0.000,00 4/4/4 Anhydrite Shaly\_ss\_ii Cherty\_dolo Qtz\_wash Arkose Dolomite Sandstone Qtz\_wash\_ii Limy\_dolo Ark\_shale Shaly\_limy\_ss Argil\_qtz\_wash 0.0 6.4 ..... 0.0.0.90 0. Washy\_limy\_ss Granite Cement Ark gtz wash 0000000 Carb\_wash Coal Limy\_ss 1 Sdy\_gw 00000 Shaly\_gw Sdy\_carb\_wash Limy\_sh Sdy\_ls -~ **T** Χ Shale Shaly\_sdy\_carb\_ Limestone Gw\_a 0 LVAN × Hot\_shale Dolo\_Is Shaly\_limy\_qtz\_v Gw\_b Shaly\_limy\_qtz\_v Hot shale ii Shaly Is $^{\prime}$ Gw c Limy\_qtz\_wash Siltstone Carb\_shaly\_ls X Gw\_d Limy\_qtz\_wash\_ii Siltstone\_ii Cherty\_ls AAAAA Chert Shaly\_ss Limy\_qtz\_wash\_iii