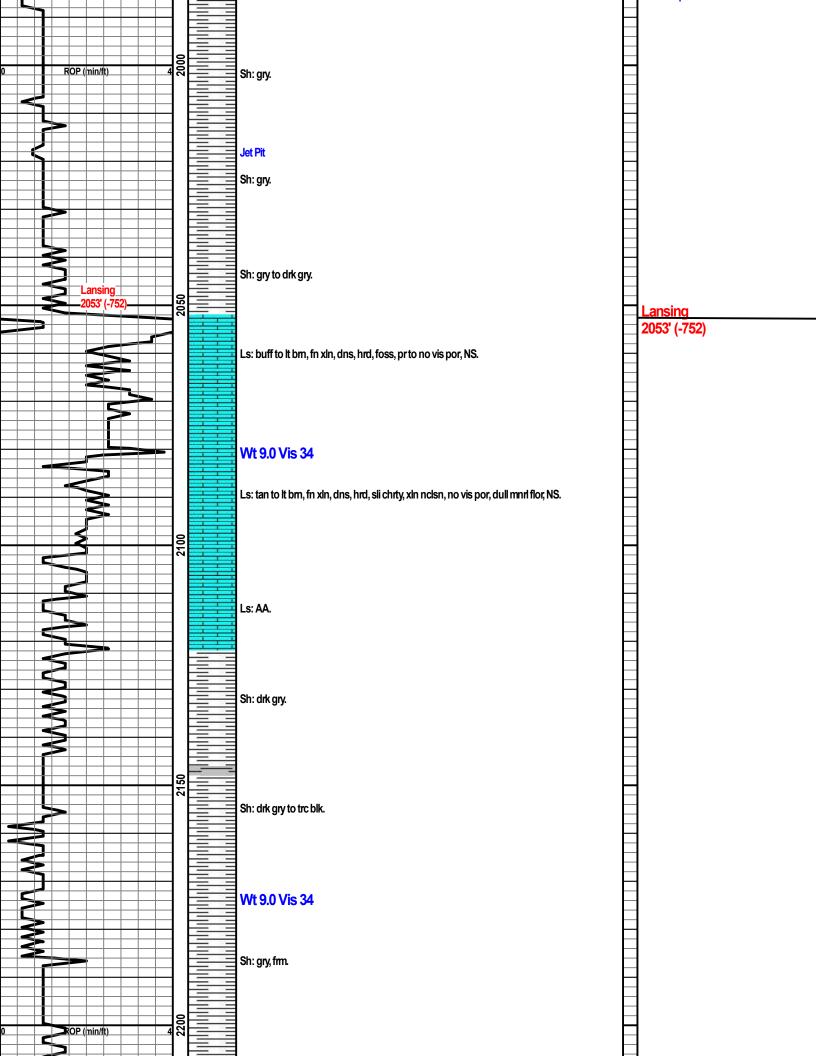

912' (-1611) | 2912' (-1611) |
| Mississippi Chert       | 3045' (-1744) | 3045' (-1744) |
| Mississippi Cherty Lime | 3058' (-1757) | 3056' (-1755) |

#### **ROCK TYPES** 0.000,00 4/4/4 Anhydrite Shaly\_ss\_ii Cherty\_dolo Qtz\_wash Arkose Dolomite Sandstone Qtz\_wash\_ii Limy\_dolo Ark\_shale Shaly\_limy\_ss Argil\_qtz\_wash 0.0 6.4 ..... 0.0.0.90 0. Washy\_limy\_ss Granite Cement Ark gtz wash 0000000 Carb\_wash Coal Limy\_ss 1 Sdy\_gw 00000 Shaly\_gw Sdy\_carb\_wash Limy\_sh Sdy\_ls -~ **T** Χ Shale Shaly\_sdy\_carb\_ Limestone Gw\_a 0 LVAN × Hot\_shale Dolo\_Is Shaly\_limy\_qtz\_v Gw\_b Shaly\_limy\_qtz\_v Hot shale ii Shaly Is $^{\prime}$ Gw c Limy\_qtz\_wash Siltstone Carb\_shaly\_ls X Gw\_d Limy\_qtz\_wash\_ii Siltstone\_ii Cherty\_ls AAAAA Chert Shaly\_ss Limy\_qtz\_wash\_iii