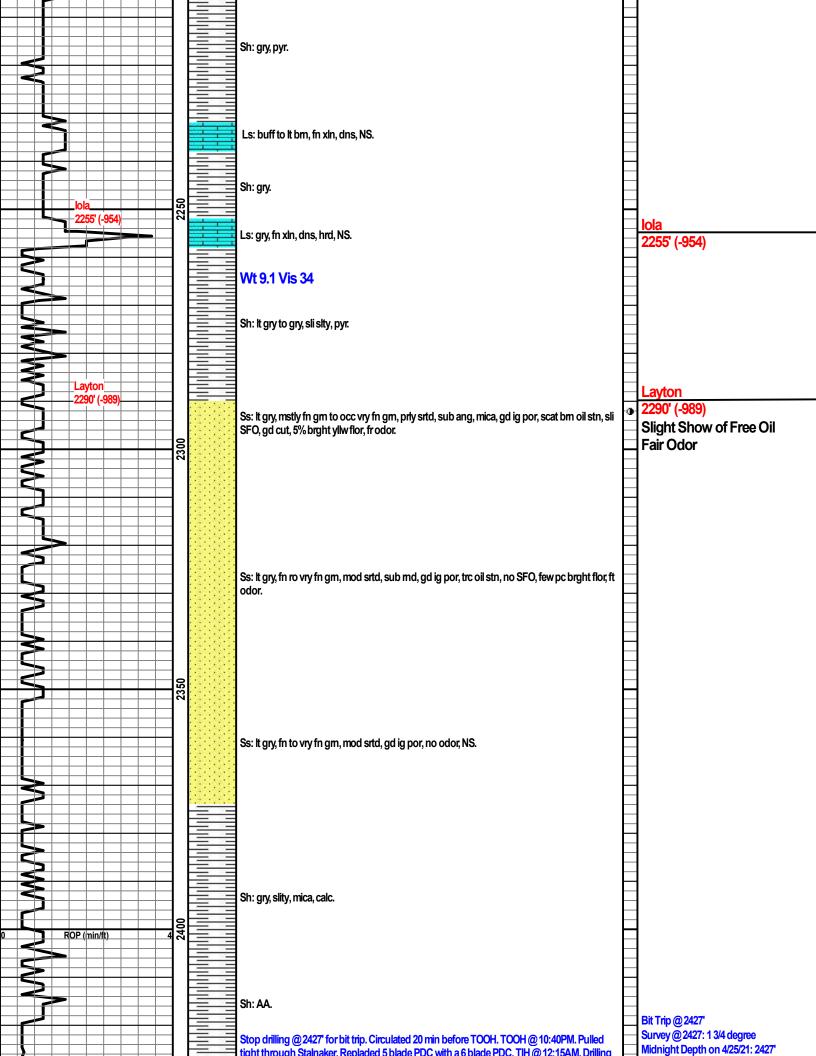

2' (-1611) | 2912' (-1611) |
| Mississippi Chert       | 3045' (-1744) | 3045' (-1744) |
| Mississippi Cherty Lime | 3058' (-1757) | 3056' (-1755) |

#### **ROCK TYPES** 0.000,00 4/4/4 Anhydrite Shaly\_ss\_ii Cherty\_dolo Qtz\_wash Arkose Dolomite Sandstone Qtz\_wash\_ii Limy\_dolo Ark\_shale Shaly\_limy\_ss Argil\_qtz\_wash 0.0 6.4 ..... 0.0.0.90 0. Washy\_limy\_ss Granite Cement Ark gtz wash 0000000 Carb\_wash Coal Limy\_ss 1 Sdy\_gw 00000 Shaly\_gw Sdy\_carb\_wash Limy\_sh Sdy\_ls -~ **T** Χ Shale Shaly\_sdy\_carb\_ Limestone Gw\_a 0 LVAN × Hot\_shale Dolo\_Is Shaly\_limy\_qtz\_v Gw\_b Shaly\_limy\_qtz\_v Hot shale ii Shaly Is $^{\prime}$ Gw c Limy\_qtz\_wash Siltstone Carb\_shaly\_ls X Gw\_d Limy\_qtz\_wash\_ii Siltstone\_ii Cherty\_ls AAAAA Chert Shaly\_ss Limy\_qtz\_wash\_iii