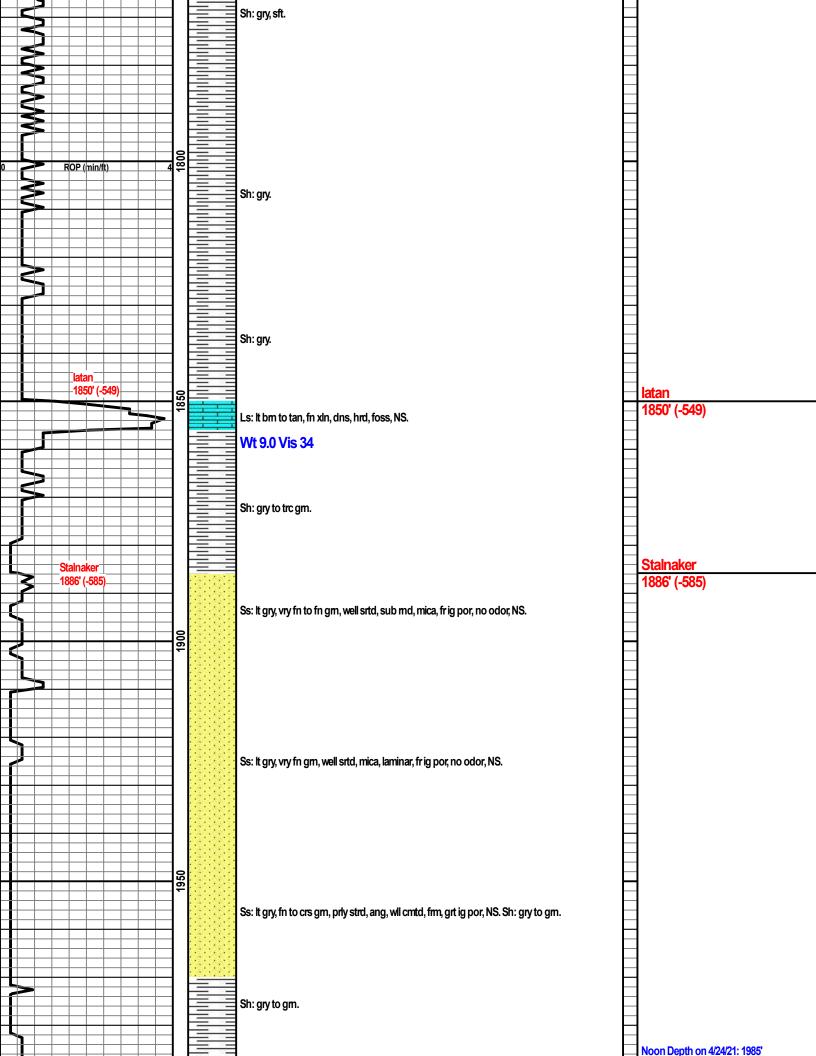

2912' (-1611) | 2912' (-1611) |
| Mississippi Chert       | 3045' (-1744) | 3045' (-1744) |
| Mississippi Cherty Lime | 3058' (-1757) | 3056' (-1755) |

#### **ROCK TYPES** 0.000,00 4/4/4 Anhydrite Shaly\_ss\_ii Cherty\_dolo Qtz\_wash Arkose Dolomite Sandstone Qtz\_wash\_ii Limy\_dolo Ark\_shale Shaly\_limy\_ss Argil\_qtz\_wash 0.0 6.4 ..... 0.0.0.90 0. Washy\_limy\_ss Granite Cement Ark gtz wash 0000000 Carb\_wash Coal Limy\_ss 1 Sdy\_gw 00000 Shaly\_gw Sdy\_carb\_wash Limy\_sh Sdy\_ls -~ **T** Χ Shale Shaly\_sdy\_carb\_ Limestone Gw\_a 0 LVAN × Hot\_shale Dolo\_Is Shaly\_limy\_qtz\_v Gw\_b Shaly\_limy\_qtz\_v Hot shale ii Shaly Is $^{\prime}$ Gw c Limy\_qtz\_wash Siltstone Carb\_shaly\_ls X Gw\_d Limy\_qtz\_wash\_ii Siltstone\_ii Cherty\_ls AAAAA Chert Shaly\_ss Limy\_qtz\_wash\_iii