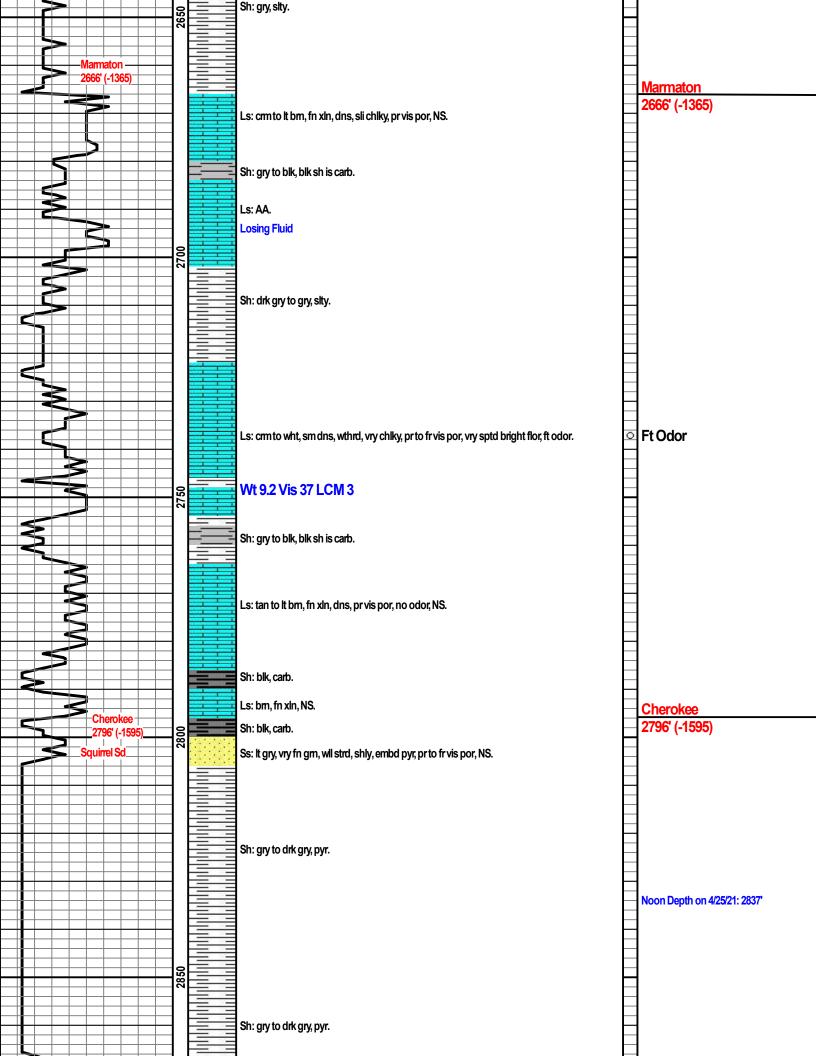

-1611) | 2912' (-1611) |
| Mississippi Chert       | 3045' (-1744) | 3045' (-1744) |
| Mississippi Cherty Lime | 3058' (-1757) | 3056' (-1755) |

#### **ROCK TYPES** 0.000,00 4/4/4 Anhydrite Shaly\_ss\_ii Cherty\_dolo Qtz\_wash Arkose Dolomite Sandstone Qtz\_wash\_ii Limy\_dolo Ark\_shale Shaly\_limy\_ss Argil\_qtz\_wash 0.0 6.4 ..... 0.0.0.90 0. Washy\_limy\_ss Granite Cement Ark gtz wash 0000000 Carb\_wash Coal Limy\_ss 1 Sdy\_gw 00000 Shaly\_gw Sdy\_carb\_wash Limy\_sh Sdy\_ls -~ **T** Χ Shale Shaly\_sdy\_carb\_ Limestone Gw\_a 0 LVAN × Hot\_shale Dolo\_Is Shaly\_limy\_qtz\_v Gw\_b Shaly\_limy\_qtz\_v Hot shale ii Shaly Is $^{\prime}$ Gw c Limy\_qtz\_wash Siltstone Carb\_shaly\_ls X Gw\_d Limy\_qtz\_wash\_ii Siltstone\_ii Cherty\_ls AAAAA Chert Shaly\_ss Limy\_qtz\_wash\_iii