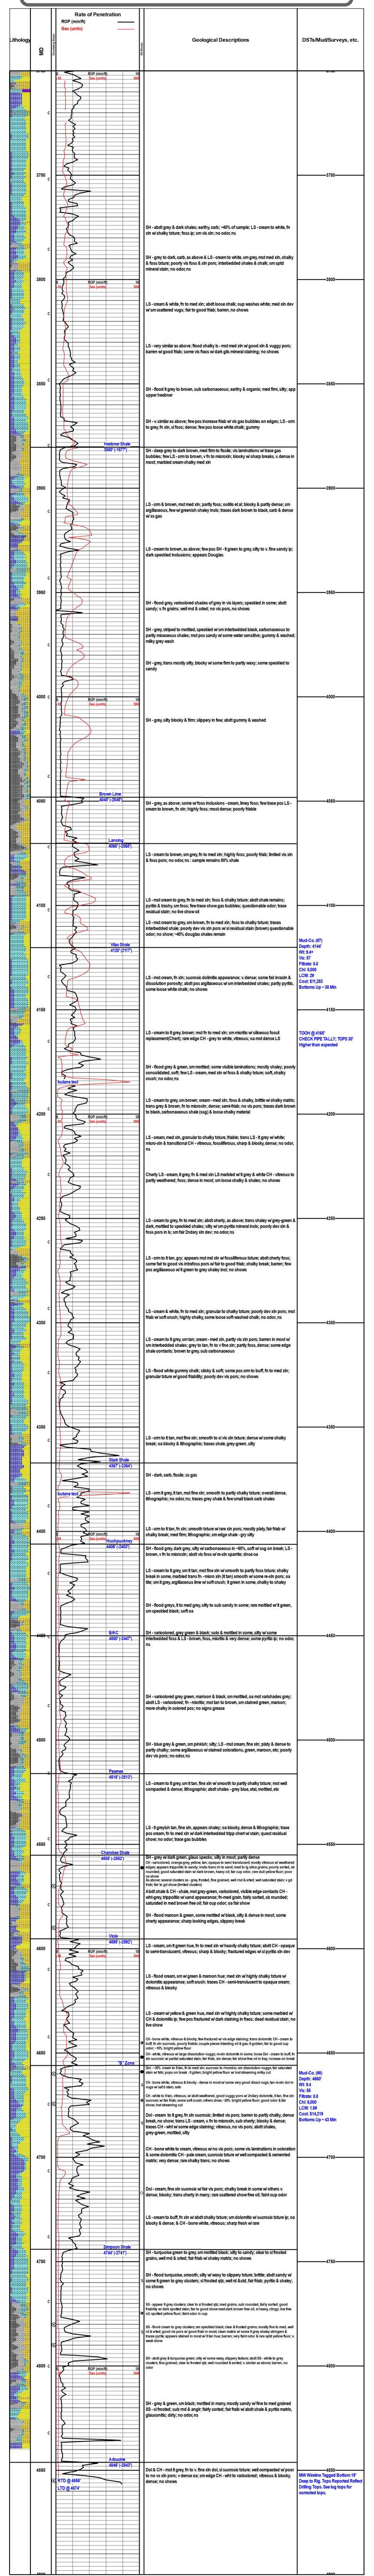

# Tops

| Name       | Тор  | Datum |
|------------|------|-------|
| Heebner    | 3908 | -1905 |
| Brown Lime | 4074 | -2071 |
| Lansing    | 4095 | -2092 |
| Stark      | 4396 | -2393 |
| B/KC       | 4479 | -2476 |
| Pawnee     | 4542 | -2539 |
| Cherokee   | 4580 | -2577 |
| Viola      | 4622 | -2619 |
| Simpson    | 4770 | -2767 |

Scale 1:240 (5"=100') Imperial **Measured Depth Log** 

Well Name: Palmer #1

API: 15-151-22531 Location: S2 NW SW License Number: 33936 Spud Date: 7/15/2021

Ground Elevation (ft): 1998' Logged Interval (ft): 3800'

Surface Coordinates: 1650' FSL & 660' FWL Bottom Hole Vertical Wellbore Coordinates: Surveys 1.5 Degree @ 4955' RTD K.B. Elevation (ft): 2003' To: 4874' Total Depth (ft): 4874' Formation: Ordovician (Arbuckle) @ RTD Type of Drilling Fluid: Mud-Co. Chemical Drispac. Displaced Mud @ 2703'-2747' Printed by MudLog from WellSight Systems 1-800-447-1534 www.WellSight.com

4855 (-2852)

**Formation Tops** 

SAMPLE TOPS HEEBNER 3880 (-1877) **BROWN LIME** 4048 (-2065) LANSING 4068 STARK 4367 B/KC 4450 4516 (-2513) PAWNEE CHEROKEE 4555 (-2552) VIOLA 4595 SIMP SHALE (-2741) 4744 SIMP SAND 4777

#### LANSING STARK B/KC PAWNEE CHEROKEE VIOLA SIMP SHALE

SIMP SAND

RTD

**Drilling Report** 

LOG TOPS

HEEBNER

**BROWN LIME** 

3908 (-1905) 4074 (-2071) 4095 (-2092) 4396 (-2393) 4479 (-2476) 4542 (-2539) 4580 (-2577) 4622 (-2619) 4770 (-2767) 4802 (-2799) 4874 (-2871)

Murfin Drillling, Rig #104 **Tool Pusher: Scotty Piland** Cell # 620-639-1843

7/21/21 Spud @ 9AM \*plugged bit 3x drilling surface

7/22/21 WOC @ 264'

7/23/21 Drilling @ 1463'

7/24/21 Drilling @ 2440' **Displace Drilling Fluids** Rig up iBall Gas Unit

7/25/21 Drilling @ 3400'

7/26/21 Drilling @ 4130' TOOH for depth check @ 4165'. No strap, tally was correct.

7/27/21 Drilling @ 4610' RTD @ 9:15 PM

7/28/21 Finish Logging ~ 7AM TIH to LDDP **Run Casing** 

7/29/21 Release Rig @ 2:30 AM Done

FORMATION

# Problems

HEEBNER TOP CAME IN 30' HIGH. TALLY was correct. TOOH for tally and came up as match. Continue drilling to RTD @ 4755'. Loggers Came in @ 4774 (19') deeper than Rig. Crew tally drill pipe again and matched board. Problem not resolved. Ran Casing & matched loggers.

|            | Elevation: | 2003 KB |     | Elevation: | 1999 KB |     | Elevation: | 2022 KB | 100000 | Elevation: | 2019 KB |     | Elevation: | 2016 KB |      |
|------------|------------|---------|-----|------------|---------|-----|------------|---------|--------|------------|---------|-----|------------|---------|------|
|            | Depth      | 55      | ISO | Depth      | \$S     | 150 | Depth      | SS      | 50     | Depth      | SS      | ISO |            | 55      | 150  |
| King Hill  | 3698       | -1695   | 210 | 3678       | -1679   | 210 | 3714       | -1692   | 208    | 3714       | -1695   | 214 | 3710       | -1694   | 208  |
| Heebner    | 3908       | -1905   | 166 | 3888       | -1889   | 172 | 3922       | -1900   | 168    | 3928       | -1909   | 171 | 3918       | -1902   | 172  |
| Brown Lime | 4074       | -2071   | 21  | 4060       | -2061   | 22  | 4090       | -2068   | 24     | 4099       | -2080   | 23  | 4090       | -2074   | 22   |
| Lansing    | 4095       | -2092   | 301 | 4082       | -2083   | 299 | 4114       | -2092   | 299    | 4122       | -2103   | 294 | 4112       | -2096   | 298  |
| Stark      | 4396       | -2393   | 83  | 4381       | -2382   | 85  | 4413       | -2391   | 85     | 4416       | -2397   | 84  | 4410       | -2394   | 85   |
| Base KC    | 4479       | -2476   | 63  | 4466       | -2467   | 62  | 4498       | -2476   | 64     | 4500       | -2481   | 67  | 4495       | -2479   | 63   |
| Pawnee     | 4542       | -2539   | 38  | 4528       | -2529   | 38  | 4562       | -2540   | 38     | 4567       | -2548   | 39  | 4558       | -2542   | 40   |
| Cherokee   | 4580       | -2577   | 42  | 4566       | -2567   | 84  | 4500       | -2578   | 54     | 4606       | -2587   | 56  | 4598       | -2582   | 58   |
| Viola      | 4622       | -2619   | 148 | 4650       | -2651   | 102 | 4654       | -2632   | 140    | 4662       | -2643   | 136 | 4656       | -2640   | 125  |
| Simpson    | 4770       | -2767   | 32  | 4752       | -2753   | 33  | 4794       | -2772   | 30     | 4798       | -2779   | 46  | 4781       | -2765   | 41   |
| Sand       | 4802       | -2799   | 72  | 4785       | -2786   | 45  | 4824       | -2802   | 87     | 4844       | -2825   | 5   | 4822       | -2806   | - 36 |
| RTD        | 4874       | -2871   |     | 4830       | -2831   |     | 4911       | -2889   |        | 4849       | -2830   |     | 4858       | -2842   |      |