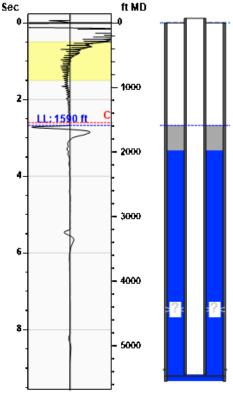

### **Manually Entered Production**

Liquid Level 5444 ft Percent Liquid 100.00%

### Static Bottomhole Pressure 1687.8 psi (g) @ 5388 ft TVD

Static Liquid Level
Oil Column Height
Water Column Height

1590 ft MD
385 ft MD
3412 ft MD