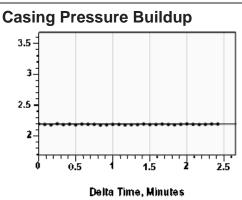

### Static Shot 07/20/2023 02:06:25PM

Casing Pressure 2.2 psi (g)
Buildup -0.0 psi (g)
Buildup Time 2 min 25 sec
Gas Gravity 0.7888 Air = 1

### **Casing Pressure**

Pressure 2.2 psi (g)