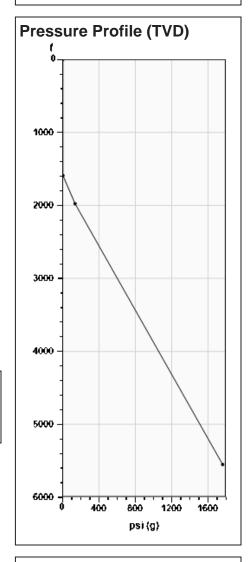

### Static Bottomhole Pressure 1687.8 psi (g) @ 5388 ft TVD

Static Liquid Level
Oil Column Height
Water Column Height

1590 ft MD
385 ft MD
3412 ft MD