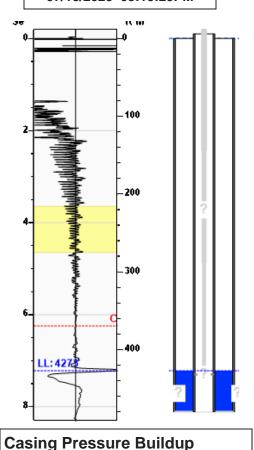

# Static Bottomhole Pressure \*.\* psi (g) @ \*.\* ft TVD

Static Liquid Level
Oil Column Height
Water Column Height
4273 ft MD
\*.\* ft MD
\*.\* ft MD

# Well Test Oil 10 BBL/D Water 90 BBL/D