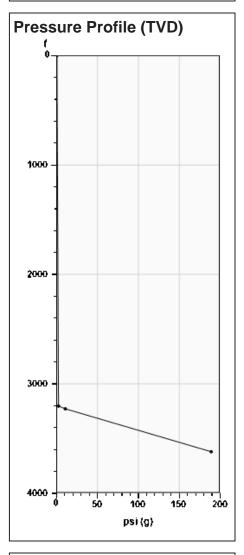

### Static Bottomhole Pressure 136.7 psi (g) @ 3505 ft TVD

Static Liquid Level
Oil Column Height
Water Column Height
3203 ft MD
24 ft MD
278 ft MD