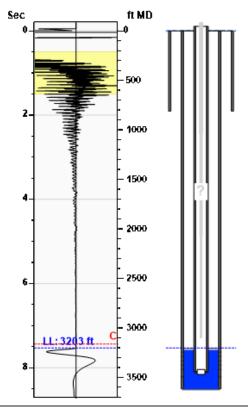

## **Manually Entered Production**

Liquid Level 3446 ft Percent Liquid 100.00%

### Static Bottomhole Pressure 136.7 psi (g) @ 3505 ft TVD

Static Liquid Level
Oil Column Height
Water Column Height
3203 ft MD
24 ft MD
278 ft MD