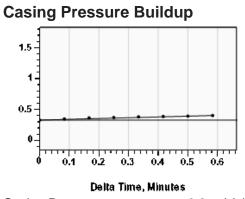

# Static Shot 08/02/2023 08:18:41AM

Casing Pressure 0.3 psi (g)
Buildup 0.1 psi (g)
Buildup Time 35 sec
Gas Gravity 1.1243 Air = 1

# **Casing Pressure**

Pressure 0.3 psi (g)