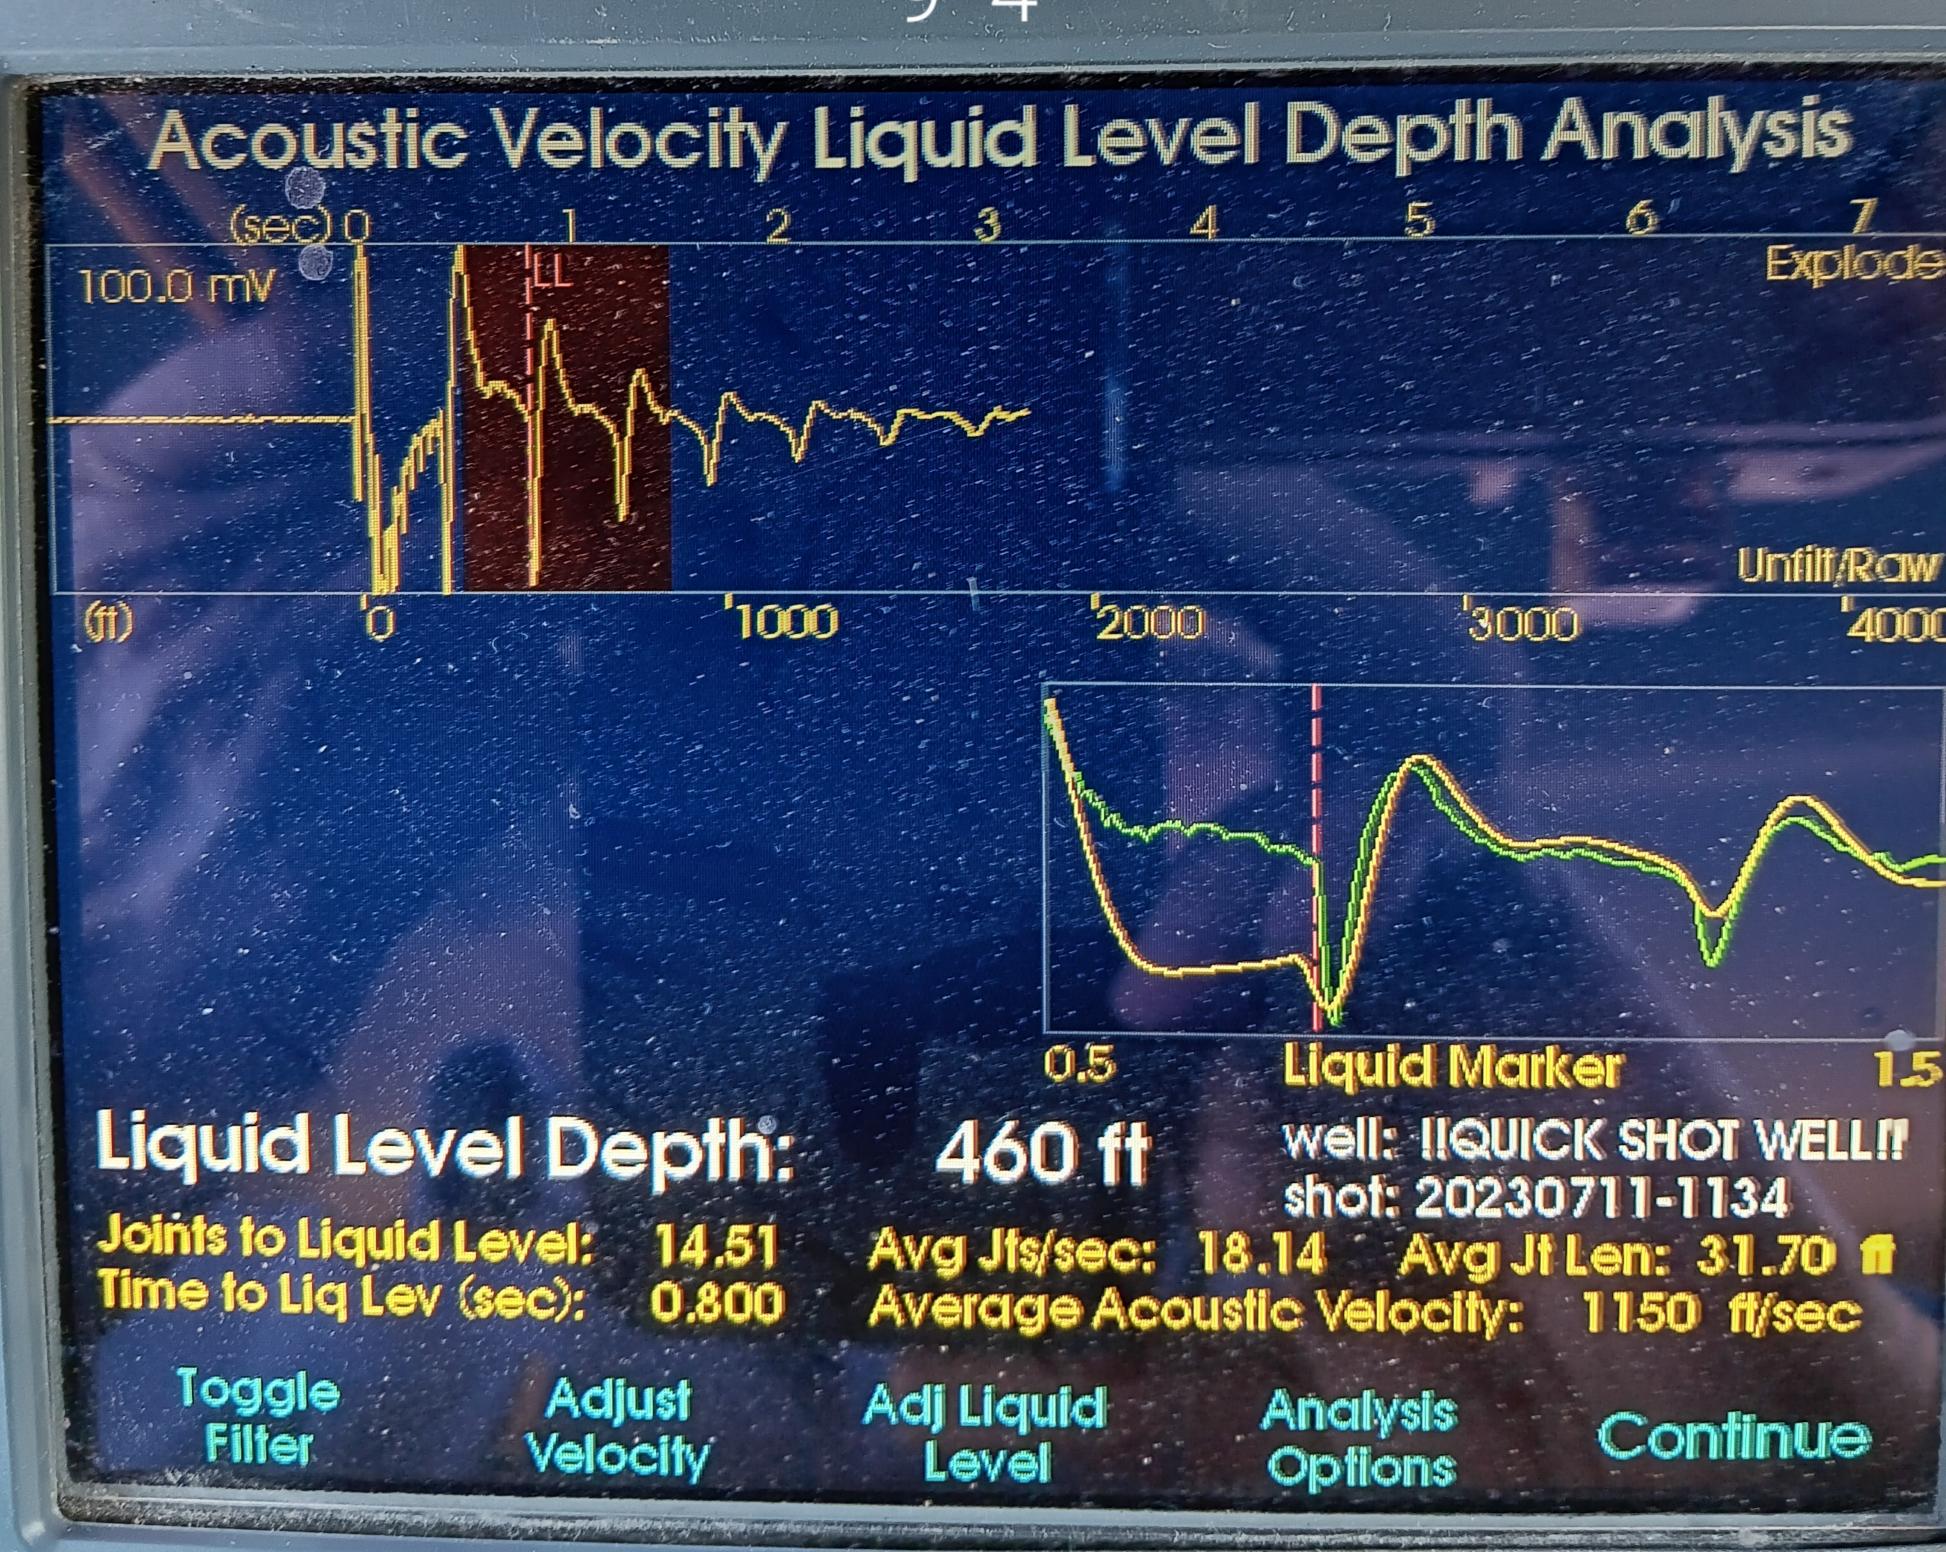

August 03, 2023

Joe Driskill Endeavor Energy Resources, LP 110 N MARIENFELD, STE 200 MIDLAND, TX 79701

Re: Temporary Abandonment API 15-125-31669-00-00 BILL WHITE 9-4 NE/4 Sec.09-34S-17E Montgomery County, Kansas