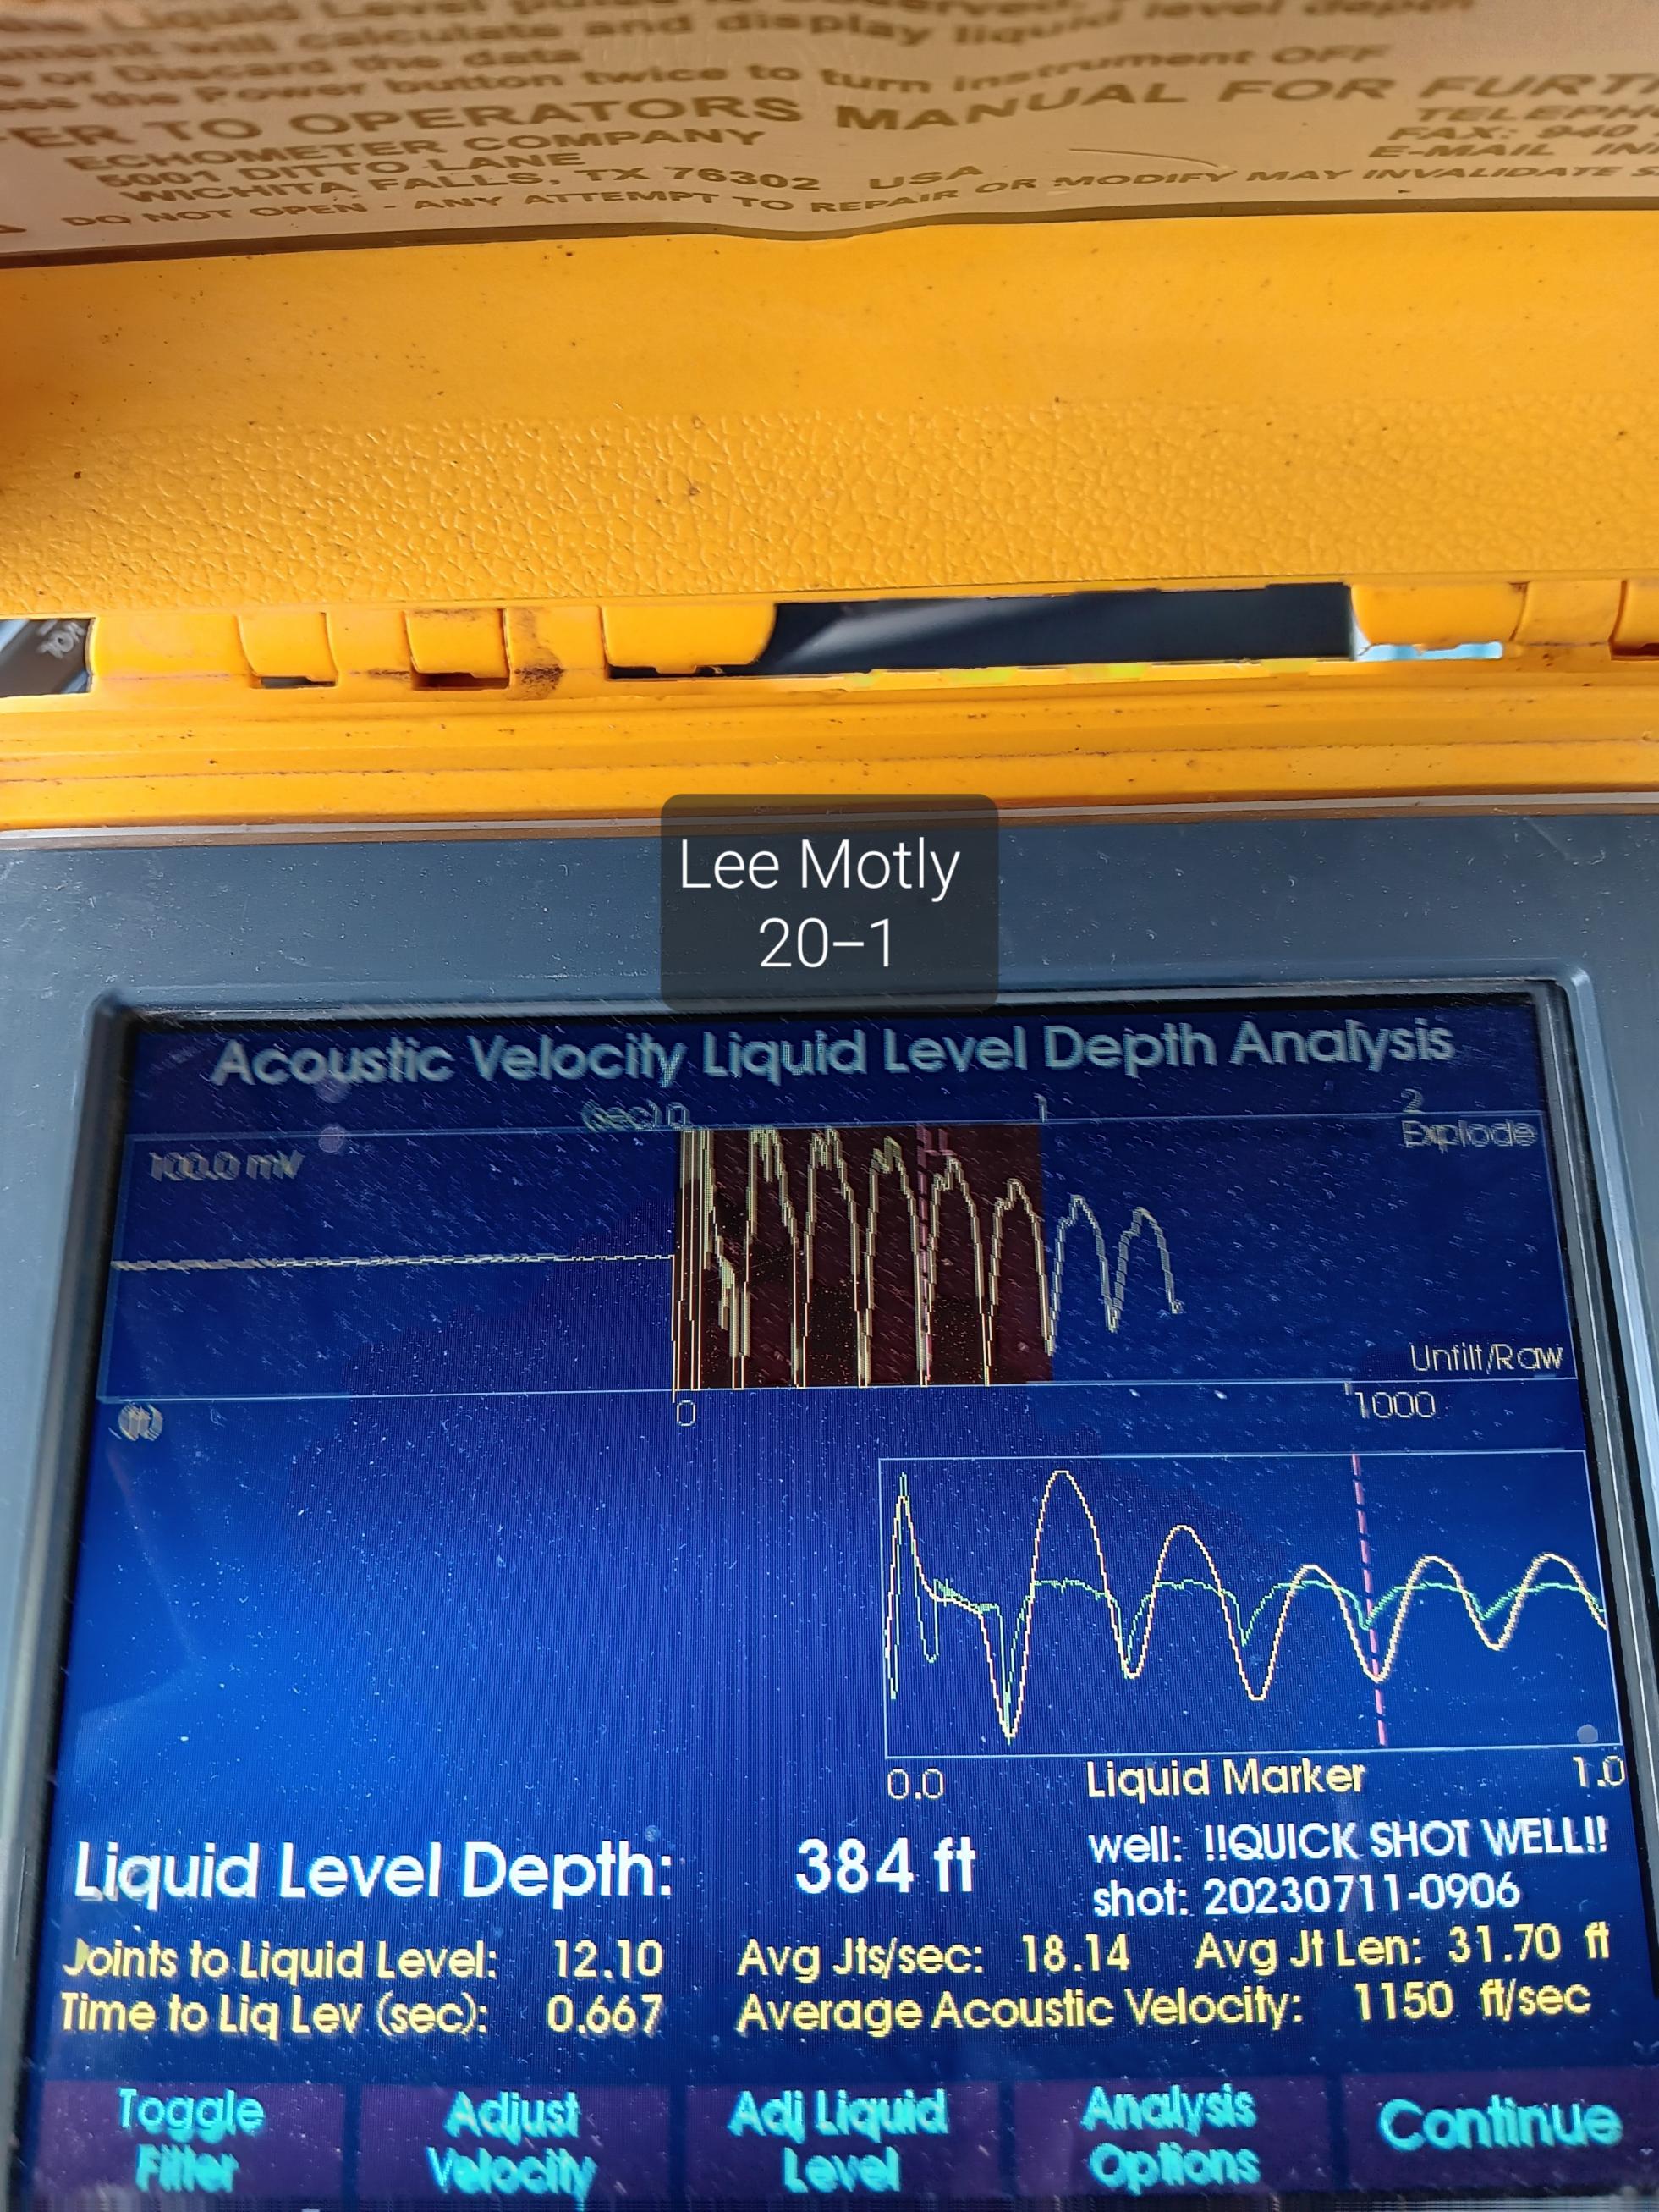

Re: Temporary Abandonment API 15-125-30898-00-00 LEE MOTLEY 20-1 SE/4 Sec.20-34S-17E Montgomery County, Kansas