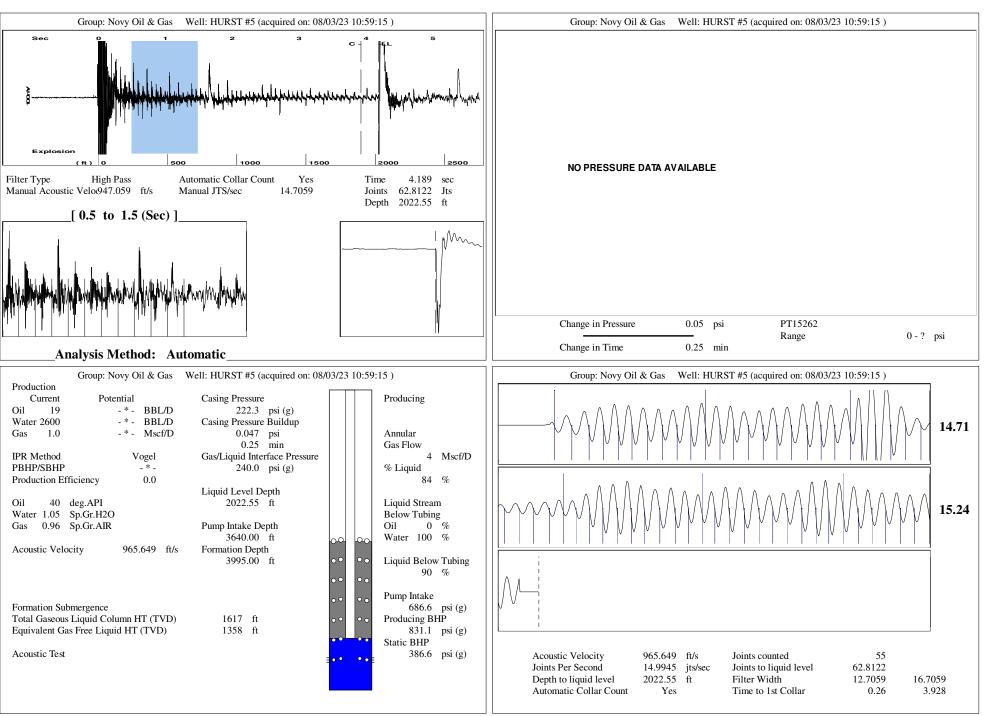

| KCC District Office #4 - 2301 E. 13th Street, Hays, KS 67601-2651                      | Phone 785.261.6250 |



08/04/23 08:48:12

Conservation Division District Office No. 2 3450 N. Rock Road Building 600, Suite 601 Wichita, KS 67226



Phone: 316-337-7400 http://kcc.ks.gov/

Susan K. Duffy, Chair Dwight D. Keen, Commissioner Andrew J. French, Commissioner Laura Kelly, Governor

August 07, 2023

Michael E. Novy Novy Oil & Gas, Inc. PO BOX 559 GODDARD, KS 67052-0559

Re: Temporary Abandonment API 15-155-20996-00-00 HURST 5 SW/4 Sec.21-23S-10W Reno County, Kansas

Dear Michael E. Novy:

"Your temporary abandonment (TA) application for the well listed above has been approved. In accordance with K.A.R. 82-3-111 the TA status of this well will expire 08/05/2024.

\* If you return this well to service or plug it, please notify the District Office.

\* If you sell this well you are required to file a Tr