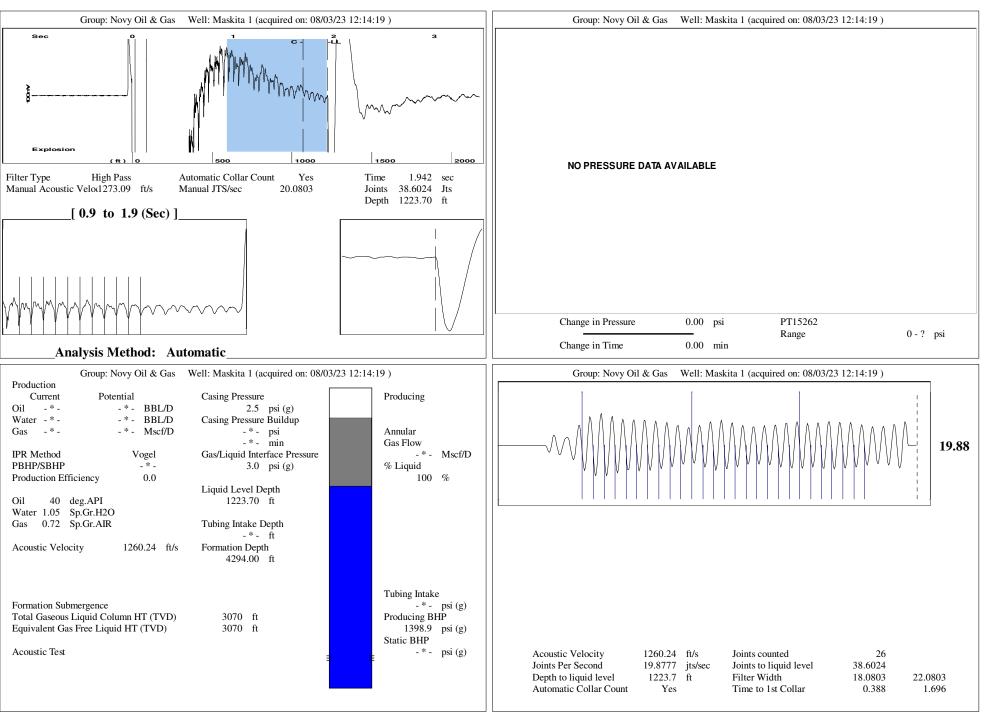

## **High Fluid Level**

Pursuant to K.A.R. 82-3-111, the well must be plugged, or returned to service, or obtain temporary abandonment status by 09/06/2023.