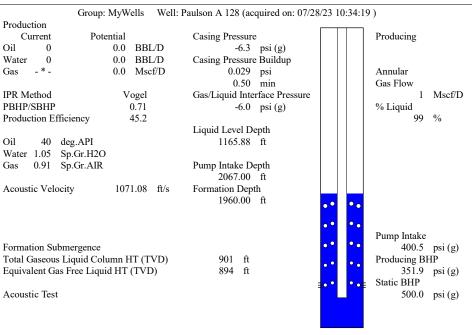

| KCC District Office #2 - 3450 N. Rock Road, Building 600, Suite 601, Wichita, KS 67226 | Phone 316.337.7400 |
| The control of the co | KCC District Office #3 - 137 E. 21st St., Chanute, KS 66720                            | Phone 620.902.6450 |
| Size State S | KCC District Office #4 - 2301 E. 13th Street, Hays, KS 67601-2651                      | Phone 785.261.6250 |









Conservation Division District Office No. 2 3450 N. Rock Road Building 600, Suite 601 Wichita, KS 67226



Phone: 316-337-7400 http://kcc.ks.gov/

Laura Kelly, Governor

Susan K. Duffy, Chair Dwight D. Keen, Commissioner Andrew J. French, Commissioner

August 07, 2023

Casey Coats Vess Oil Corporation 1700 WATERFRONT PKWY BLDG 500 WICHITA, KS 67206-6619

Re: Temporary Abandonment API 15-015-23428-00-00 PAULSON A 128 SW/4 Sec.02-26S-04E Butler County, Kansas

## **Dear Casey Coats:**

"Your temporary abandonment (TA) application for the well listed above has been approved. In accordance with K.A.R. 82-3-111 the TA status of this well will expire 08/07/2024.

- \* If you return this well to service or plug it, please notify the District Office.
- \* If you sell this well you are required