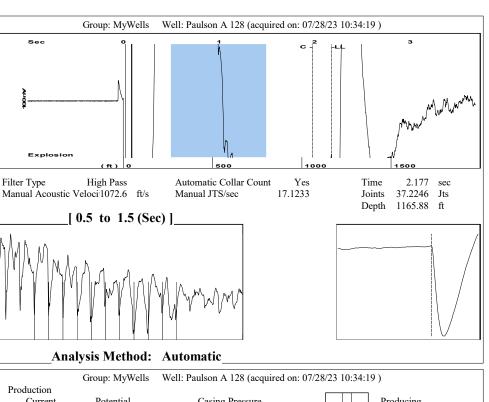

| KCC District Office #2 - 3450 N. Rock Road, Building 600, Suite 601, Wichita, KS 67226 | Phone 316.337.7400 |
| The control of the co | KCC District Office #3 - 137 E. 21st St., Chanute, KS 66720                            | Phone 620.902.6450 |
| Size State S | KCC District Office #4 - 2301 E. 13th Street, Hays, KS 67601-2651                      | Phone 785.261.6250 |









Conservation Division District Office No. 2 3450 N. Rock Road Building 600, Suite 601 Wichita, KS 67226



Phone: 316-337-7400 http://kcc.ks.gov/

Laura Kelly, Governor

Susan K. Duffy, Chair Dwight D. Keen, Commissioner Andrew J. French, Commissioner

August 07, 2023

Casey Coats Vess Oil Corporation 1700 WATERFRONT PKWY BLDG 500 WICHITA, KS 67206-6619

Re: Temporary Abandonment API 15-015-23428-00-00 PAULSON A 128 SW/4 Sec.02-26S-04E Butler County, Kansas

## **Dear Casey Coats:**

"Your temporary abandonment (TA) application for the well listed above has been approved. In accordance with K.A.R. 82-3-111 the TA status of this well will expire 08/07/2024.

- \* If you return this well to service or plug it, please notify the District Office.
- \* If you sell this well you are requ