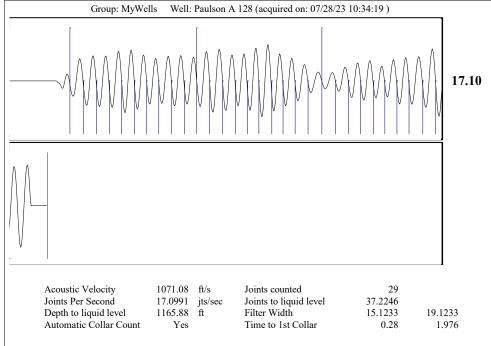

| KCC District Office #2 - 3450 N. Rock Road, Building 600, Suite 601, Wichita, KS 67226 | Phone 316.337.7400 |
| The control of the co | KCC District Office #3 - 137 E. 21st St., Chanute, KS 66720                            | Phone 620.902.6450 |
| Size State S | KCC District Office #4 - 2301 E. 13th Street, Hays, KS 67601-2651                      | Phone 785.261.6250 |









Conservation Division District Office No. 2 3450 N. Rock Road Building 600, Suite 601 Wichita, KS 67226



Phone: 316-337-7400 http://kcc.ks.gov/

Laura Kelly, Governor

Susan K. Duffy, Chair Dwight D. Keen, Commissioner Andrew J. French, Commissioner

August 07, 2023

Casey Coats Vess Oil Corporation 1700 WATERFRONT PKWY BLDG 500 WICHITA, KS 67206-6619

Re: Temporary Abandonment API 15-015-23428-00-00 PAULSON A 128 SW/4 Sec.02-26S-04E Butler County, Kansas

## **Dear Casey Coats:**

"Your temporary abandonment (TA) application for the well listed above has been approved. In accordance with K.A.R. 82-3-111 the TA status of this well will expire 08/07/2024.

- \* If you return this well to service or plug it, please notify the District Office.
- \* If you sell this well you are required t