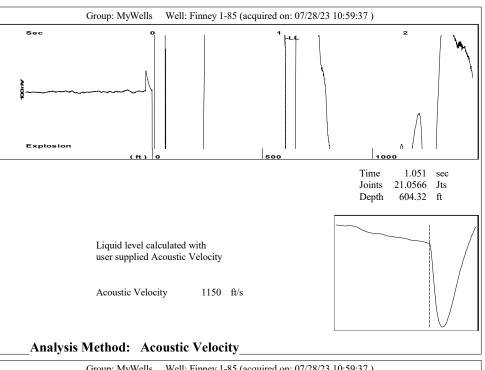

Group: MyWells Well: Finney 1-85 (acquired on: 07/28/23 10:59:37)

Entered Acoustic Velocity for Liquid Level depth determination

Conservation Division District Office No. 2 3450 N. Rock Road Building 600, Suite 601 Wichita, KS 67226