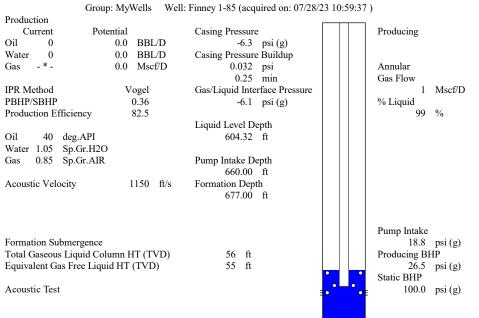

Group: MyWells Well: Finney 1-85 (acquired on: 07/28/23 10:59:37)

Entered Acoustic Velocity for Liquid Level depth determination

Conservation Division District Office No. 2 3450 N. Rock Road Building 600, Suite 601 Wichita, KS 67226