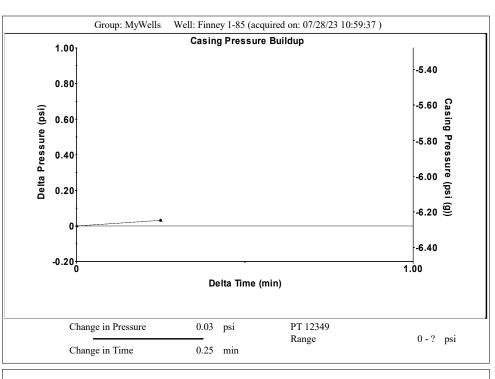

Group: MyWells Well: Finney 1-85 (acquired on: 07/28/23 10:59:37)

Entered Acoustic Velocity for Liquid Level depth determination

Conservation Division District Office No. 2 3450 N. Rock Road Building 600, Suite 601 Wichita, KS 67226