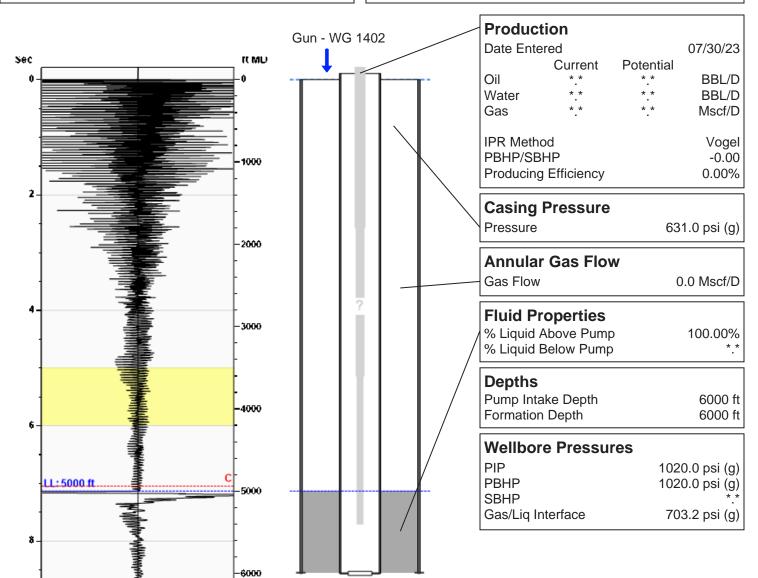

## OSBORNE 07/30/2023 07:53:05AM

# **Liquid Level**

5000 ft MD

Fluid Above Pump 1000 ft TVD Equivalent Gas Free Above Pump 1000 ft TVD

#### **Comments and Recommendations**

Acoustic Test

Echometer Company 5001 Ditto Lane Wichita Falls, TX 76302 (940) 767-4334 info@echometer.com Conservation Division District Office No. 1 210 E. Frontview, Suite A Dodge City, KS 67801