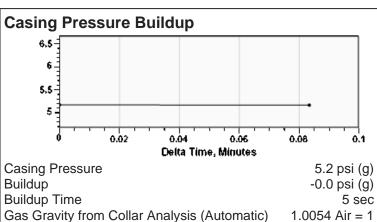

# **Liquid Level**

3407 ft MD

Fluid Above Pump 59 ft TVD Equivalent Gas Free Above Pump 59 ft TVD

117.47 Jts