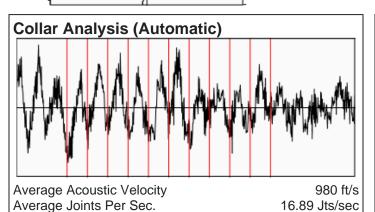

# **Liquid Level**

3407 ft MD

Fluid Above Pump 59 ft TVD Equivalent Gas Free Above Pump 59 ft TVD

117.47 Jts