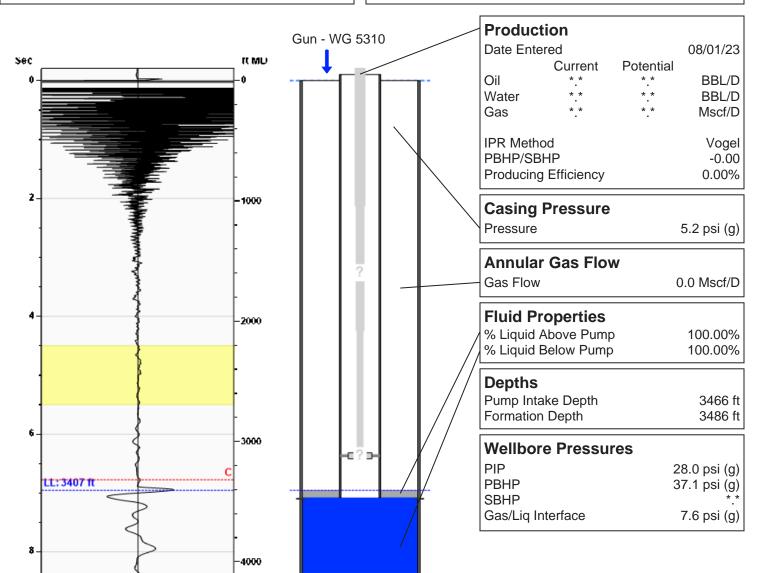

# **Liquid Level**

3407 ft MD

Fluid Above Pump 59 ft TVD Equivalent Gas Free Above Pump 59 ft TVD

117.47 Jts

#### **Comments and Recommendations**

Fluid level for TA. Well is down.

Joints To Liquid

Echometer Company 5001 Ditto Lane Wichita Falls, TX 76302 (940) 767-4334 info@echometer.com Conservation Division District Office No. 1 210 E. Frontview, Suite A Dodge City, KS 67801