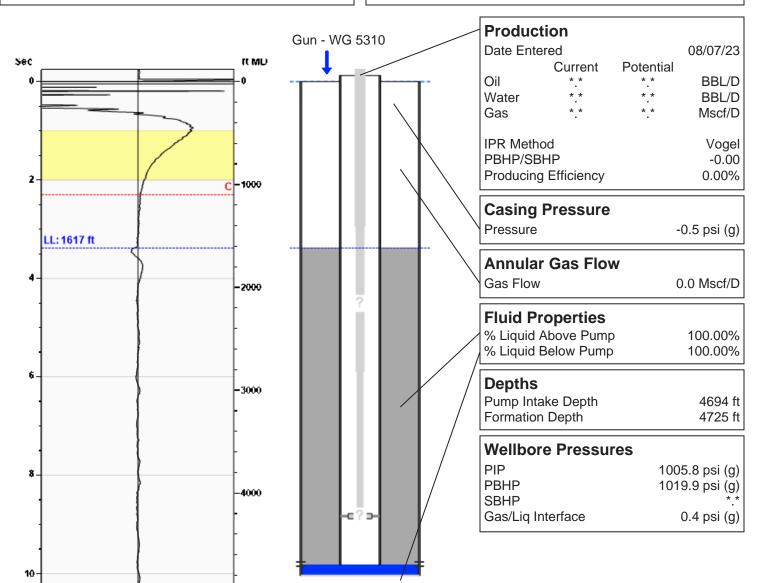

# **Liquid Level**

1617 ft MD

Fluid Above Pump 3077 ft TVD **Equivalent Gas Free Above Pump** 3077 ft TVD

Average Joints Per Sec. 15.09 Jts/sec Joints To Liquid 51.01 Jts

## **Comments and Recommendations**

Fluid level for TA. Well is down.

**Echometer Company** 5001 Ditto Lane Wichita Falls, TX 76302 (940) 767-4334 info@echometer.com

Conservation Division District Office No. 1 210 E. Frontview, Suite A Dodge City, KS 67801