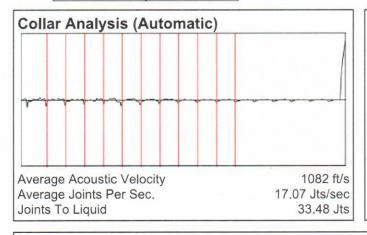

Swarner #1 08/08/2023 10:39:51AM

Liquid Level

1061 ft MD

Fluid Above Pump 3933 ft TVD Equivalent Gas Free Above Pump 3933 ft TVD