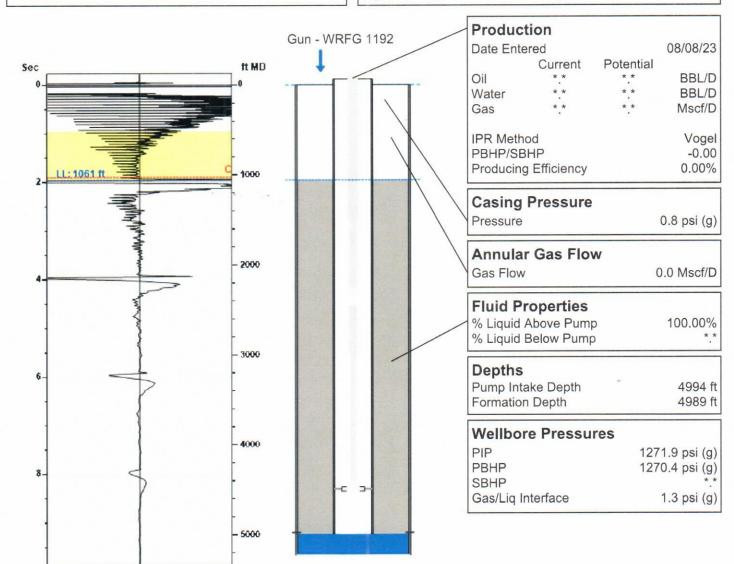

Swarner #1 08/08/2023 10:39:51AM

Liquid Level

1061 ft MD

Fluid Above Pump 3933 ft TVD Equivalent Gas Free Above Pump 3933 ft TVD