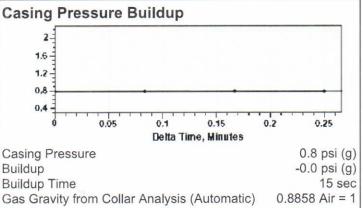

Swarner #1 08/08/2023 10:39:51AM

Liquid Level

1061 ft MD

Fluid Above Pump 3933 ft TVD Equivalent Gas Free Above Pump 3933 ft TVD