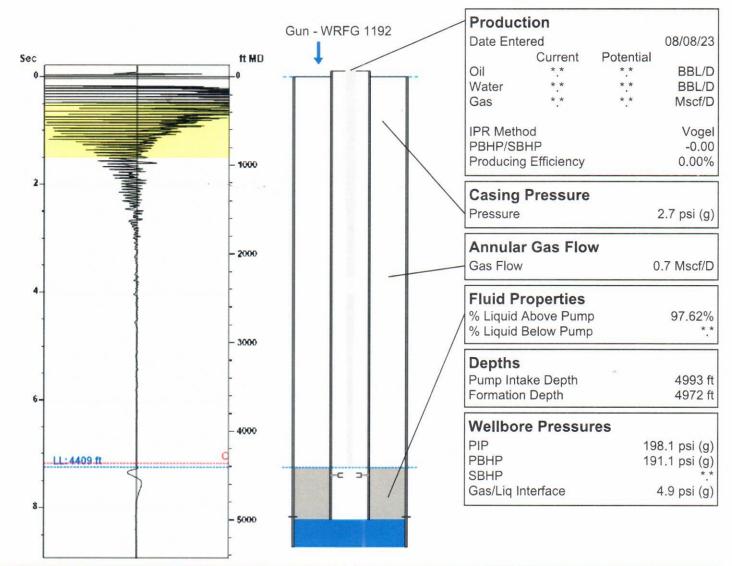

KCC District Office #3 - 137 E. 21st St., Chanute, KS 66720

KCC District Office #4 - 2301 E. 13th Street, Hays, KS 67601-2651

Sherman #1 08/08/2023 11:03:21AM

Liquid Level

4409 ft MD

Fluid Above Pump Equivalent Gas Free Above Pump 584 ft TVD 571 ft TVD