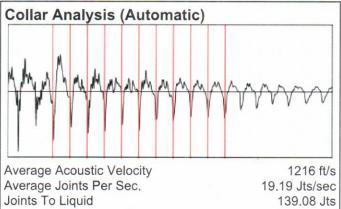

KCC District Office #3 - 137 E. 21st St., Chanute, KS 66720

KCC District Office #4 - 2301 E. 13th Street, Hays, KS 67601-2651

Sherman #1 08/08/2023 11:03:21AM

Liquid Level

4409 ft MD

Fluid Above Pump Equivalent Gas Free Above Pump 584 ft TVD 571 ft TVD