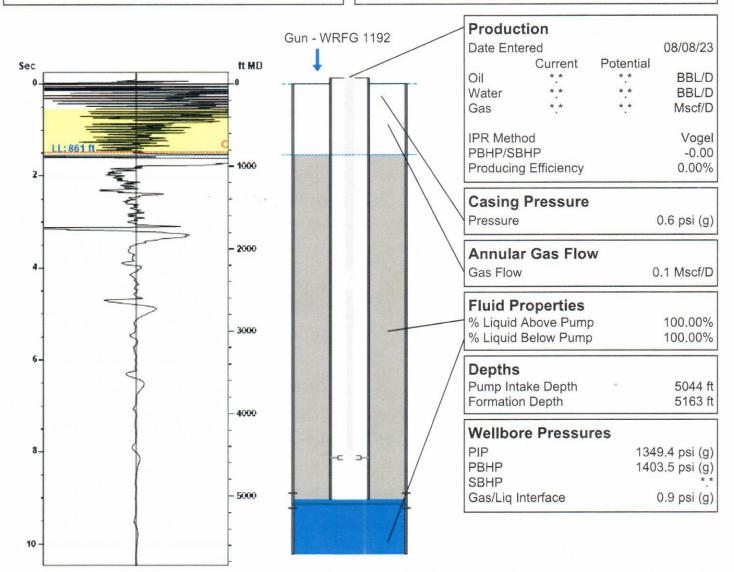

## Liquid Level

861 ft MD

Fluid Above Pump 4183 ft TVD Equivalent Gas Free Above Pump 4183 ft TVD