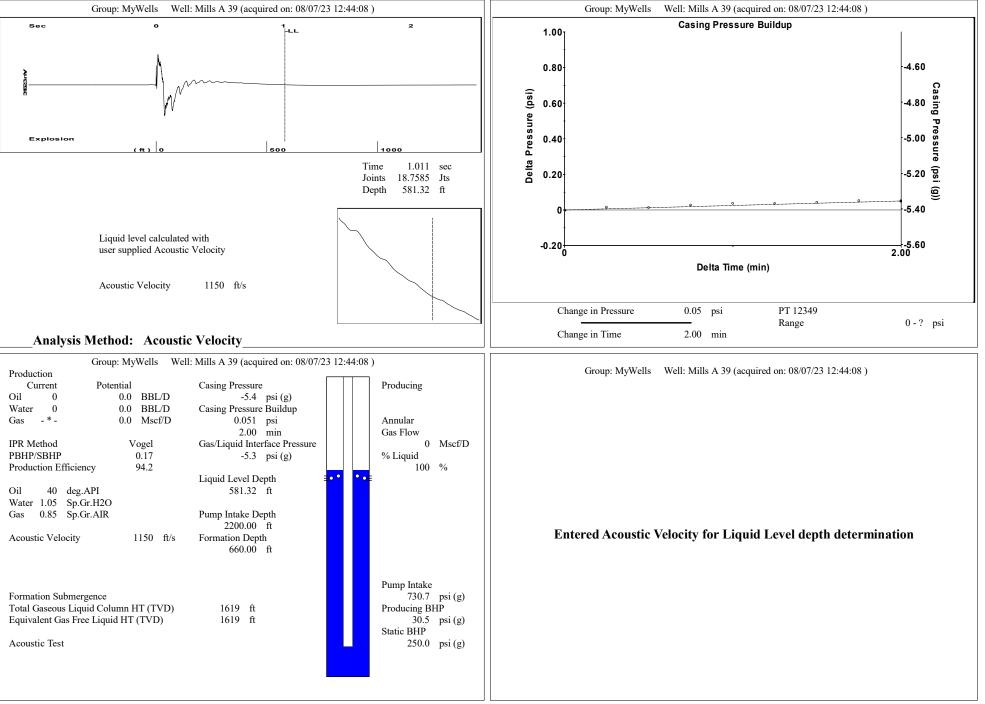

|                           |
| TA Approved: 🗌 Yes 🗌 [                       | Denied Date: |           |               |                |                           |

## Mail to the Appropriate KCC Conservation Office:

|  | KCC District Office #1 - 210 E. Frontview, Suite A, Dodge City, KS 67801               | Phone 620.682.7933 |
|--|----------------------------------------------------------------------------------------|--------------------|
|  | KCC District Office #2 - 3450 N. Rock Road, Building 600, Suite 601, Wichita, KS 67226 | Phone 316.337.7400 |
|  | KCC District Office #3 - 137 E. 21st St., Chanute, KS 66720                            | Phone 620.902.6450 |
|  | KCC District Office #4 - 2301 E. 13th Street, Hays, KS 67601-2651                      | Phone 785.261.6250 |



Conservation Division District Office No. 2 3450 N. Rock Road Building 600, Suite 601 Wichita, KS 67226



Phone: 316-337-7400 http://kcc.ks.gov/

Susan K. Duffy, Chair Dwight D. Keen, Commissioner Andrew J. French, Commissioner Laura Kelly, Governor

August 09, 2023

Casey Coats Vess Oil Corporation 1700 WATERFRONT PKWY BLDG 500 WICHITA, KS 67206-6619

Re: Temporary Abandonment API 15-015-22296-00-01 MILLS A OWWO 39 SE/4 Sec.22-25S-05E Butler County, Kansas

Dear Casey Coats:

"Your temporary abandonment (TA) application for the well listed above has been approved. In accordance with K.A.R. 82-3-111 the TA status of this well will expire 08/09/2024.

\* If you return this well to service or plug it, please notify the District Office.

\* If you sell this well you are required to file a