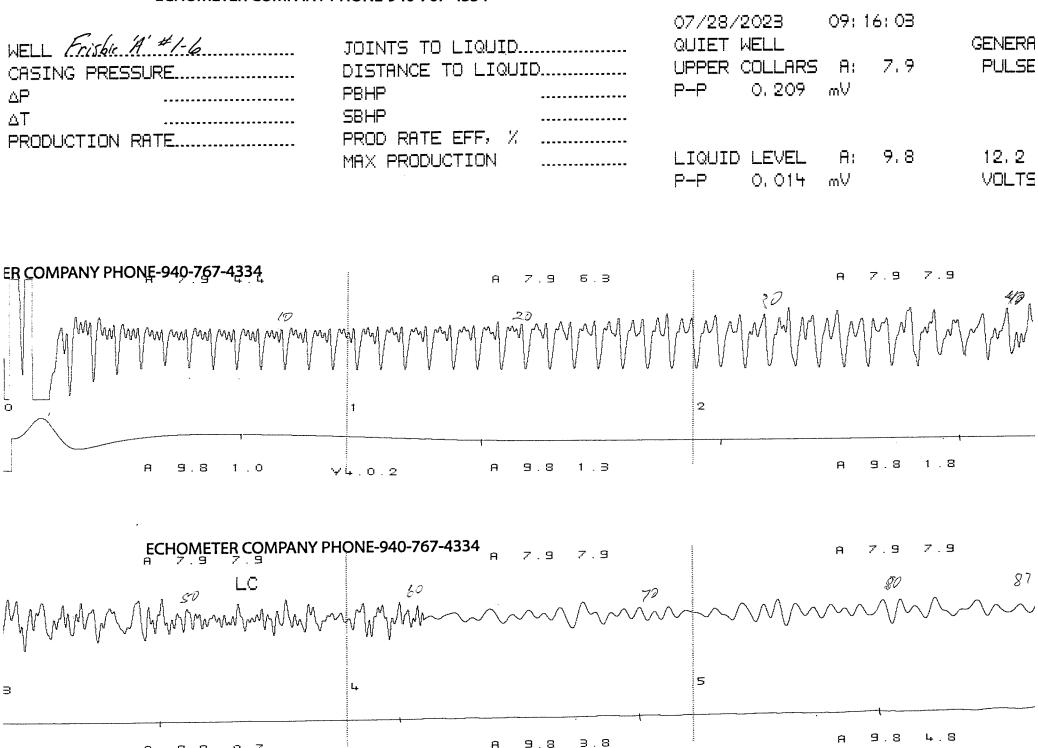

## ECHOMETER COMPANY PHONE-940-767-4334

Conservation Division District Office No. 4 2301 E. 13th Street Hays, KS 67601-2651

Phone: 785-261-6250 http://kcc.ks.gov/

Laura Kelly, Governor

Susan K. Duffy, Chair Dwight D. Keen, Commissioner Andrew J. French, Commissioner