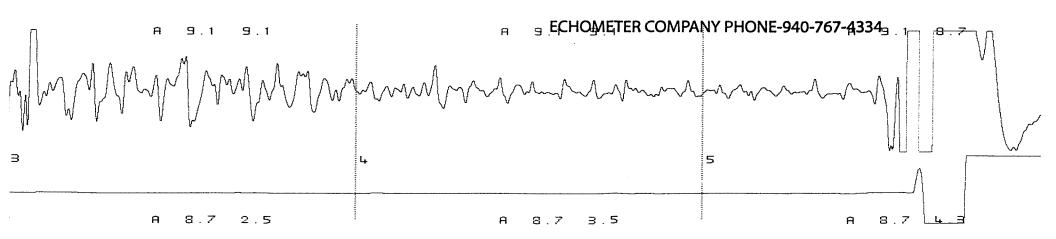

August 10, 2023

Rich Pancake Murfin Drilling Co., Inc. 250 N WATER STE 300 WICHITA, KS 67202-1216

Re: Temporary Abandonment API 15-153-20886-00-00 CHENEY TRUST 'A' 3-25 SW/4 Sec.25-05S-31W Rawlins County, Kansas