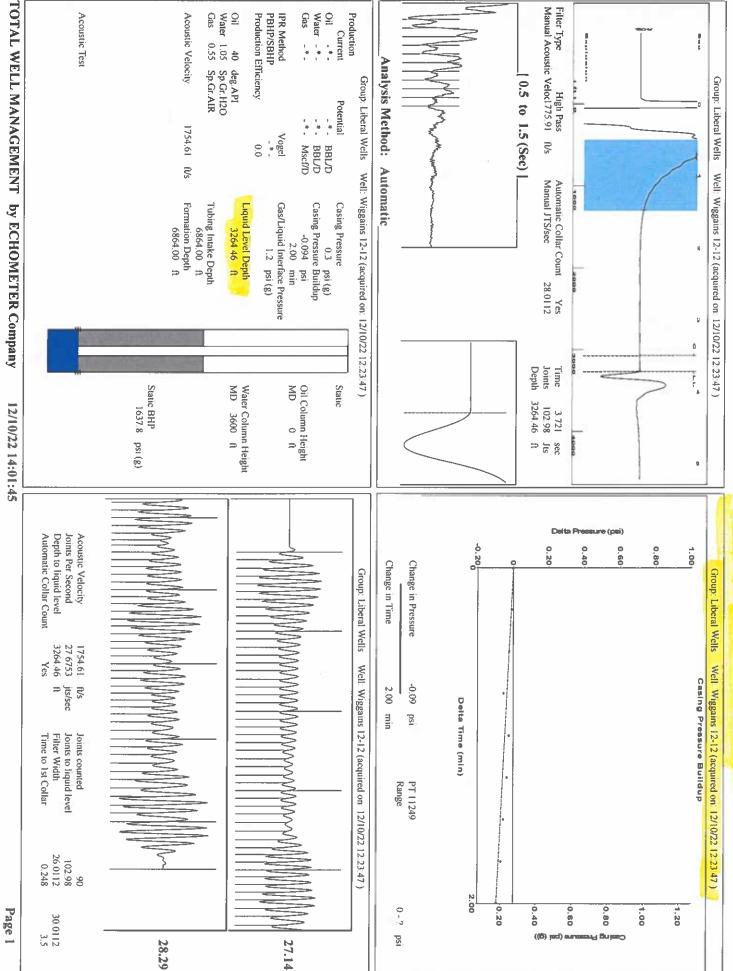

August 10, 2023

Katherine McClurkan Merit Energy Company, LLC 13727 Noel Road, Suite 1200 Dallas, TX 75240

Re: Temporary Abandonment API 15-189-22802-00-00 Wiggains 12 12 SE/4 Sec.12-35S-36W Stevens County, Kansas