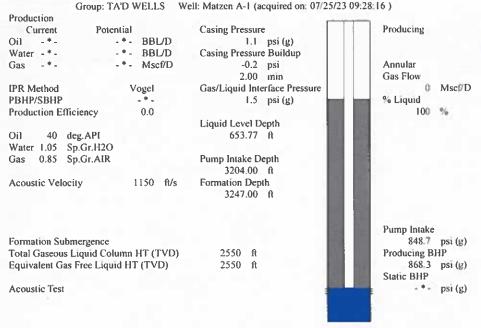

KCC District Office #3 - 137 E. 21st St., Chanute, KS 66720

KCC District Office #4 - 2301 E. 13th Street, Hays, KS 67601-2651

Group: TA'D WELLS Well: Matzen A-1 (acquired on: 07/25/23 09:28:16)

Entered Acoustic Velocity for Liquid Level depth determination