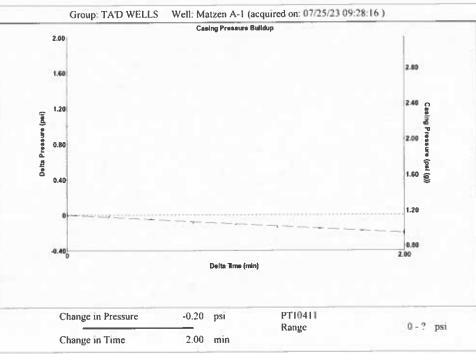

KCC District Office #3 - 137 E. 21st St., Chanute, KS 66720

KCC District Office #4 - 2301 E. 13th Street, Hays, KS 67601-2651

Group: TA'D WELLS Well: Matzen A-1 (acquired on: 07/25/23 09:28:16)

Entered Acoustic Velocity for Liquid Level depth determination