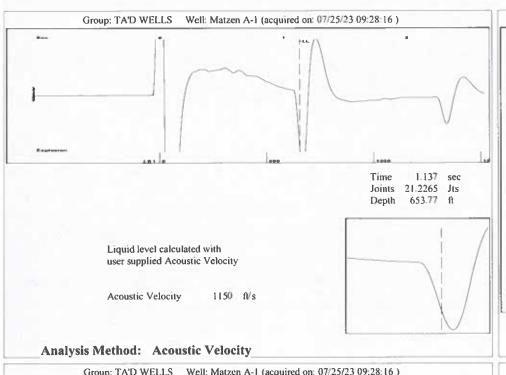

KCC District Office #3 - 137 E. 21st St., Chanute, KS 66720

KCC District Office #4 - 2301 E. 13th Street, Hays, KS 67601-2651

Group: TA'D WELLS Well: Matzen A-1 (acquired on: 07/25/23 09:28:16)

Entered Acoustic Velocity for Liquid Level depth determination