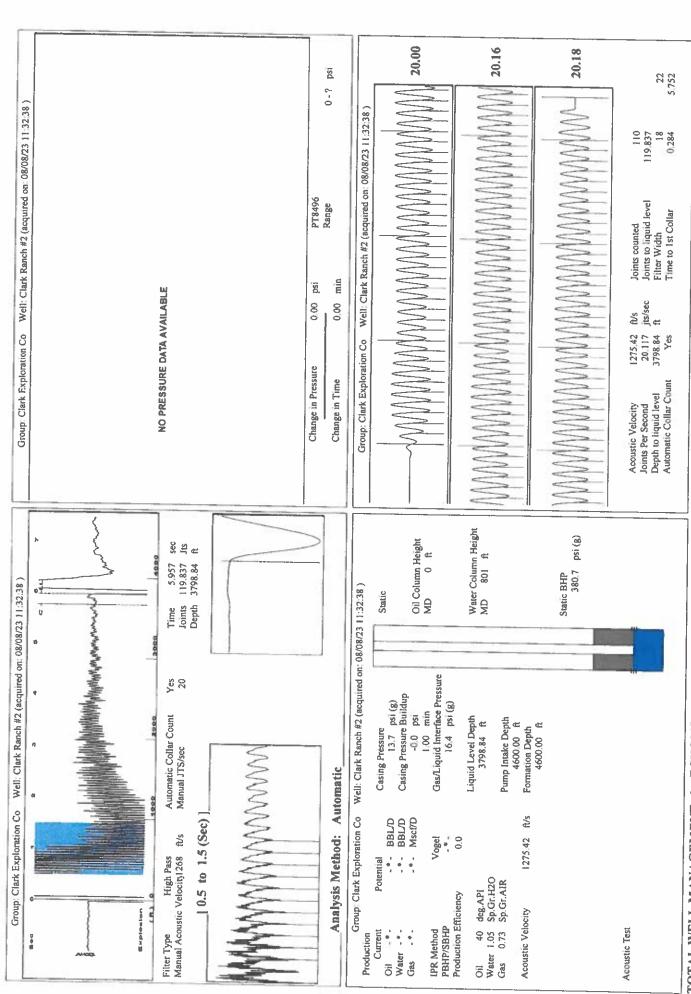

Re: Temporary Abandonment API 15-007-22771-00-00 CLARK RANCH 2 NE/4 Sec.32-33S-13W Barber County, Kansas