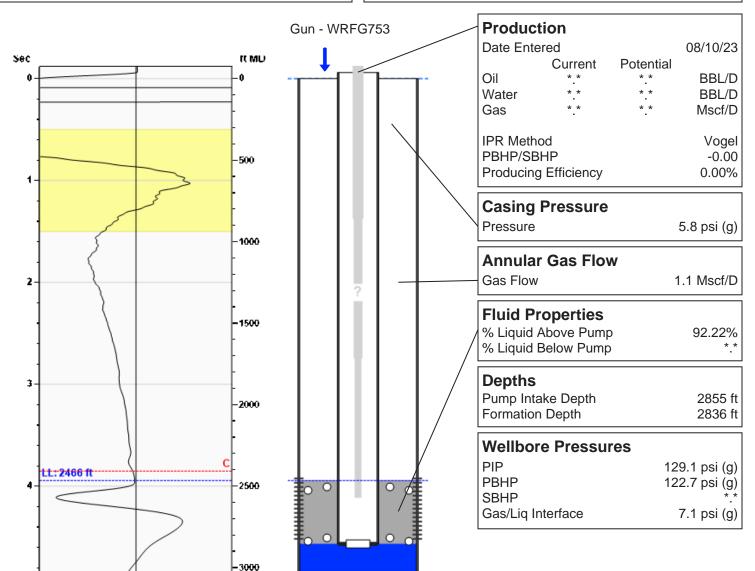

# **Liquid Level**

### 2466 ft MD

Fluid Above Pump 389 ft TVD Equivalent Gas Free Above Pump 360 ft TVD

77.80 Jts