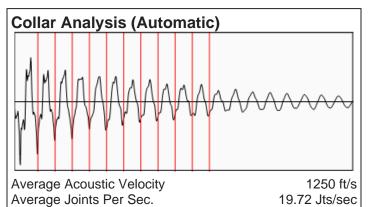

### 2466 ft MD

Fluid Above Pump 389 ft TVD Equivalent Gas Free Above Pump 360 ft TVD

77.80 Jts