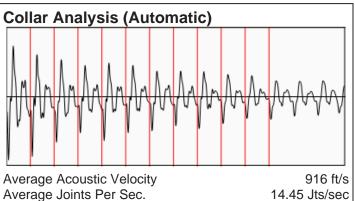

## **Liquid Level**

1839 ft MD

Fluid Above Pump 1461 ft TVD **Equivalent Gas Free Above Pump** 1461 ft TVD

14.45 Jts/sec 58.00 Jts