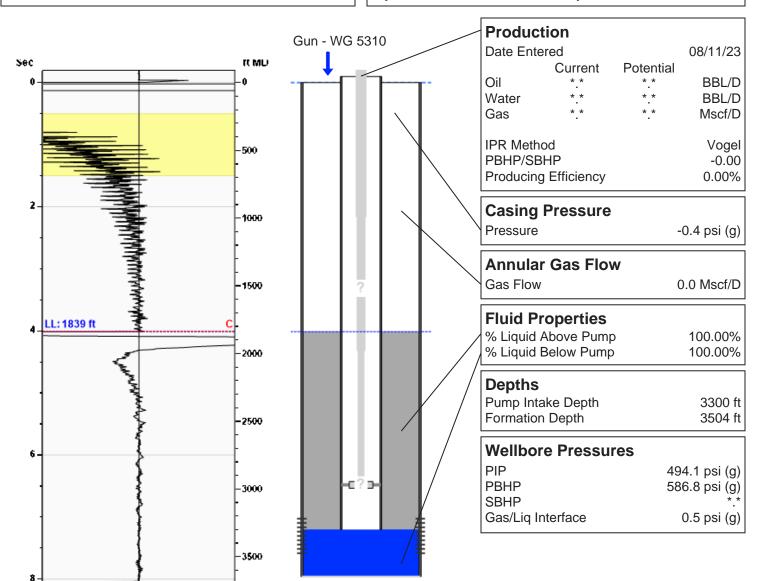

# (((ECHOMETER))) R G Ludwig 1-8 08/11/2023 12:21:00PM

## **Liquid Level**

1839 ft MD

Fluid Above Pump 1461 ft TVD **Equivalent Gas Free Above Pump** 1461 ft TVD

14.45 Jts/sec 58.00 Jts

#### **Comments and Recommendations**

Liquid level for TA. Well is down

Joints To Liquid

**Echometer Company** 5001 Ditto Lane Wichita Falls, TX 76302 (940) 767-4334 info@echometer.com

Conservation Division District Office No. 4 2301 E. 13th Street Hays, KS 67601-2651