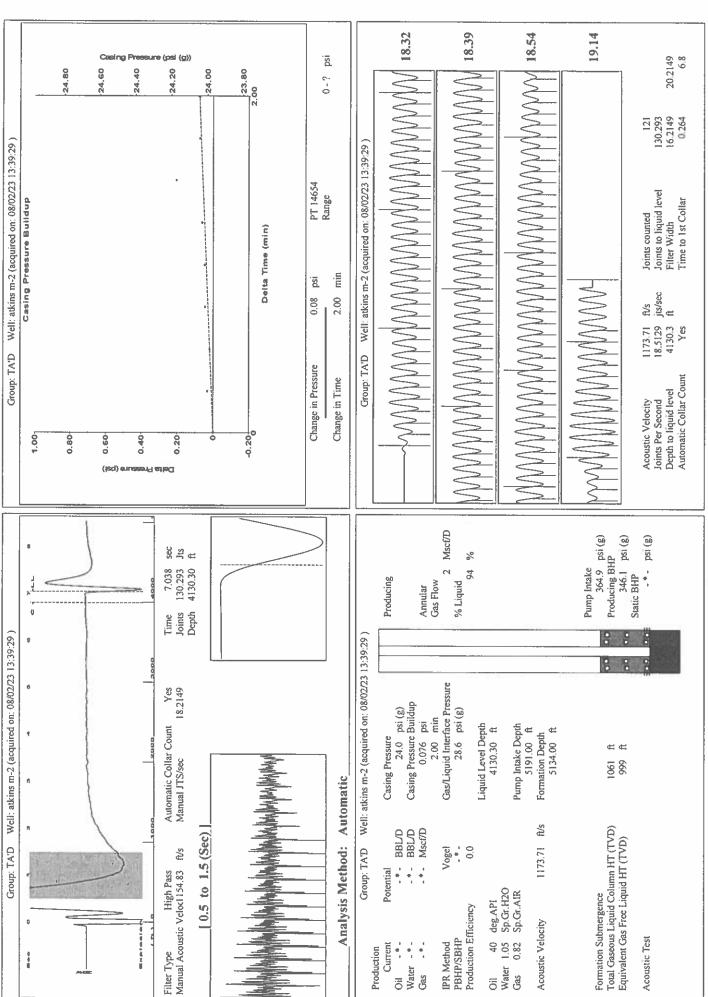

| KCC District Office #3 - 137 E. 21st St., Chanute, KS 66720                            | Phone 620.902.6450 |
| Since there were first out to the total times to the time | KCC District Office #4 - 2301 E. 13th Street, Hays, KS 67601-2651                      | Phone 785.261.6250 |



Conservation Division District Office No. 1 210 E. Frontview, Suite A Dodge City, KS 67801



Phone: 620-682-7933 http://kcc.ks.gov/

Laura Kelly, Governor

Susan K. Duffy, Chair Dwight D. Keen, Commissioner Andrew J. French, Commissioner

August 16, 2023

Katherine McClurkan Merit Energy Company, LLC 13727 Noel Road, Suite 1200 Dallas, TX 75240

Re: Temporary Abandonment API 15-081-21366-00-00 Atkins M 2 NW/4 Sec.17-27S-33W Haskell County, Kansas

## Dear Katherine McClurkan:

"Your temporary abandonment (TA) application for the well listed above has been approved. In accordance with K.A.R. 82-3-111 the TA status of this well will expire 01/14/2024.

- \* If you return this well to service or plug it, please notify the District Office.
- \* If you sell this well you are required to file