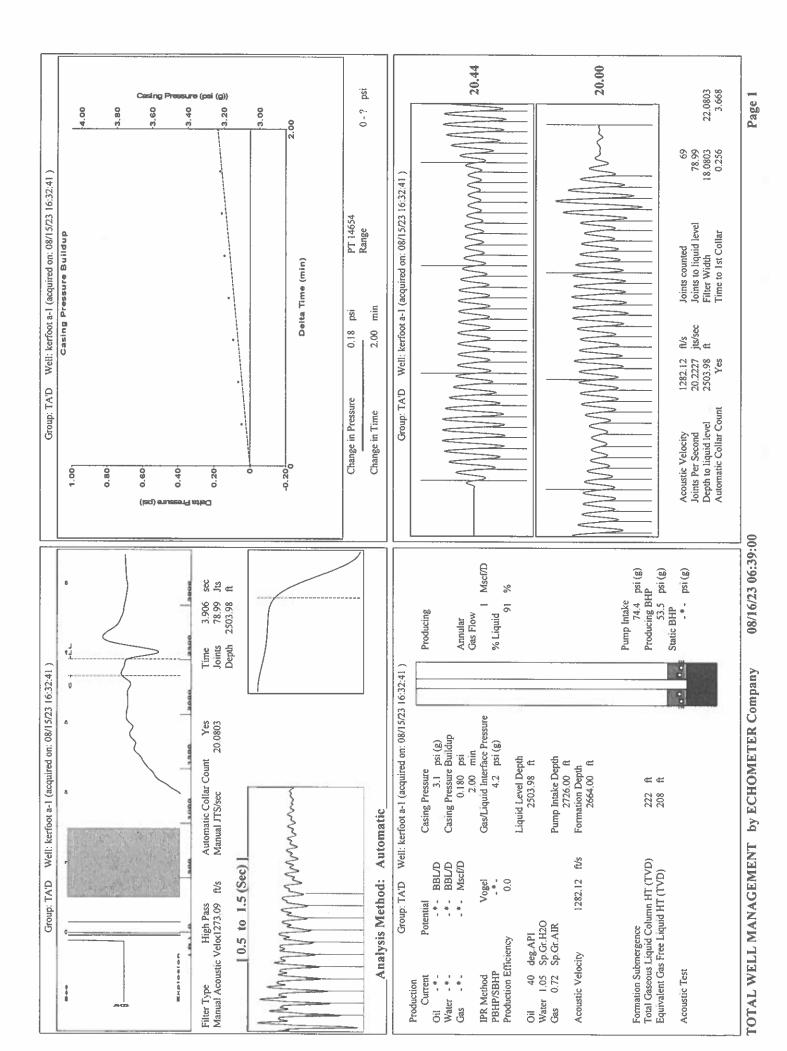

|
| TA Approved: 🗌 Yes 🗌 D                               | enied Date:  |           |               |                |                           |

## Mail to the Appropriate KCC Conservation Office:

|  | KCC District Office #1 - 210 E. Frontview, Suite A, Dodge City, KS 67801               | Phone 620.682.7933 |
|--|----------------------------------------------------------------------------------------|--------------------|
|  | KCC District Office #2 - 3450 N. Rock Road, Building 600, Suite 601, Wichita, KS 67226 | Phone 316.337.7400 |
|  | KCC District Office #3 - 137 E. 21st St., Chanute, KS 66720                            | Phone 620.902.6450 |
|  | KCC District Office #4 - 2301 E. 13th Street, Hays, KS 67601-2651                      | Phone 785.261.6250 |



Conservation Division District Office No. 1 210 E. Frontview, Suite A Dodge City, KS 67801



Phone: 620-682-7933 http://kcc.ks.gov/

Susan K. Duffy, Chair Dwight D. Keen, Commissioner Andrew J. French, Commissioner Laura Kelly, Governor

August 16, 2023

Katherine McClurkan Merit Energy Company, LLC 13727 Noel Road, Suite 1200 Dallas, TX 75240-7362

Re: Temporary Abandonment API 15-055-00354-00-00 Kerfoot - A 1 NW/4 Sec.32-23S-31W Finney County, Kansas

Dear Katherine McClurkan:

"Your temporary abandonment (TA) application for the well listed above has been approved. In accordance with K.A.R. 82-3-111 the TA status of this well will expire 08/16/2024.

\* If you return this well to service or plug it, please notify the District Office.

\* If you sell this well you are required to file