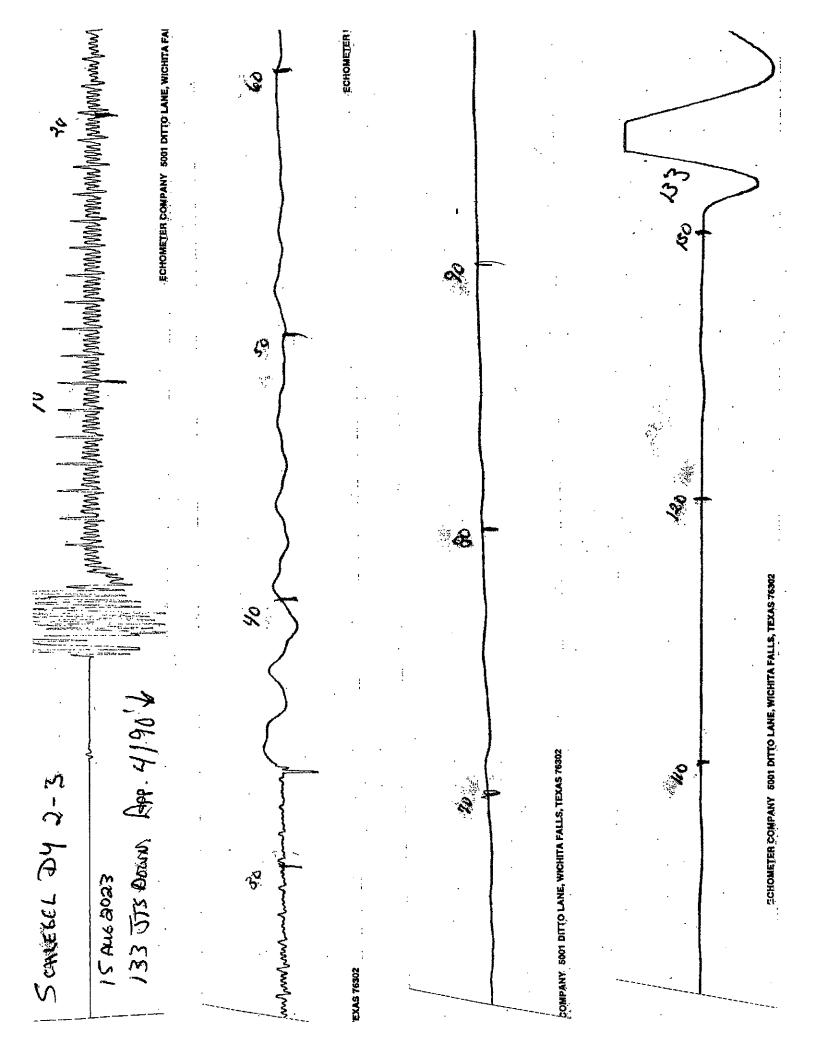

August 16, 2023

David Pauly Pickrell Drilling Company, Inc. 100 S MAIN STE 505 WICHITA, KS 67202-3738

Re: Temporary Abandonment API 15-135-24940-00-00 SCHLEGEL 'DY' #2-3 SE/4 Sec.03-19S-25W Ness County, Kansas