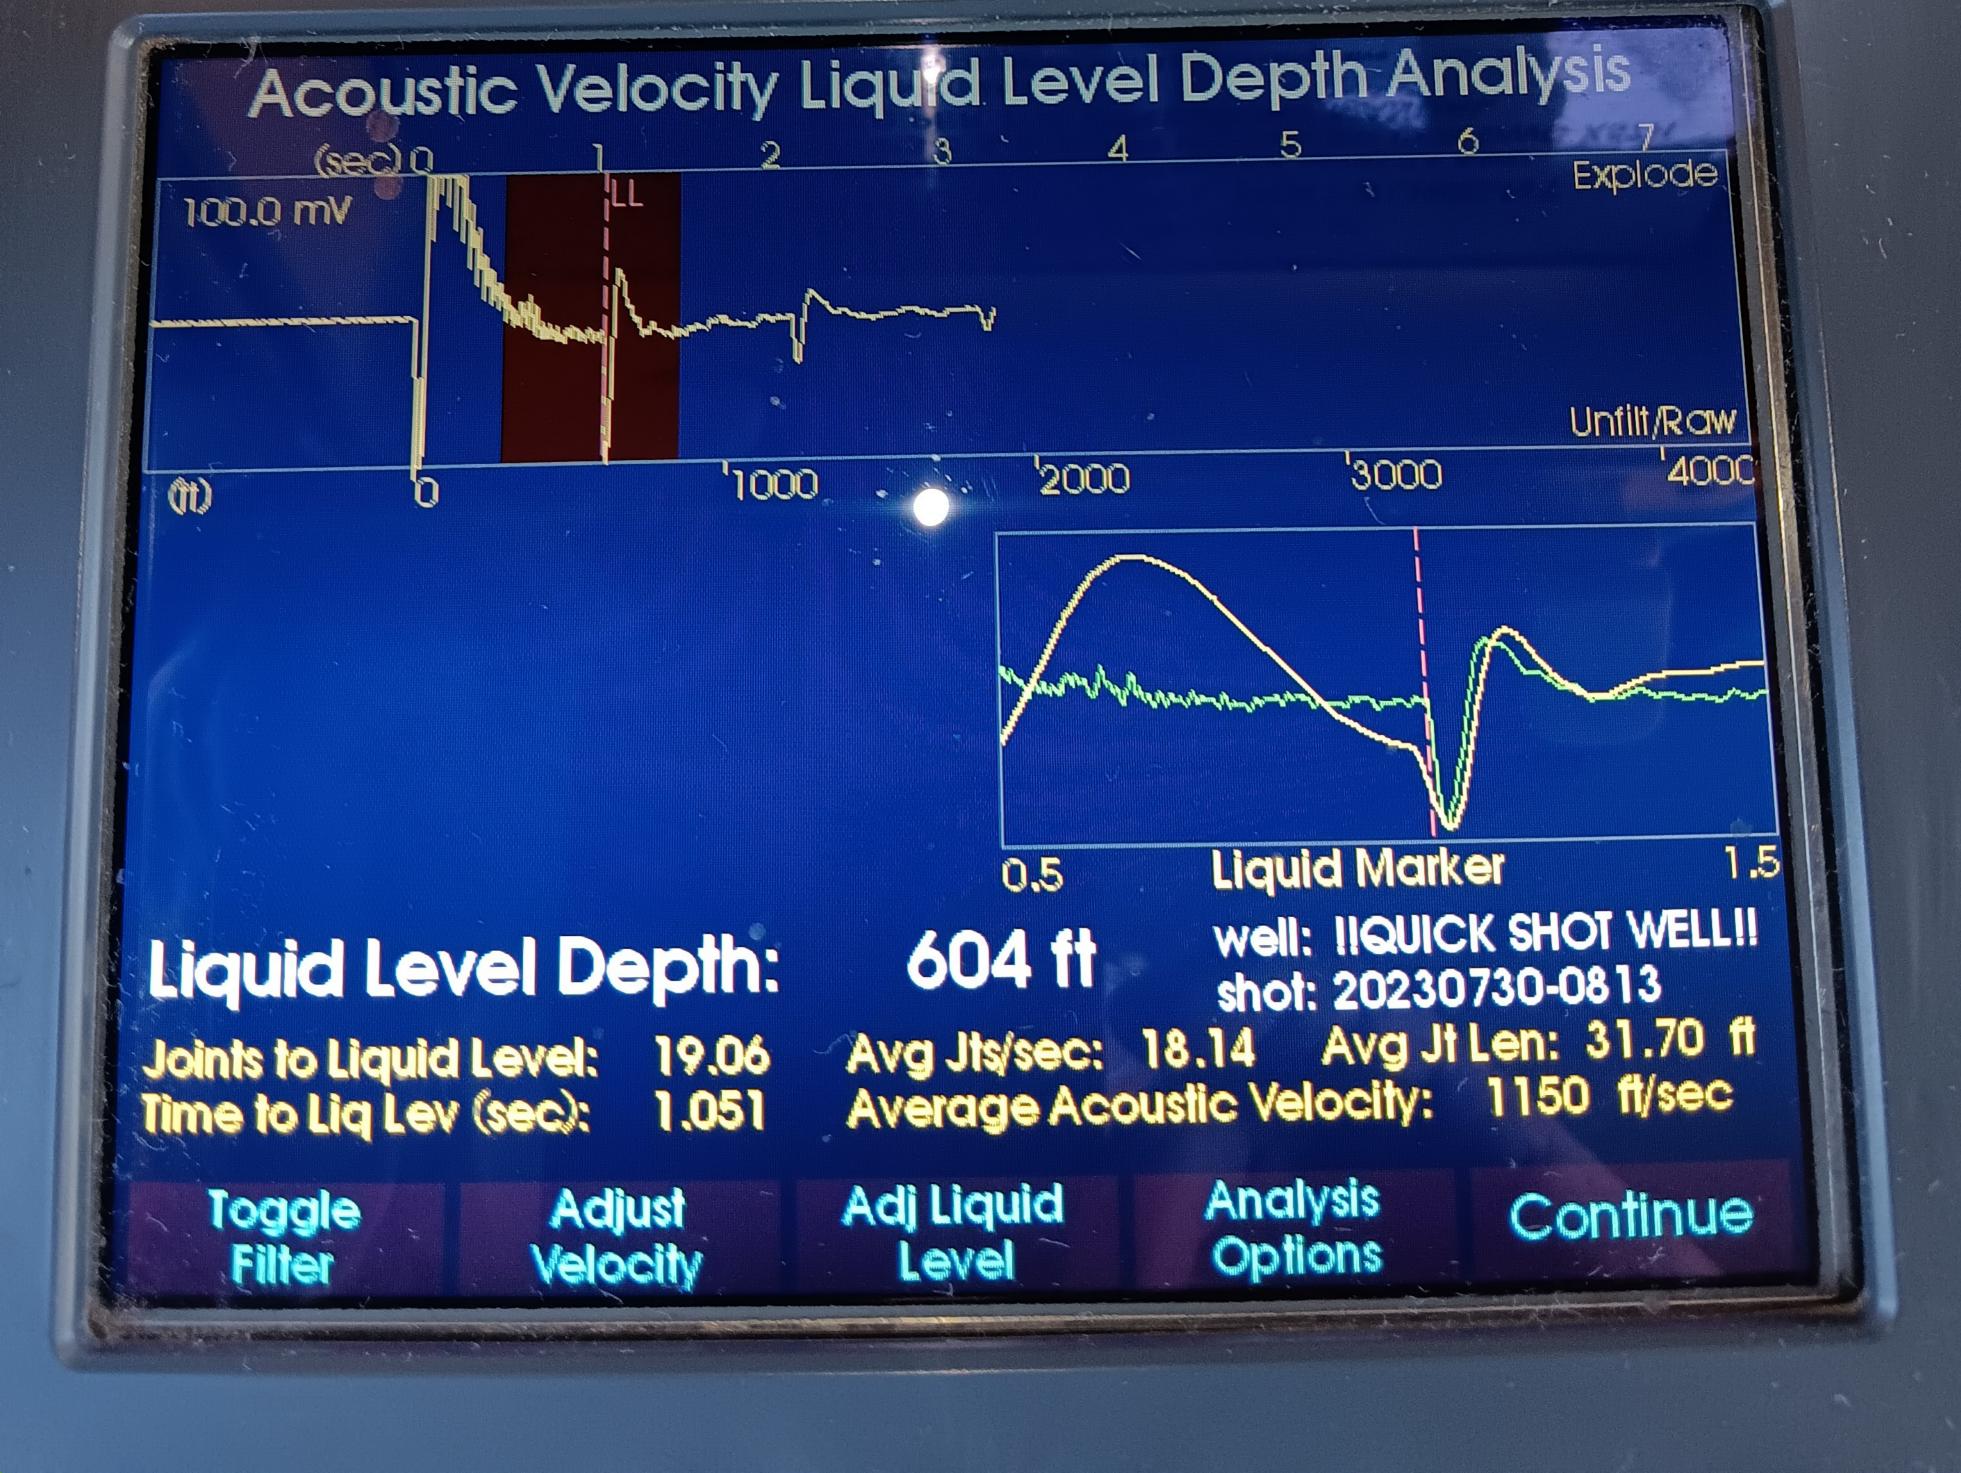

# TEMPORARY ABANDONMENT WELL APPLICATION

| OPERATOR: License#           |                  |                 |                | API No. 15                |                   |                |                               |                |          |
|------------------------------|------------------|-----------------|----------------|---------------------------|-------------------|----------------|-------------------------------|----------------|----------|
|                              |                  |                 |                | Spot Description:         |                   |                |                               |                |          |
| Address 1:                   |                  |                 |                |                           | Se                | c 1            | Гwp S. R.                     |                | E 🗌 W    |
| Address 2:                   |                  |                 |                |                           |                   |                | feet from N /                 |                |          |
| City: State: Zip: +          |                  |                 |                | GPS Location: Lat:, Long: |                   |                |                               |                |          |
| Contact Person:              |                  |                 |                |                           | NAD27 NA          | g              |                               | (e.gxxx.xxxxx) |          |
| Phone:( )                    |                  |                 |                |                           |                   |                | n:                            | G              | ∟∏кв     |
| Contact Person Email:        |                  |                 |                |                           |                   |                | Well #                        |                |          |
| Field Contact Person:        |                  |                 |                | Well Type: (              | check one) 🗌 🤇    | Dil 🗌 Gas 🗌    | og 🗌 wsw 🗌 d                  | Other:         |          |
| Field Contact Person Phone   |                  |                 |                |                           |                   |                | ENHR Permit                   | #:             |          |
|                              | ()               |                 |                |                           | orage Permit #: _ |                |                               |                |          |
|                              |                  |                 |                | Spud Date:                |                   |                | Date Shut-In:                 |                |          |
|                              | Conductor        | Surface         | e P            | Production                | Intermedia        | ite            | Liner                         | Tubing         | 9        |
| Size                         |                  |                 |                |                           |                   |                |                               |                |          |
| Setting Depth                |                  |                 |                |                           |                   |                |                               |                |          |
| Amount of Cement             |                  |                 |                |                           |                   |                |                               |                |          |
| Top of Cement                |                  |                 |                |                           |                   |                |                               |                |          |
| Bottom of Cement             |                  |                 |                |                           |                   |                |                               |                |          |
| Casing Fluid Level from Sur  | ace:             |                 | How Determined | 1?                        |                   |                | Dat                           | te:            |          |
| Casing Squeeze(s):           |                  |                 |                |                           |                   |                |                               |                |          |
| Do you have a valid Oil & Ga | as Lease? 🗌 Yes  | No              |                |                           |                   |                |                               |                |          |
| Depth and Type: 🗌 Junk in    | n Hole at        | Tools in Hole   | at C           | Casing Leaks:             | Yes No            | Depth of casi  | ng leak(s):                   |                |          |
|                              |                  |                 |                |                           |                   |                |                               |                |          |
| Type Completion: ALT.        |                  |                 |                |                           |                   |                | (depth)                       | 3000 0         | Ji cemen |
| Packer Type:                 | Size: .          |                 | Inc            | h Set at:                 |                   | _ Feet         |                               |                |          |
|                              | Plug Back Depth: |                 |                | Plug Back Method:         |                   |                |                               |                |          |
| Total Depth:                 | 1 log D          |                 |                |                           |                   |                |                               |                |          |
| Total Depth:                 |                  |                 |                |                           |                   |                |                               |                |          |
| Geological Date:             |                  | n Top Formation | Base           |                           | Comp              | pletion Inform | ation                         |                |          |
|                              | Formatio         | •               |                | foration Interval _       |                   |                | ation<br>Open Hole Interval _ | to             | Feet     |