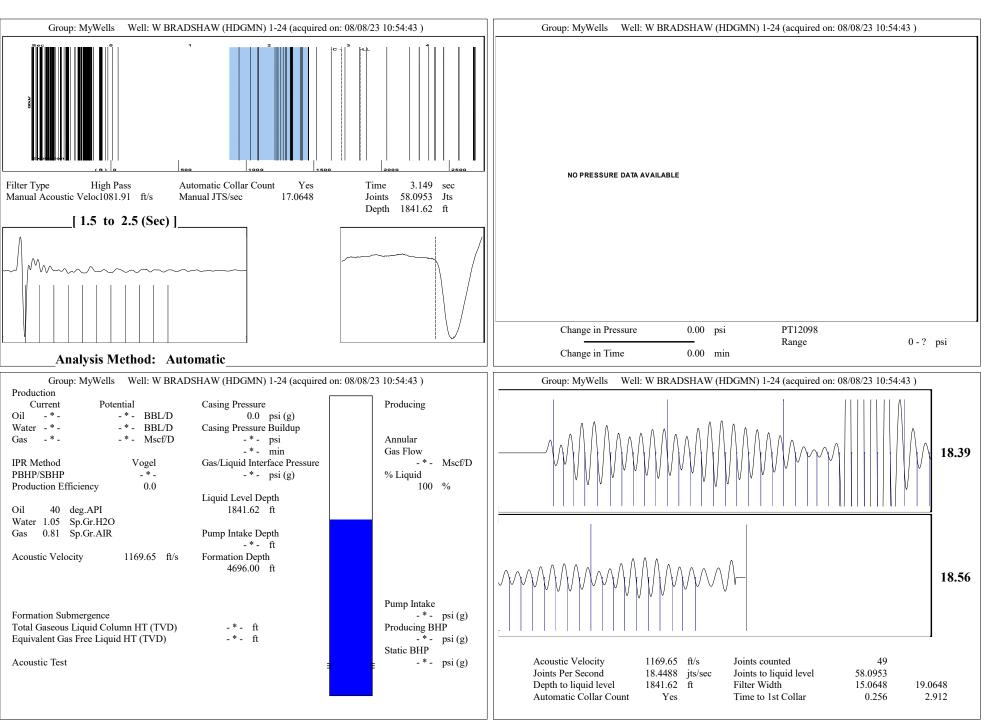

--------------------------------------------------------------------------------------------------------------------------------------------------------------------------------------------------------------------------------------------|----------------------------------------------------------------------------------------|--------------------|--|
| These than the same has been seen that the same than the s | KCC District Office #2 - 3450 N. Rock Road, Building 600, Suite 601, Wichita, KS 67226 | Phone 316.337.7400 |  |
| The state of the s | KCC District Office #3 - 137 E. 21st St., Chanute, KS 66720                            | Phone 620.902.6450 |  |
| Similar State Stat | KCC District Office #4 - 2301 E. 13th Street, Hays, KS 67601-2651                      | Phone 785.261.6250 |  |



Conservation Division District Office No. 1 210 E. Frontview, Suite A Dodge City, KS 67801



Phone: 620-682-7933 http://kcc.ks.gov/

Laura Kelly, Governor

Susan K. Duffy, Chair Dwight D. Keen, Commissioner Andrew J. French, Commissioner

August 16, 2023

Octavio Morales American Warrior, Inc. PO BOX 399 GARDEN CITY, KS 67846-0399

Re: Temporary Abandonment API 15-083-21593-00-00 W. BRADSHAW (HDGMN) 1-24 NE/4 Sec.24-22S-24W Hodgeman County, Kansas

## **Dear Octavio Morales:**

- "Your temporary abandonment (TA) application for the well listed above has been approved. In accordance with K.A.R. 82-3-111 the TA status of this well will expire 08/16/2024.
- \* If you return this well to service or plug it, please notify the District Office.
- \* If you sell this well you are required to fi