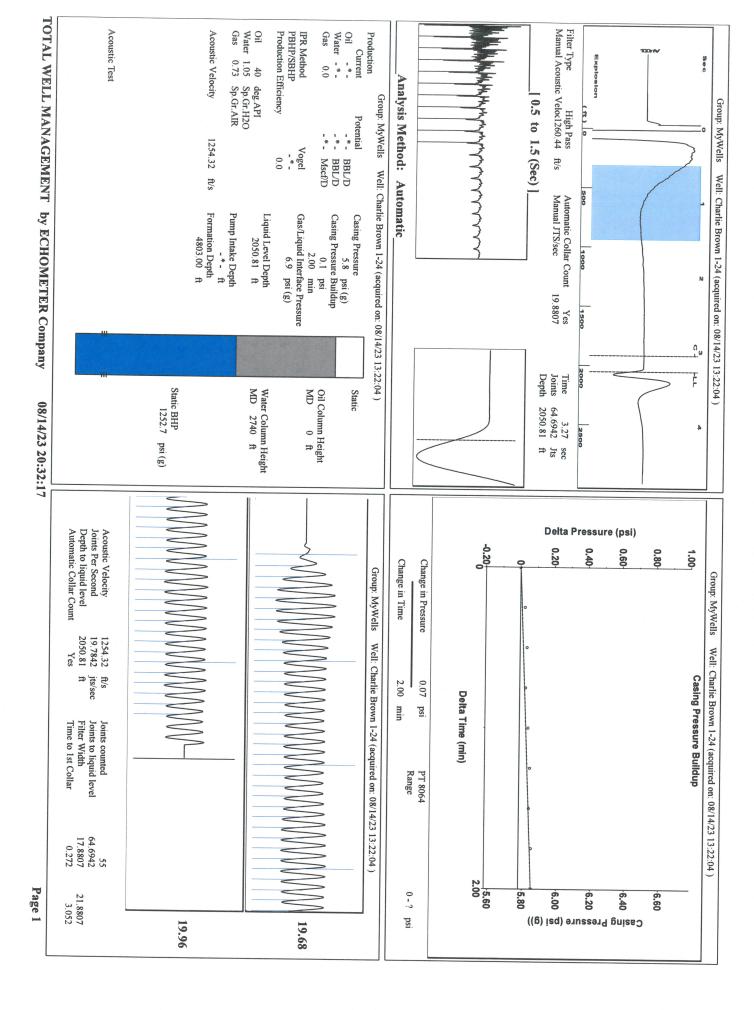

Re: Temporary Abandonment API 15-033-21688-00-01 CHARLIE BROWN 1-24 SE/4 Sec.24-33S-16W Comanche County, Kansas