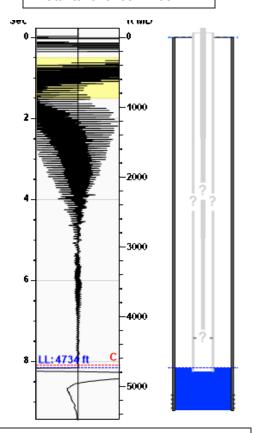

# **Manually Entered Production**

Liquid Level 0 ft Percent Liquid 100.00%

# Static Bottomhole Pressure \*.\* psi (g) @ \*.\* ft TVD

Static Liquid Level
Oil Column Height
Water Column Height

4734 ft MD

\*.\* ft MD

\*.\* ft MD

# Static Shot 06/15/2023 03:11:39PM

Casing Pressure 41.3 psi (g)
Buildup -0.0 psi (g)
Buildup Time 2 min 15 sec
Gas Gravity