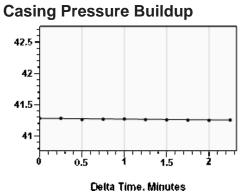

# Static Shot 06/15/2023 03:11:39PM

Casing Pressure 41.3 psi (g)
Buildup -0.0 psi (g)
Buildup Time 2 min 15 sec
Gas Gravity

# **Casing Pressure**

Pressure 41.3 psi (g)