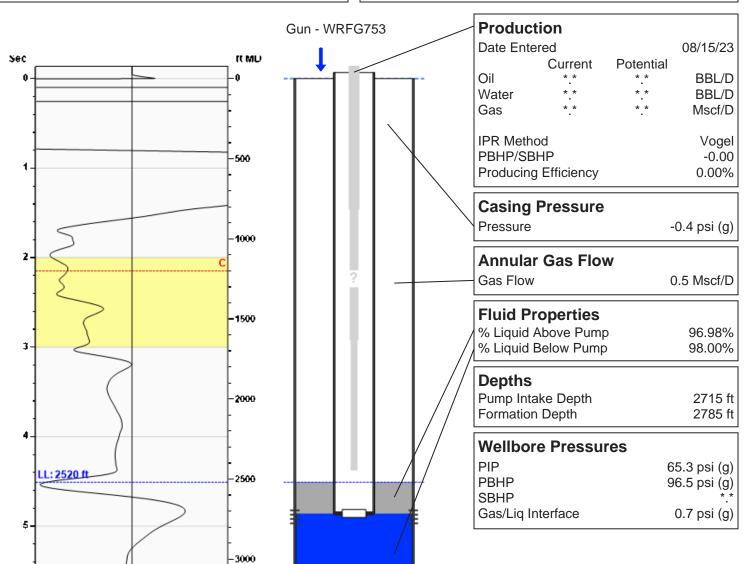

# Whitman Brennaman A-3 08/15/2023 03:14:00PM

### Liquid Level 2520 ft MD

Fluid Above Pump 195 ft TVD Equivalent Gas Free Above Pump 189 ft TVD