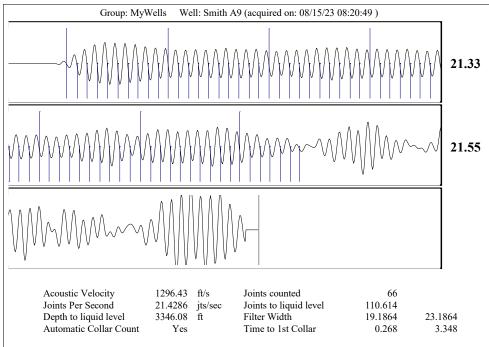

| KCC District Office #4 - 2301 E. 13th Street, Hays, KS 67601-2651                      | Phone 785.261.6250 |









Conservation Division District Office No. 4 2301 E. 13th Street Hays, KS 67601-2651



Phone: 785-261-6250 http://kcc.ks.gov/

Laura Kelly, Governor

Susan K. Duffy, Chair Dwight D. Keen, Commissioner Andrew J. French, Commissioner

August 17, 2023

Zach Patterson Patterson Energy LLC PO BOX 400 HAYS, KS 67601-0400

Re: Temporary Abandonment API 15-051-22536-00-00 SMITH A 9 NE/4 Sec.14-12S-16W Ellis County, Kansas

## Dear Zach Patterson:

- "Your temporary abandonment (TA) application for the well listed above has been approved. In accordance with K.A.R. 82-3-111 the TA status of this well will expire 08/17/2024.
- \* If you return this well to service or plug it, please notify the District Office.
- \* If you sell this well you are required to file a Transfer of Operator form, T-1.
- \