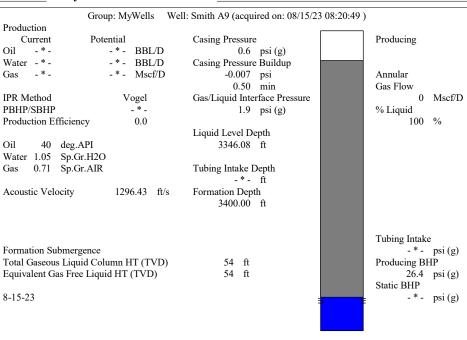

| KCC District Office #4 - 2301 E. 13th Street, Hays, KS 67601-2651                      | Phone 785.261.6250 |









Conservation Division District Office No. 4 2301 E. 13th Street Hays, KS 67601-2651



Phone: 785-261-6250 http://kcc.ks.gov/

Laura Kelly, Governor

Susan K. Duffy, Chair Dwight D. Keen, Commissioner Andrew J. French, Commissioner

August 17, 2023

Zach Patterson Patterson Energy LLC PO BOX 400 HAYS, KS 67601-0400

Re: Temporary Abandonment API 15-051-22536-00-00 SMITH A 9 NE/4 Sec.14-12S-16W Ellis County, Kansas

## Dear Zach Patterson:

- "Your temporary abandonment (TA) application for the well listed above has been approved. In accordance with K.A.R. 82-3-111 the TA status of this well will expire 08/17/2024.
- \* If you return this well to service or plug it, please notify the District Office.
- \* If you sell this well you are required to file a Transfer of Operator form, T-1.
-