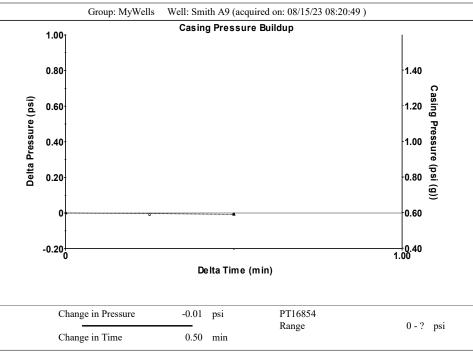

| KCC District Office #4 - 2301 E. 13th Street, Hays, KS 67601-2651                      | Phone 785.261.6250 |









Conservation Division District Office No. 4 2301 E. 13th Street Hays, KS 67601-2651



Phone: 785-261-6250 http://kcc.ks.gov/

Laura Kelly, Governor

Susan K. Duffy, Chair Dwight D. Keen, Commissioner Andrew J. French, Commissioner

August 17, 2023

Zach Patterson Patterson Energy LLC PO BOX 400 HAYS, KS 67601-0400

Re: Temporary Abandonment API 15-051-22536-00-00 SMITH A 9 NE/4 Sec.14-12S-16W Ellis County, Kansas

## Dear Zach Patterson:

- "Your temporary abandonment (TA) application for the well listed above has been approved. In accordance with K.A.R. 82-3-111 the TA status of this well will expire 08/17/2024.
- \* If you return this well to service or plug it, please notify the District Office.
- \* If you sell this well you are required to file a Transfer of Operator form, T-1.