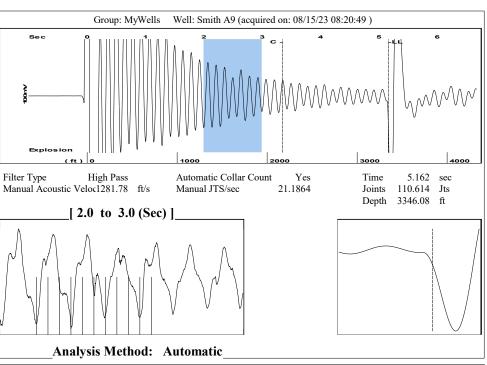

| KCC District Office #4 - 2301 E. 13th Street, Hays, KS 67601-2651                      | Phone 785.261.6250 |









Conservation Division District Office No. 4 2301 E. 13th Street Hays, KS 67601-2651



Phone: 785-261-6250 http://kcc.ks.gov/

Laura Kelly, Governor

Susan K. Duffy, Chair Dwight D. Keen, Commissioner Andrew J. French, Commissioner

August 17, 2023

Zach Patterson Patterson Energy LLC PO BOX 400 HAYS, KS 67601-0400

Re: Temporary Abandonment API 15-051-22536-00-00 SMITH A 9 NE/4 Sec.14-12S-16W Ellis County, Kansas

## Dear Zach Patterson:

- "Your temporary abandonment (TA) application for the well listed above has been approved. In accordance with K.A.R. 82-3-111 the TA status of this well will expire 08/17/2024.
- \* If you return this well to service or plug it, please notify the District Office.
- \* If you sell this well you are required to file a Transfer of Operator form, T-