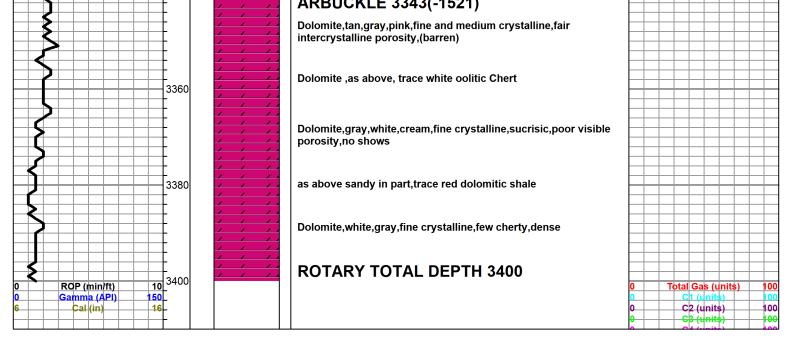

Logged Interval: 2800.00ft To: 3402.00ft

Total Depth: 0.00ft Formation: Arbuckle

Drilling Fluid Type: Chemical/Fresh Water Gel

**CASING SUMMARY** 

Surface Intermediate Main

Bit Size Hole Size

Size Set At Type # of Joints **Drilled Out At** 

#### well comparison sheet

|                    |            | STUEDER-1 #32-1 BLACK DAHLIA OIL & GAS CO E/2-SE-SW-NE |      |         | PATZNER #1<br>HARVEY GOUGH |         |          | STUEDER #1 A PICKRELL DRILLING CO SW-NW-SE |            |         |        |         |
|--------------------|------------|--------------------------------------------------------|------|---------|----------------------------|---------|----------|--------------------------------------------|------------|---------|--------|---------|
|                    | BLACE      |                                                        |      |         |                            |         |          |                                            |            |         |        |         |
|                    |            |                                                        |      |         | C N/2 SW-NE                |         |          |                                            |            |         |        |         |
|                    | 32-17S-11W |                                                        |      |         |                            | 32-17   | s-11w    |                                            | 32-17s-11w |         |        |         |
|                    |            |                                                        |      |         |                            |         | Struc    | tural                                      |            |         | Stru   | ctural  |
|                    | 1822       | KB                                                     |      |         | 1818                       | KB      | Relation | onship                                     | 1811       | KB .    | Relat  | ionship |
| Formation          | Sample     | Sub-Sea                                                | Log  | Sub-Sea | Log                        | Sub-Sea | Sample   | Log                                        | Log        | Sub-Sea | Sample | Log     |
| Anhydrite          | 9 1        |                                                        | 652  | 1170    |                            |         | - 1      |                                            |            | 96 (9   |        |         |
| Base Anhydrite     |            |                                                        | 676  | 1146    |                            | 9 9     | 7        |                                            |            | 4       | 9      |         |
| Heebner            |            |                                                        | 2918 | -1096   | 2914                       | -1096   |          | 0                                          | 2912       | -1101   | Ç.     | 5       |
| Toronto            |            |                                                        | 2937 | -1115   | 2936                       | -1118   |          | 3                                          | 2932       | -1121   | Ç.     | 6       |
| Douglas            |            |                                                        | 2948 | -1126   | 1                          | 8       |          |                                            | 2943       | -1132   | - 8    | 6       |
| Brown Lime         |            | 0                                                      | 3029 | -1207   |                            |         |          |                                            | 3024       |         |        |         |
| Lansing            |            |                                                        | 3043 | -1221   | 3036                       | -1218   |          | -3                                         | 3036       | -1225   |        | 4       |
| Base Kansas City   |            |                                                        | 3288 | -1466   | 3270                       | -1452   |          | -14                                        | 3272       | -1461   |        | -5      |
| Conglomerate       |            |                                                        | 3304 | -1482   | 3304                       | -1486   |          | 4                                          | 3305       | -1494   |        | 12      |
| Arbuckle           |            |                                                        | 3343 | -1521   | 3346                       | -1528   |          | 7                                          | 3339       | -1528   |        | 7       |
| Rotary Total Depth |            |                                                        | 3400 | -1578   | 3346                       | -1528   |          | -50                                        | 3390       | -1579   |        | 1       |
| Log Total Depth    |            | -:                                                     | 3402 | -1580   | 3375                       | -1557   |          | -23                                        | 3390       | -1579   | F      | -1      |