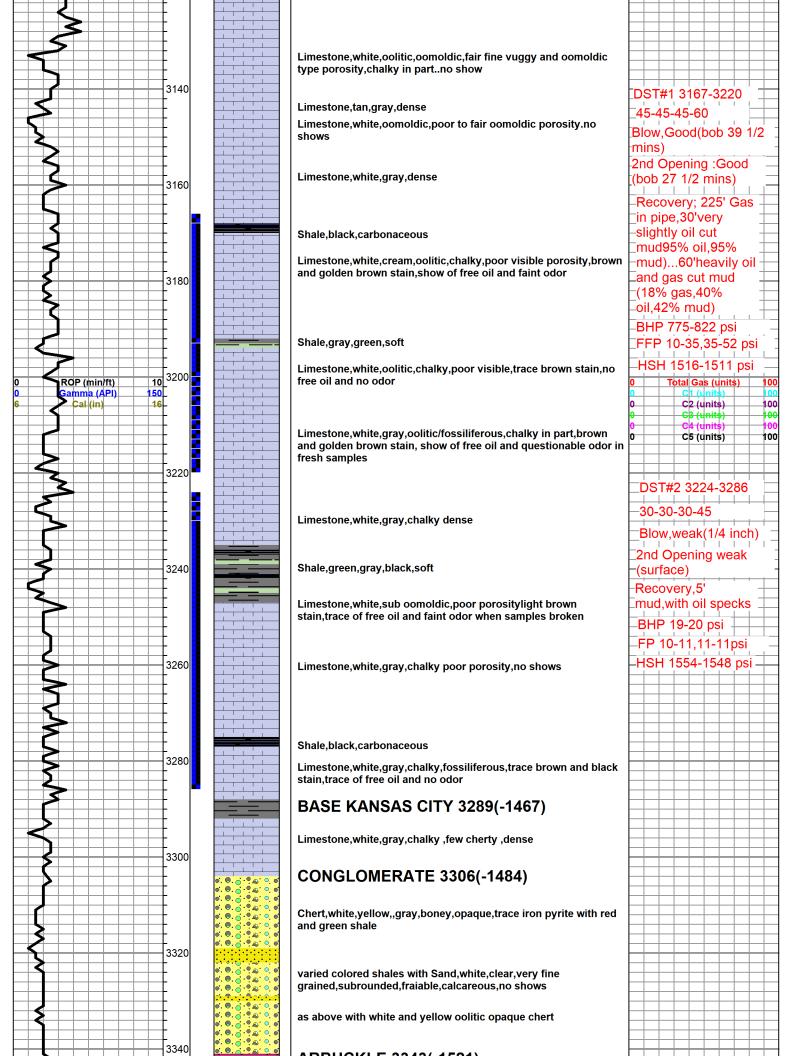

### Perforations And Bridge Plug Sets

| Perforation Top | Perforation Base | Formation | Bridge Plug Depth |
|-----------------|------------------|-----------|-------------------|
| 2938            | 2944             | Toronto   |                   |
| 3074            | 3077             | Lansing   |                   |
| 3211            | 3219             | Lansing   |                   |

Logged Interval: 2800.00ft To: 3402.00ft

Total Depth: 0.00ft Formation: Arbuckle

Drilling Fluid Type: Chemical/Fresh Water Gel

**CASING SUMMARY** 

Surface Intermediate Main

Bit Size Hole Size

Size Set At Type # of Joints **Drilled Out At** 

#### well comparison sheet

|                    |            | STUEDER-1 #32-1 BLACK DAHLIA OIL & GAS CO E/2-SE-SW-NE |      |         | PATZNER #1<br>HARVEY GOUGH |         |          | STUEDER #1 A PICKRELL DRILLING CO SW-NW-SE |            |         |        |         |
|--------------------|------------|--------------------------------------------------------|------|---------|----------------------------|---------|----------|--------------------------------------------|------------|---------|--------|---------|
|                    | BLACE      |                                                        |      |         |                            |         |          |                                            |            |         |        |         |
|                    |            |                                                        |      |         | C N/2 SW-NE                |         |          |                                            |            |         |        |         |
|                    | 32-17S-11W |                                                        |      |         |                            | 32-17   | s-11w    |                                            | 32-17s-11w |         |        |         |
|                    |            |                                                        |      |         |                            |         | Struc    | tural                                      |            |         | Stru   | ctural  |
|                    | 1822       | KB                                                     |      |         | 1818                       | KB      | Relation | onship                                     | 1811       | KB .    | Relat  | ionship |
| Formation          | Sample     | Sub-Sea                                                | Log  | Sub-Sea | Log                        | Sub-Sea | Sample   | Log                                        | Log        | Sub-Sea | Sample | Log     |
| Anhydrite          | 9 1        |                                                        | 652  | 1170    |                            |         | - 1      |                                            |            | 96 (9   |        |         |
| Base Anhydrite     |            |                                                        | 676  | 1146    |                            | 9 9     | 7        |                                            |            | 4       | 9      |         |
| Heebner            |            |                                                        | 2918 | -1096   | 2914                       | -1096   |          | 0                                          | 2912       | -1101   | Ç.     | 5       |
| Toronto            |            |                                                        | 2937 | -1115   | 2936                       | -1118   |          | 3                                          | 2932       | -1121   | Ç.     | 6       |
| Douglas            |            |                                                        | 2948 | -1126   | 1                          | 8       |          |                                            | 2943       | -1132   | - 8    | 6       |
| Brown Lime         |            | 0                                                      | 3029 | -1207   |                            |         |          |                                            | 3024       |         |        |         |
| Lansing            |            |                                                        | 3043 | -1221   | 3036                       | -1218   |          | -3                                         | 3036       | -1225   |        | 4       |
| Base Kansas City   |            |                                                        | 3288 | -1466   | 3270                       | -1452   |          | -14                                        | 3272       | -1461   |        | -5      |
| Conglomerate       |            |                                                        | 3304 | -1482   | 3304                       | -1486   |          | 4                                          | 3305       | -1494   |        | 12      |
| Arbuckle           |            |                                                        | 3343 | -1521   | 3346                       | -1528   |          | 7                                          | 3339       | -1528   |        | 7       |
| Rotary Total Depth |            |                                                        | 3400 | -1578   | 3346                       | -1528   |          | -50                                        | 3390       | -1579   |        | 1       |
| Log Total Depth    |            | -:                                                     | 3402 | -1580   | 3375                       | -1557   |          | -23                                        | 3390       | -1579   | F      | -1      |

Inc - Fig 1 Elevation: 1814 EGL

Fleid Name: Wildcat Pool: WILDCAT Job Number: 569

API #: 15-009-26318-00-00

DATE May 04 2022

DST #1 Formation: L/KC "H- Test Interval: 3167 -Total Depth: 3220 3220

Time On: 08:32 05/04 Time Off: 14:32 05/04 Time On Bottom: 10:01 05/04 Time Off Bottom: 13:01 05/04

Recovered

Description of Fluid OI % Gas % Water % Mud % 3.20175 100 225 G 0 0 0

Company: Black Dahlia Oil &

Gas Co.

Lease: Stueder-1 #32-1

SEC: 32 TWN: 17S RNG: 11W

County: BARTON State: Kansas

Drilling Contractor: Southwind Drilling,

Mud %

99.9

Inc - Fig 1

Elevation: 1814 EGL Field Name: Wildcat: Pool: WILDCAT Job Number: 569

API#: 15-009-26318-00-00

Operation: Uploading recovery & 96400 940

DST#2

Formation: Arbuckie Test Interval: 3224 -

Total Depth: 3286

0

3286

DATE May 04 2022

Time On: 21:55 05/04 Time Off: 03:03 05/05 Time On Bottom: 23:16 05/04 Time Off Bottom: 01:31 05/05

eversed Out

Recovered

5 0.07115 Description of Fluid M (trace O)

01% Water % Gas % 0 .1

Total Recovered: 5 ft.

Total Barrels Recovered: 0.07115

Close / Final Close

NO 1554 Initial Hydrostatic Pressure PSI. Initial Flow 10 to 11 PSI. Initial Closed in Pressure PSI 19 Final Flow Pressure 11 to 11 PSI. Final Closed in Pressure 20 PSI Final Hydrostatic Pressure 1548 PSI. Temperature 98 "F Pressure Change Initial % 0.0