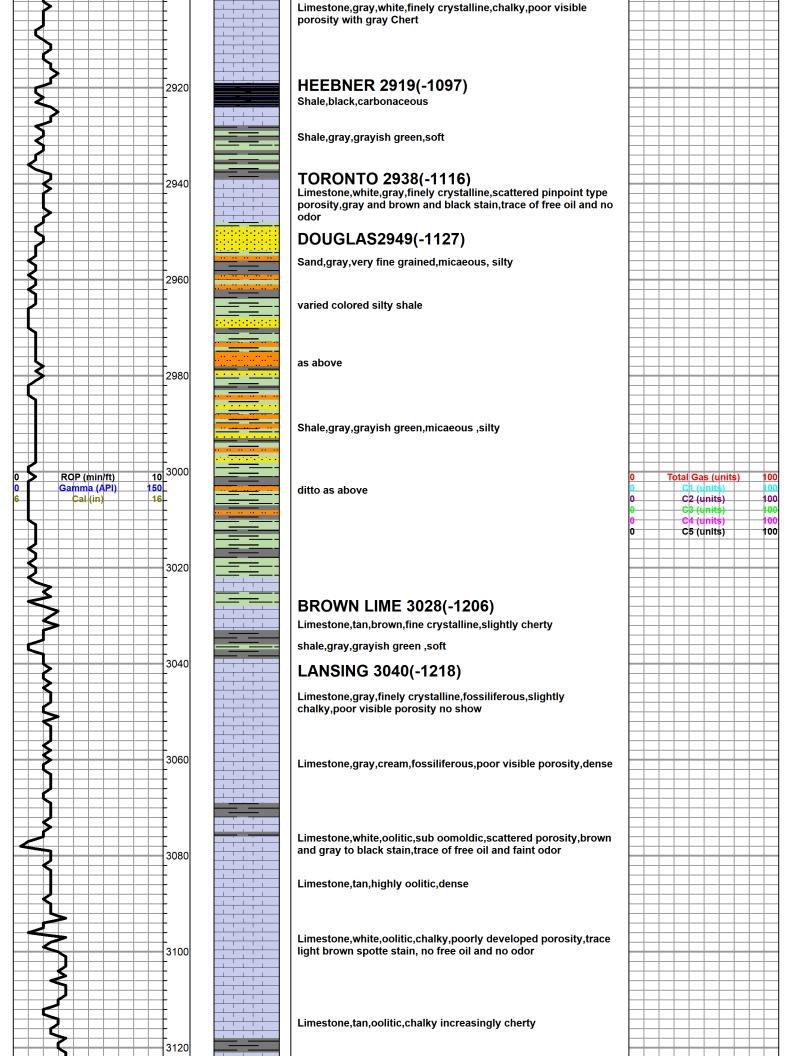

### Perforations And Bridge Plug Sets

| Perforation Top | Perforation Base | Formation | Bridge Plug Depth |
|-----------------|------------------|-----------|-------------------|
| 2938            | 2944             | Toronto   |                   |
| 3074            | 3077             | Lansing   |                   |
| 3211            | 3219             | Lansing   |                   |

#### well comparison sheet

|                    |            | STUEDER-1 #32-1 BLACK DAHLIA OIL & GAS CO E/2-SE-SW-NE |      |         | PATZNER #1<br>HARVEY GOUGH |         |          | STUEDER #1 A PICKRELL DRILLING CO SW-NW-SE |            |         |        |         |
|--------------------|------------|--------------------------------------------------------|------|---------|----------------------------|---------|----------|--------------------------------------------|------------|---------|--------|---------|
|                    | BLACE      |                                                        |      |         |                            |         |          |                                            |            |         |        |         |
|                    |            |                                                        |      |         | C N/2 SW-NE                |         |          |                                            |            |         |        |         |
|                    | 32-17S-11W |                                                        |      |         |                            | 32-17   | s-11w    |                                            | 32-17s-11w |         |        |         |
|                    |            |                                                        |      |         |                            |         | Struc    | tural                                      |            |         | Stru   | ctural  |
|                    | 1822       | KB                                                     |      |         | 1818                       | KB      | Relation | onship                                     | 1811       | KB .    | Relat  | ionship |
| Formation          | Sample     | Sub-Sea                                                | Log  | Sub-Sea | Log                        | Sub-Sea | Sample   | Log                                        | Log        | Sub-Sea | Sample | Log     |
| Anhydrite          | 9 1        |                                                        | 652  | 1170    |                            |         | - 1      |                                            |            | 96 (9   |        |         |
| Base Anhydrite     |            |                                                        | 676  | 1146    |                            | 9 9     | 7        |                                            |            | 4       | 9      |         |
| Heebner            |            |                                                        | 2918 | -1096   | 2914                       | -1096   |          | 0                                          | 2912       | -1101   | Ç.     | 5       |
| Toronto            |            |                                                        | 2937 | -1115   | 2936                       | -1118   |          | 3                                          | 2932       | -1121   | Ç.     | 6       |
| Douglas            |            |                                                        | 2948 | -1126   | 1                          | 8       |          |                                            | 2943       | -1132   | - 8    | 6       |
| Brown Lime         |            | 0                                                      | 3029 | -1207   |                            |         |          |                                            | 3024       |         |        |         |
| Lansing            |            |                                                        | 3043 | -1221   | 3036                       | -1218   |          | -3                                         | 3036       | -1225   |        | 4       |
| Base Kansas City   |            |                                                        | 3288 | -1466   | 3270                       | -1452   |          | -14                                        | 3272       | -1461   |        | -5      |
| Conglomerate       |            |                                                        | 3304 | -1482   | 3304                       | -1486   |          | 4                                          | 3305       | -1494   |        | 12      |
| Arbuckle           |            |                                                        | 3343 | -1521   | 3346                       | -1528   |          | 7                                          | 3339       | -1528   |        | 7       |
| Rotary Total Depth |            |                                                        | 3400 | -1578   | 3346                       | -1528   |          | -50                                        | 3390       | -1579   |        | 1       |
| Log Total Depth    |            | -:                                                     | 3402 | -1580   | 3375                       | -1557   |          | -23                                        | 3390       | -1579   | F      | -1      |