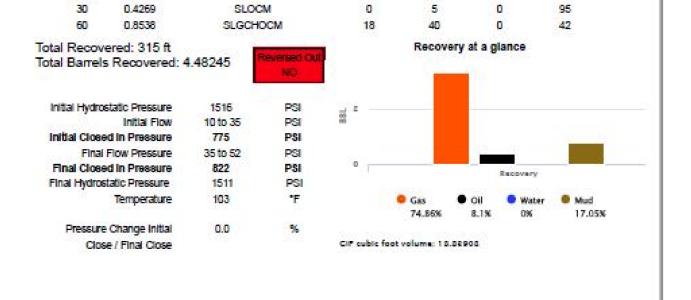

Inc - Fig 1 Elevation: 1814 EGL

Fleid Name: Wildcat Pool: WILDCAT Job Number: 569

API #: 15-009-26318-00-00

DATE May 04 2022

DST #1 Formation: L/KC "H- Test Interval: 3167 -Total Depth: 3220 3220

Time On: 08:32 05/04 Time Off: 14:32 05/04 Time On Bottom: 10:01 05/04 Time Off Bottom: 13:01 05/04

Recovered

Description of Fluid OI % Gas % Water % Mud % 3.20175 100 225 G 0 0 0

Company: Black Dahlia Oil &

Gas Co.

Lease: Stueder-1 #32-1

SEC: 32 TWN: 17S RNG: 11W

County: BARTON State: Kansas

Drilling Contractor: Southwind Drilling,

Mud %

99.9

Inc - Fig 1

Elevation: 1814 EGL Field Name: Wildcat: Pool: WILDCAT Job Number: 569

API#: 15-009-26318-00-00

Operation: Uploading recovery & 96400 940

DST#2

Formation: Arbuckie Test Interval: 3224 -

Total Depth: 3286

0

3286

DATE May 04 2022

Time On: 21:55 05/04 Time Off: 03:03 05/05 Time On Bottom: 23:16 05/04 Time Off Bottom: 01:31 05/05

eversed Out

Recovered

5 0.07115 Description of Fluid M (trace O)

01% Water % Gas % 0 .1

Total Recovered: 5 ft.

Total Barrels Recovered: 0.07115

Close / Final Close

NO 1554 Initial Hydrostatic Pressure PSI. Initial Flow 10 to 11 PSI. Initial Closed in Pressure PSI 19 Final Flow Pressure 11 to 11 PSI. Final Closed in Pressure 20 PSI Final Hydrostatic Pressure 1548 PSI. Temperature 98 "F Pressure Change Initial % 0.0